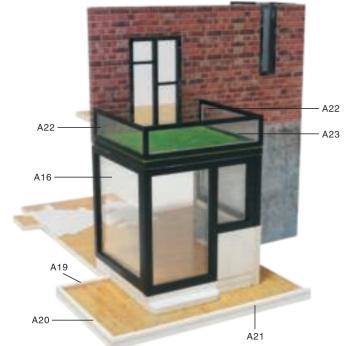

r avoid material loss.
- 4. Please understand for various batches of materials have a small deviation
- 5. Parents must accompany the children to assemble the DIY doll house
- 6. If you find the wood crude, please use the sandpaper to make it better
- 7. Refer to the following picture to test the lamp whether can work normally
- 8. Refer to the following steps to connect the batteries with the battery box
- 9. Refer to the following steps to put button battery into the power supply device

#### Electronic switch installation method



 need 2 same long power wires to connect the extension wire



3.connect the light wire with the power wire



2.To strip the rubber 1cm from one side of the power wire



4.use the gummed paper to wrap the two wires











# Furniture























As shown paste A06/A10-A12/A14-A30

## Circuit diagram installation



Second floor garden wall light circuit diagram



Second floor table lamp/floor light circuit diagram



Living room lights/kitchen light circuit diagram



The first floor side circuit diagram



First front circuit



Front circuit of the kitchen

#### Paste the furniture



As shown paste E01-9/computer table/loor lamp



As show paste wall light



As show paste E01-22/light /kitchen light



As shown paste stairs



Paste E01-10



As shown paste second floor furniture

## Paste into Furniture







As shown paste movements



As shown paste first floor furniture









First floor side

#### As the battery is installed



As shown, the stripping wire (negative electrode) is entangled together, and the strip