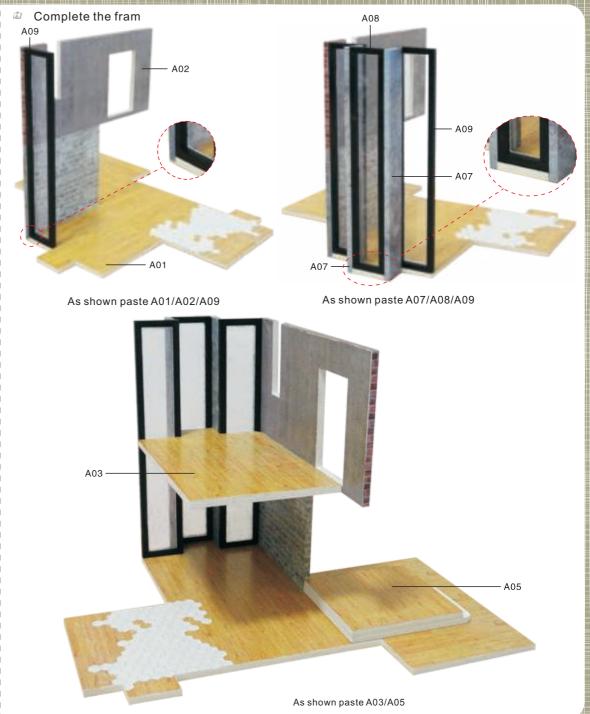

t for avoid material loss.
- 4. Please understand for various batches of materials have a small deviation
- 5. Parents must accompany the children to assemble the DIY doll house
- 6. If you find the wood crude, please use the sandpaper to make it better
- 7. Refer to the following picture to test the lamp whether can work normally
- 8. Refer to the following steps to connect the batteries with the battery box
- 9. Refer to the following steps to put button battery into the power supply device

#### Electronic switch installation method



 need 2 same long power wires to connect the extension wire



3.connect the light wire with the power wire



2.To strip the rubber 1cm from one side of the power wire



4.use the gummed paper to wrap the two wires











# Furniture























As shown paste A06/A10-A12/A14-A30

## Circuit diagram installation



Second floor garden wall light circuit diagram



Second floor table lamp/floor light circuit diagram



Living room lights/kitchen light circuit diagram



The first floor side circuit diagram



First front circuit



Front circuit of the kitchen

#### Paste the furniture



As shown paste E01-9/computer table/loor lamp



As show paste wall light



As show paste E01-22/light /kitchen light



As shown paste stairs



Paste E01-10



As shown paste second floor furniture

## Paste into Furniture







As shown paste movements



As shown paste first floor furniture









First floor side

#### As the battery is installed



As shown, the stripping wire (negative electrode) is entangled together, and the s