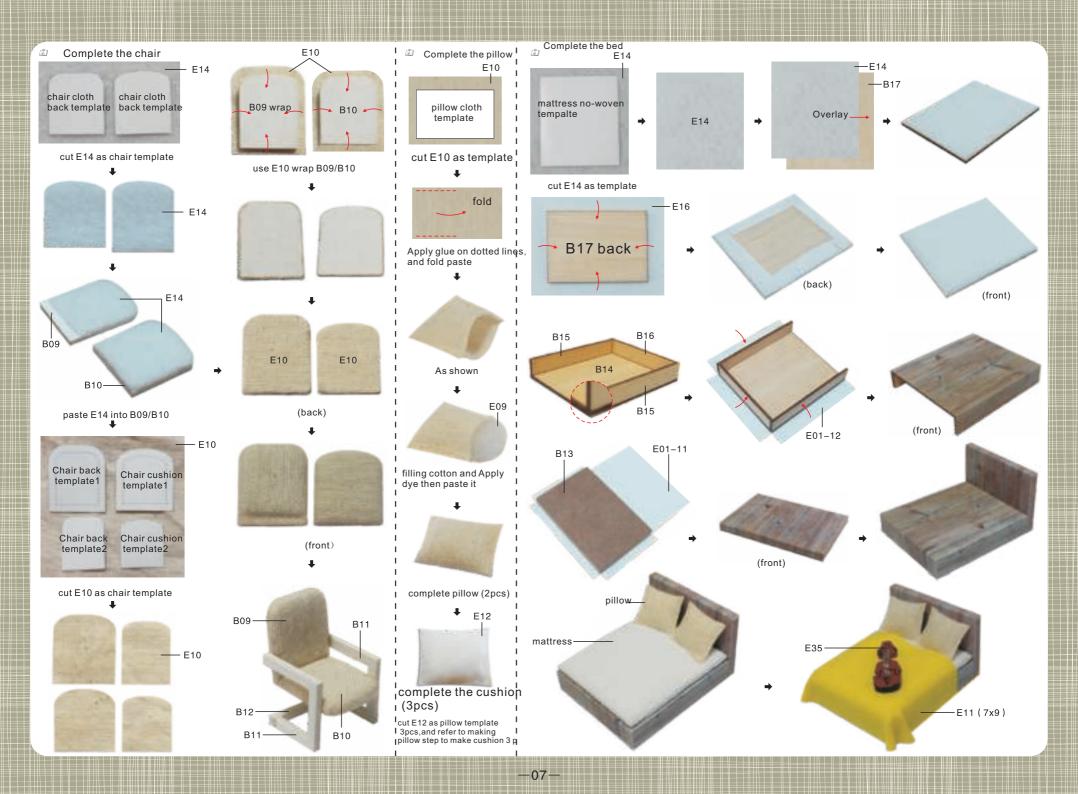

mplate to cut for avoid material loss.
- 4. Please understand for various batches of materials have a small deviation
- 5. Parents must accompany the children to assemble the DIY doll house
- 6. If you find the wood crude, please use the sandpaper to make it better
- 7. Refer to the following picture to test the lamp whether can work normally
- 8. Refer to the following steps to connect the batteries with the battery box
- 9. Refer to the following steps to put button battery into the power supply device

#### Electronic switch installation method



 need 2 same long power wires to connect the extension wire



3.connect the light wire with the power wire



2.To strip the rubber 1cm from one side of the power wire



4.use the gummed paper to wrap the two wires











# Furniture























As shown paste A06/A10-A12/A14-A30

## Circuit diagram installation



Second floor garden wall light circuit diagram



Second floor table lamp/floor light circuit diagram



Living room lights/kitchen light circuit diagram



The first floor side circuit diagram



First front circuit



Front circuit of the kitchen

#### Paste the furniture



As shown paste E01-9/computer table/loor lamp



As show paste wall light



As show paste E01-22/light /kitchen light



As shown paste stairs



Paste E01-10



As shown paste second floor furniture

## Paste into Furniture







As shown paste movements



As shown paste first floor furniture









First floor side

#### As the battery is installed



As shown, the stripping wire (negative electrode) is entangled togethe