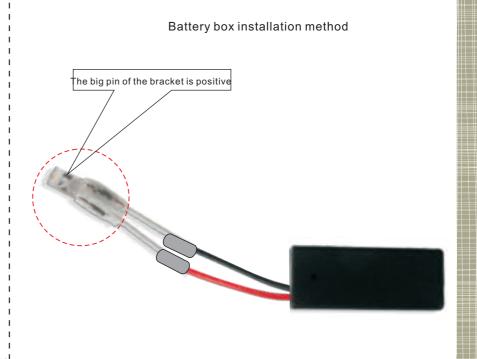

#### As the battery is installed

As shown, the stripping wire (negative electrode) is entangled together, and the stripping wire (positive electrode) is entangled together.

Connect the (negative) wire to the battery case (negative) wire and twist the (positive) wire to the battery case (positive) wire.

As shown E06 plastic wrap wire

As shown in the battery box into the square hole

। 🚁 Panorama