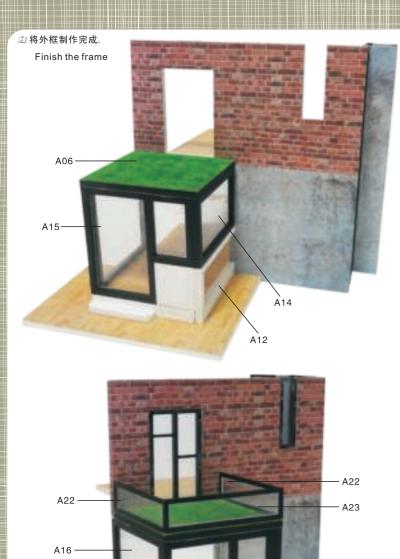

for avoid material loss.
- 4. Please understand for various batches of materials have a small deviation
- 5. Parents must accompany the children to assemble the DIY doll house
- 6. If you find the wood crude, please use the sandpaper to make it better
- 7. Refer to the following picture to test the lamp whether can work normally
- 8. Refer to the following steps to connect the batteries with the battery box
- 9. Refer to the following steps to put button battery into the power supply device

#### Electronic switch installation method



 need 2 same long power wires to connect the extension wire



3.connect the light wire with the power wire



2.To strip the rubber 1cm from one side of the power wire



4.use the gummed paper to wrap the two wires











# Furniture























As shown paste A06/A10-A12/A14-A30

## Circuit diagram installation



Second floor garden wall light circuit diagram



Second floor table lamp/floor light circuit diagram



Living room lights/kitchen light circuit diagram



The first floor side circuit diagram



First front circuit



Front circuit of the kitchen

#### Paste the furniture



As shown paste E01-9/computer table/loor lamp



As show paste wall light



As show paste E01-22/light /kitchen light



As shown paste stairs



Paste E01-10



As shown paste second floor furniture

## Paste into Furniture







As shown paste movements



As shown paste first floor furniture









First floor side

#### As the battery is installed



As shown, the stripping wire (negative electrode) is entangled together, and the str