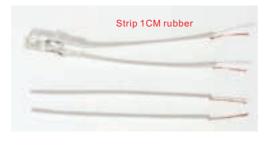

#### Electronic switch installation method

 need 2 same long power wires to connect the extension wire

3.connect the light wire with the power wire

2.To strip the rubber 1cm from one side of the power wire

4.use the gummed paper to wrap the two wires