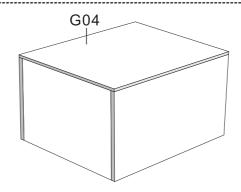

K033-G04 dust cover transparent dust cover transparent 0.2x27.8x23.8 1(pc) scale:1:14

First step paste G02,G03 as shown

Pay attention to thickness

Second step

Pay attention to thickness

third step Paste G04 on top of dust cover Cover the dust cover to the G01 panel

Note that the panel has 0.1CM thickness

Figure with dust cover

Address:Room 413,Ke Hong Square Qiao Xing Road Pan Yu District GZ, China Website: www.ilecreate.cn.alibaba.com Tell:020-39967838