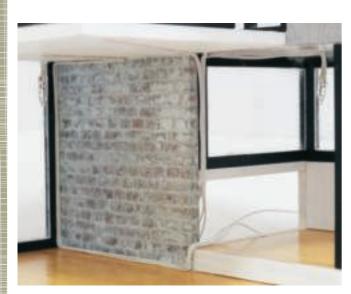

#### Paste the furniture

As shown paste E01-9/computer table/loor lamp

As show paste wall light

As show paste E01-22/light /kitchen light

As shown paste stairs

Paste E01-10

As shown paste second floor furniture

## Paste into Furniture

As shown paste movements

As shown paste first floor furniture

First floor side