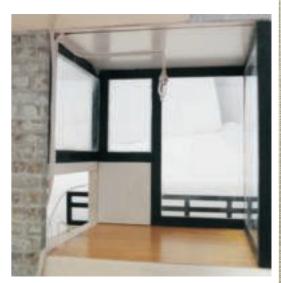

the lamp whether can work normally
- 8. Refer to the following steps to connect the batteries with the battery box
- 9. Refer to the following steps to put button battery into the power supply device

#### Electronic switch installation method



 need 2 same long power wires to connect the extension wire



3.connect the light wire with the power wire



2.To strip the rubber 1cm from one side of the power wire



4.use the gummed paper to wrap the two wires











# Furniture























As shown paste A06/A10-A12/A14-A30

## Circuit diagram installation



Second floor garden wall light circuit diagram



Second floor table lamp/floor light circuit diagram



Living room lights/kitchen light circuit diagram



The first floor side circuit diagram



First front circuit



Front circuit of the kitchen

#### Paste the furniture



As shown paste E01-9/computer table/loor lamp



As show paste wall light



As show paste E01-22/light /kitchen light



As shown paste stairs



Paste E01-10



As shown paste second floor furniture

## Paste into Furniture







As shown paste movements



As shown paste first floor furniture









First floor side

#### As the battery is installed



As shown, the stripping wire (negative electrode) is entangled together, and the stripping wire (positive electrode) is entangled together.



Connect the (negative) wire to the battery case (negative) wire and twist the (positive) wire to the battery case (positive) wire.



As shown E06 plastic wrap wire



As shown in the battery box into the square hole

। 🚁 Panorama



##