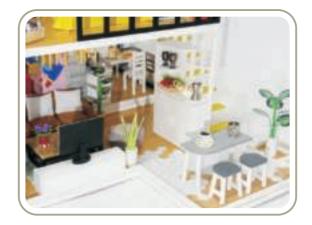

#### Paste the furniture

As shown paste E01-9/computer table/loor lamp

As show paste wall light

As show paste E01-22/light /kitchen light

As shown paste stairs

Paste E01-10

As shown paste second floor furniture

## Paste into Furniture

As shown paste movements

As shown paste first floor furniture

First floor side