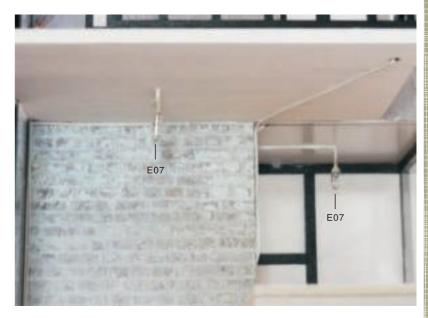

#### Paste the furniture

As shown paste E01-9/computer table/loor lamp

As show paste wall light

As show paste E01-22/light /kitchen light

As shown paste stairs

Paste E01-10

As shown paste second floor furniture

## Paste into Furniture

As shown paste movements

As shown paste first floor furniture

First floor side