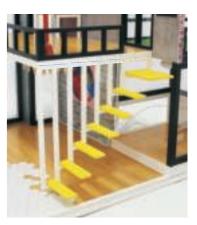

#### Paste the furniture

As shown paste E01-9/computer table/loor lamp

As show paste wall light

As show paste E01-22/light /kitchen light

As shown paste stairs

Paste E01-10

As shown paste second floor furniture