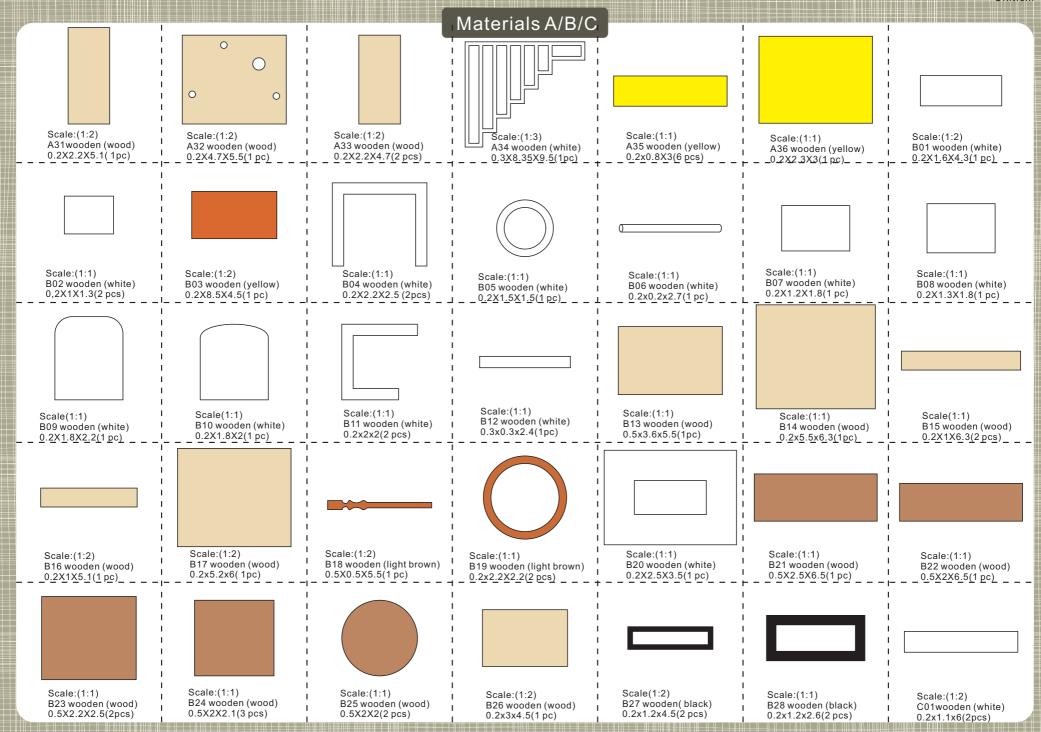

Please follow the template to cut for avoid material loss.
- 4. Please understand for various batches of materials have a small deviation
- 5. Parents must accompany the children to assemble the DIY doll house
- 6. If you find the wood crude, please use the sandpaper to make it better
- 7. Refer to the following picture to test the lamp whether can work normally
- 8. Refer to the following steps to connect the batteries with the battery box
- 9. Refer to the following steps to put button battery into the power supply device

#### Electronic switch installation method



 need 2 same long power wires to connect the extension wire



3.connect the light wire with the power wire



2.To strip the rubber 1cm from one side of the power wire



4.use the gummed paper to wrap the two wires











# Furniture























As shown paste A06/A10-A12/A14-A30

## Circuit diagram installation



Second floor garden wall light circuit diagram



Second floor table lamp/floor light circuit diagram



Living room lights/kitchen light circuit diagram



The first floor side circuit diagram



First front circuit



Front circuit of the kitchen

#### Paste the furniture



As shown paste E01-9/computer table/loor lamp



As show paste wall light



As show paste E01-22/light /kitchen light



As shown paste stairs



Paste E01-10



As shown paste second floor furniture

## Paste into Furniture







As shown paste movements



As shown paste first floor furniture









First floor side

#### As the battery is installed



As shown, the stripping wire (negative electrode)