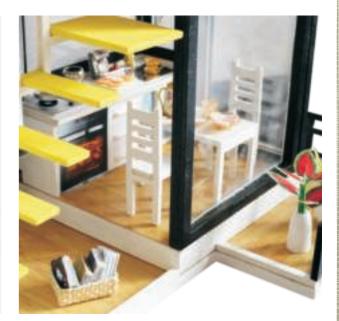

trip the rubber 1cm from one side of the power wire



4.use the gummed paper to wrap the two wires











# Furniture























As shown paste A06/A10-A12/A14-A30

## Circuit diagram installation



Second floor garden wall light circuit diagram



Second floor table lamp/floor light circuit diagram



Living room lights/kitchen light circuit diagram



The first floor side circuit diagram



First front circuit



Front circuit of the kitchen

#### Paste the furniture



As shown paste E01-9/computer table/loor lamp



As show paste wall light



As show paste E01-22/light /kitchen light



As shown paste stairs



Paste E01-10



As shown paste second floor furniture

## Paste into Furniture







As shown paste movements



As shown paste first floor furniture









First floor side

#### As the battery is installed



As shown, the stripping wire (negative electrode) is entangled together, and the stripping wire (positive electrode) is entangled together.



Connect the (negative) wire to the battery case (negative) wire and twist the (positive) wire to the battery case (positive) wire.



As shown E06 plastic wrap wire



As shown in the battery box into the square hole

। 🚁 Panorama



#### Panorama







# K033 Dust cover procedure











K033-G01 dust cover panel white 0.5x28x24 (1pc) scale:1:14

K033-G02 dust cover transparent 0.2x27.8x19 (2pcs) scale:1:14

K033-G03 dust cover transparent 0,2x23.5x19 (2pcs) Scale:1:12

K033-G04 dust cover transparent dust cover transparent 0.2x27.8x23.8 1(pc) scale:1:14







First step paste G02,G03 as