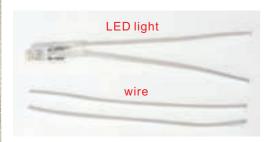

#### Electronic switch installation method

 need 2 same long power wires to connect the extension wire

3.connect the light wire with the power wire

2.To strip the rubber 1cm from one side of the power wire

4.use the gummed paper to wrap the two wires

#### As the battery is installed

As shown, the stripping wire (negative electrode) is entangled together, and the stripping wire (positive electrode) is entangled together.

Connect the (negative) wire to the battery case (negative) wire and twist the (positive) wire to the battery case (positive) wire.

As shown E06 plastic wrap wire

As shown in the battery box into the square hole

। 🚁 Panorama