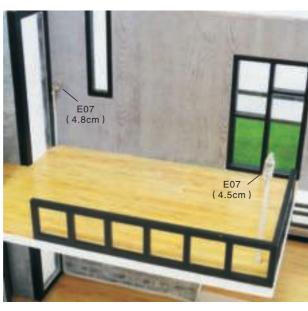

#### Paste the furniture

As shown paste E01-9/computer table/loor lamp

As show paste wall light

As show paste E01-22/light /kitchen light

As shown paste stairs

Paste E01-10

As shown paste second floor furniture

## Paste into Furniture

As shown paste movements

As shown paste first floor furniture

First floor side