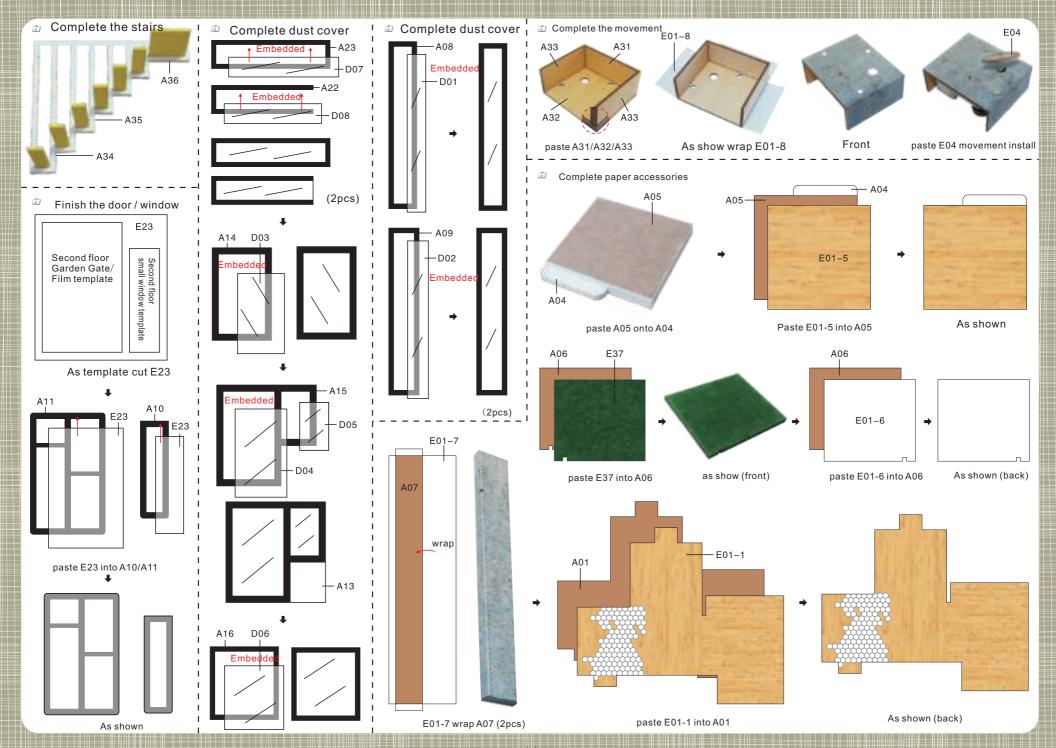

o cut for avoid material loss.
- 4. Please understand for various batches of materials have a small deviation
- 5. Parents must accompany the children to assemble the DIY doll house
- 6. If you find the wood crude, please use the sandpaper to make it better
- 7. Refer to the following picture to test the lamp whether can work normally
- 8. Refer to the following steps to connect the batteries with the battery box
- 9. Refer to the following steps to put button battery into the power supply device

#### Electronic switch installation method



 need 2 same long power wires to connect the extension wire



3.connect the light wire with the power wire



2.To strip the rubber 1cm from one side of the power wire



4.use the gummed paper to wrap the two wires











# Furniture























As shown paste A06/A10-A12/A14-A30

## Circuit diagram installation



Second floor garden wall light circuit diagram



Second floor table lamp/floor light circuit diagram



Living room lights/kitchen light circuit diagram



The first floor side circuit diagram



First front circuit



Front circuit of the kitchen

#### Paste the furniture



As shown paste E01-9/computer table/loor lamp



As show paste wall light



As show paste E01-22/light /kitchen light



As shown paste stairs



Paste E01-10



As shown paste second floor furniture

## Paste into Furniture







As shown paste movements



As shown paste first floor furniture









First floor side

#### As the battery is installed



As shown, the stripping wire (negative electrode) is entangled together, and t