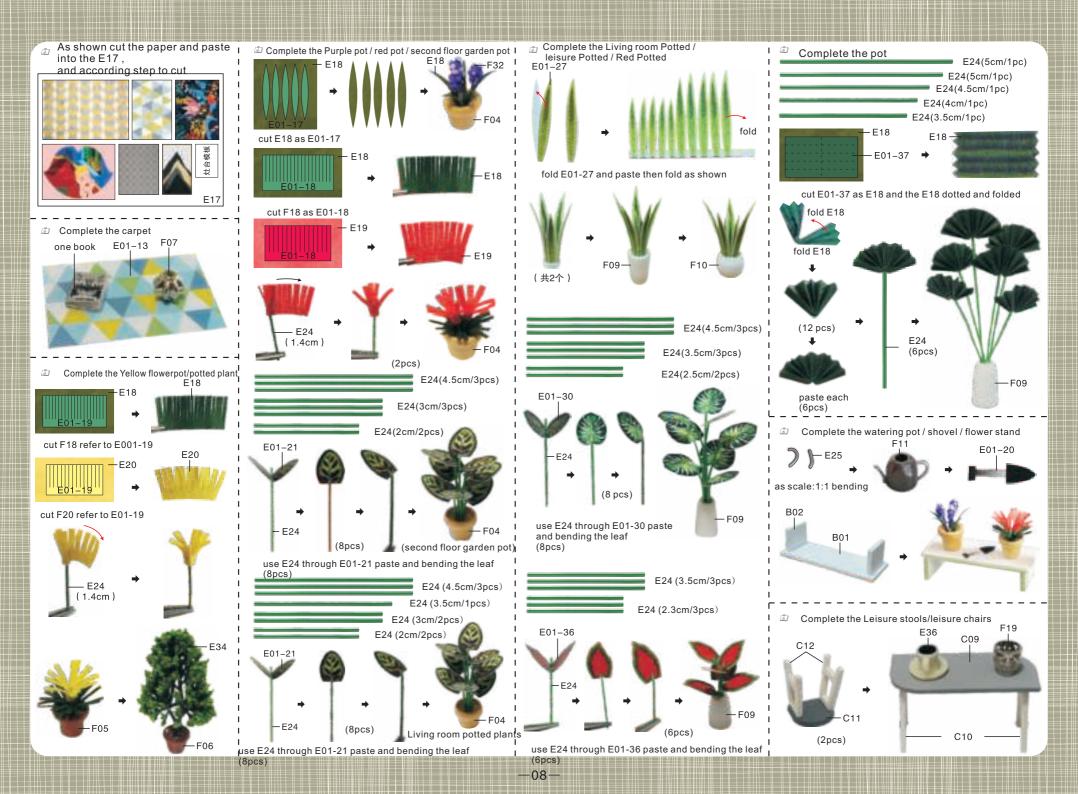

late to cut for avoid material loss.
- 4. Please understand for various batches of materials have a small deviation
- 5. Parents must accompany the children to assemble the DIY doll house
- 6. If you find the wood crude, please use the sandpaper to make it better
- 7. Refer to the following picture to test the lamp whether can work normally
- 8. Refer to the following steps to connect the batteries with the battery box
- 9. Refer to the following steps to put button battery into the power supply device

#### Electronic switch installation method



 need 2 same long power wires to connect the extension wire



3.connect the light wire with the power wire



2.To strip the rubber 1cm from one side of the power wire



4.use the gummed paper to wrap the two wires











# Furniture























As shown paste A06/A10-A12/A14-A30

## Circuit diagram installation



Second floor garden wall light circuit diagram



Second floor table lamp/floor light circuit diagram



Living room lights/kitchen light circuit diagram



The first floor side circuit diagram



First front circuit



Front circuit of the kitchen

#### Paste the furniture



As shown paste E01-9/computer table/loor lamp



As show paste wall light



As show paste E01-22/light /kitchen light



As shown paste stairs



Paste E01-10



As shown paste second floor furniture

## Paste into Furniture







As shown paste movements



As shown paste first floor furniture









First floor side

#### As the battery is installed



As shown, the stripping wire (negative electrode) is entangled together,