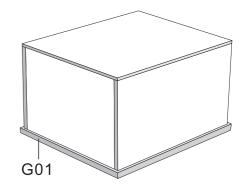

# K033 Dust cover procedure

K033-G01 dust cover panel white 0.5x28x24 (1pc) scale:1:14

K033-G02 dust cover transparent 0.2x27.8x19 (2pcs) scale:1:14

K033-G03 dust cover transparent 0,2x23.5x19 (2pcs) Scale:1:12

K033-G04 dust cover transparent dust cover transparent 0.2x27.8x23.8 1(pc) scale:1:14

First step paste G02,G03 as shown

Pay attention to thickness

Second step

Pay attention to thickness

third step Paste G04 on top of dust cover Cover the dust cover to the G01 panel

Note that the panel has 0.1CM thickness

Figure with dust cover

Address:Room 413,Ke Hong Square Qiao Xing Road Pan Yu District GZ, China Website: www.ilecreate.cn.alibaba.com Tell:020-39967838