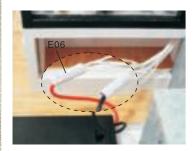

As shown E06 plastic wrap wire

As shown in the battery box into the square hole

। 🚁 Panorama