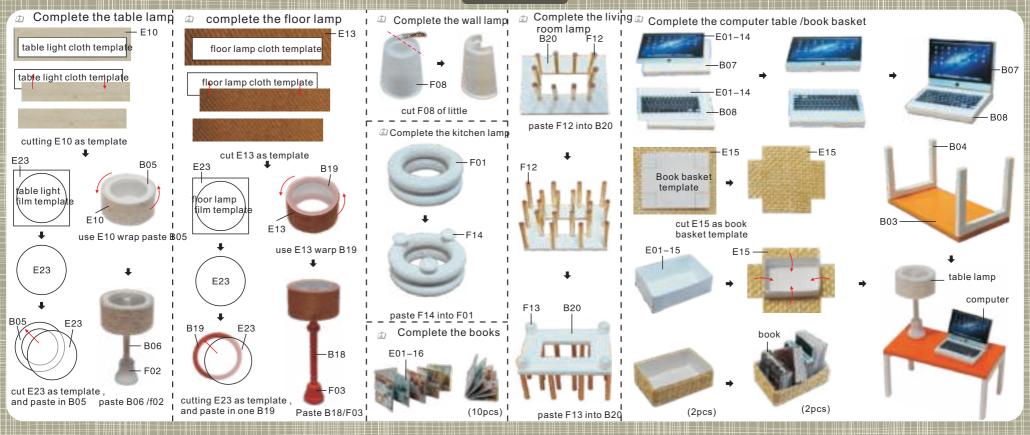

template to cut for avoid material loss.
- 4. Please understand for various batches of materials have a small deviation
- 5. Parents must accompany the children to assemble the DIY doll house
- 6. If you find the wood crude, please use the sandpaper to make it better
- 7. Refer to the following picture to test the lamp whether can work normally
- 8. Refer to the following steps to connect the batteries with the battery box
- 9. Refer to the following steps to put button battery into the power supply device

#### Electronic switch installation method



 need 2 same long power wires to connect the extension wire



3.connect the light wire with the power wire



2.To strip the rubber 1cm from one side of the power wire



4.use the gummed paper to wrap the two wires











# Furniture























As shown paste A06/A10-A12/A14-A30

## Circuit diagram installation



Second floor garden wall light circuit diagram



Second floor table lamp/floor light circuit diagram



Living room lights/kitchen light circuit diagram



The first floor side circuit diagram



First front circuit



Front circuit of the kitchen

#### Paste the furniture



As shown paste E01-9/computer table/loor lamp



As show paste wall light



As show paste E01-22/light /kitchen light



As shown paste stairs



Paste E01-10



As shown paste second floor furniture

## Paste into Furniture







As shown paste movements



As shown paste first floor furniture









First floor side

#### As the battery is installed



As shown, the stripping wire (negative electrode) is entangled toget