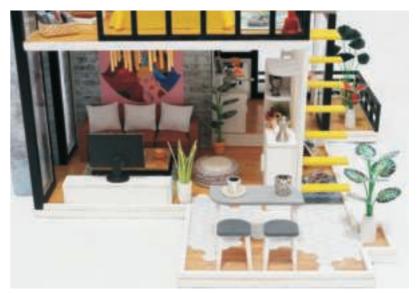

#### Panorama

## Paste into Furniture

As shown paste movements

As shown paste first floor furniture

First floor side

#### Paste the furniture

As shown paste E01-9/computer table/loor lamp

As show paste wall light

As show paste E01-22/light /kitchen light

As shown paste stairs

Paste E01-10

As shown paste second floor furniture