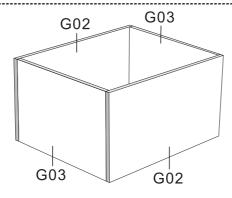

# K033 Dust cover procedure

K033-G01 dust cover panel white 0.5x28x24 (1pc) scale:1:14

K033-G02 dust cover transparent 0.2x27.8x19 (2pcs) scale:1:14

K033-G03 dust cover transparent 0,2x23.5x19 (2pcs) Scale:1:12

K033-G04 dust cover transparent dust cover transparent 0.2x27.8x23.8 1(pc) scale:1:14

First step paste G02,G03 as shown

Pay attention to thickness

Second step

Pay attention to thickness

third step Paste G04 on top of dust cover Cover the dust cover to the G01 panel