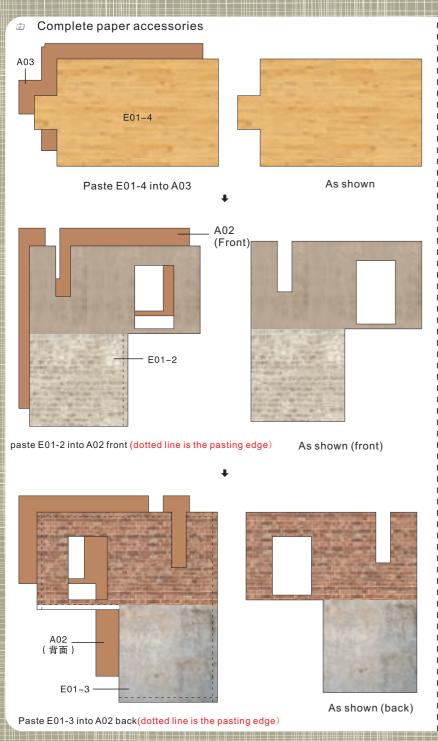

cut for avoid material loss.
- 4. Please understand for various batches of materials have a small deviation
- 5. Parents must accompany the children to assemble the DIY doll house
- 6. If you find the wood crude, please use the sandpaper to make it better
- 7. Refer to the following picture to test the lamp whether can work normally
- 8. Refer to the following steps to connect the batteries with the battery box
- 9. Refer to the following steps to put button battery into the power supply device

#### Electronic switch installation method



 need 2 same long power wires to connect the extension wire



3.connect the light wire with the power wire



2.To strip the rubber 1cm from one side of the power wire



4.use the gummed paper to wrap the two wires











# Furniture























As shown paste A06/A10-A12/A14-A30

## Circuit diagram installation



Second floor garden wall light circuit diagram



Second floor table lamp/floor light circuit diagram



Living room lights/kitchen light circuit diagram



The first floor side circuit diagram



First front circuit



Front circuit of the kitchen

#### Paste the furniture



As shown paste E01-9/computer table/loor lamp



As show paste wall light



As show paste E01-22/light /kitchen light



As shown paste stairs



Paste E01-10



As shown paste second floor furniture

## Paste into Furniture







As shown paste movements



As shown paste first floor furniture









First floor side

#### As the battery is installed



As shown, the stripping wire (negative electrode) is entangled together, and the