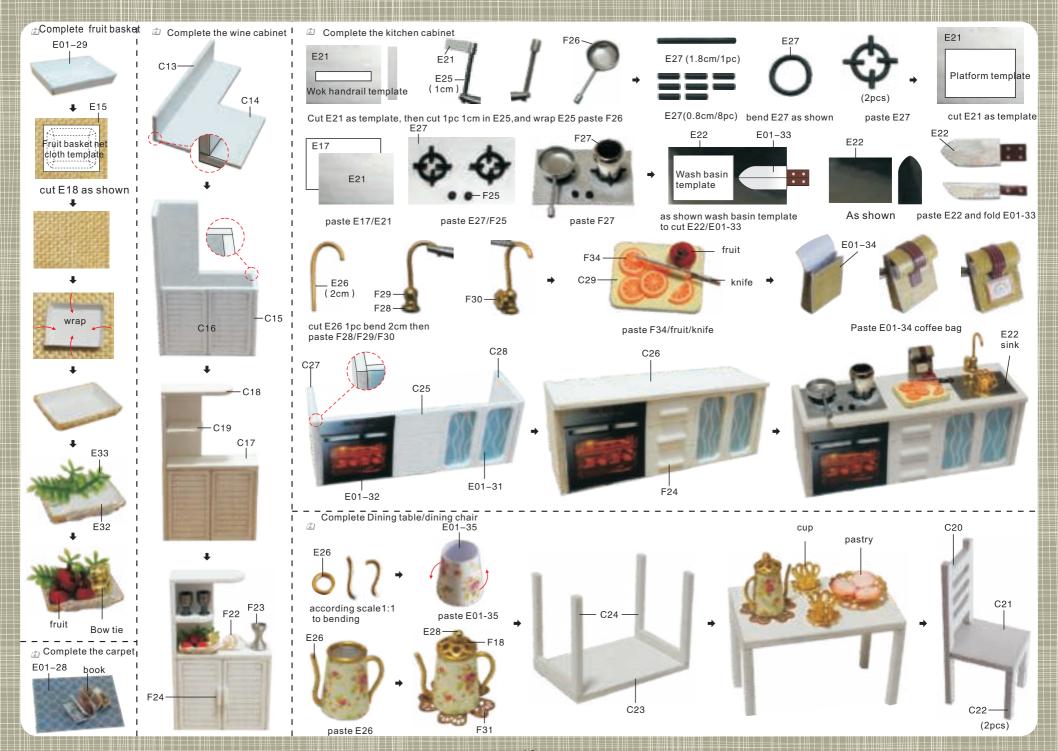

to cut for avoid material loss.
- 4. Please understand for various batches of materials have a small deviation
- 5. Parents must accompany the children to assemble the DIY doll house
- 6. If you find the wood crude, please use the sandpaper to make it better
- 7. Refer to the following picture to test the lamp whether can work normally
- 8. Refer to the following steps to connect the batteries with the battery box
- 9. Refer to the following steps to put button battery into the power supply device

#### Electronic switch installation method



 need 2 same long power wires to connect the extension wire



3.connect the light wire with the power wire



2.To strip the rubber 1cm from one side of the power wire



4.use the gummed paper to wrap the two wires











# Furniture























As shown paste A06/A10-A12/A14-A30

## Circuit diagram installation



Second floor garden wall light circuit diagram



Second floor table lamp/floor light circuit diagram



Living room lights/kitchen light circuit diagram



The first floor side circuit diagram



First front circuit



Front circuit of the kitchen

#### Paste the furniture



As shown paste E01-9/computer table/loor lamp



As show paste wall light



As show paste E01-22/light /kitchen light



As shown paste stairs



Paste E01-10



As shown paste second floor furniture

## Paste into Furniture







As shown paste movements



As shown paste first floor furniture









First floor side

#### As the battery is installed



As shown, the stripping wire (negative electrode) is entangled together, and