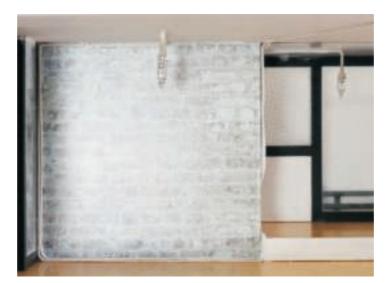

#### Paste the furniture

As shown paste E01-9/computer table/loor lamp

As show paste wall light

As show paste E01-22/light /kitchen light

As shown paste stairs

Paste E01-10

As shown paste second floor furniture

## Paste into Furniture

As shown paste movements

As shown paste first floor furniture

First floor side