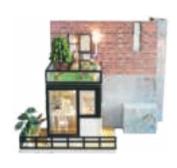

## NOTE

- 1. The picture of the package is the finished, please refer to it
- 2.Please prepare tools:ruler, knife, needle, scissors, tweezers etc
- 3. Please follow the template to cut for avoid material loss.
- 4. Please understand for various batches of materials have a small deviation
- 5. Parents must accompany the children to assemble the DIY doll house
- 6. If you find the wood crude, please use the sandpaper to make it better
- 7. Refer to the following picture to test the lamp whether can work normally
- 8. Refer to the following steps to connect the batteries with the battery box
- 9. Refer to the following steps to put button battery into the power supply device

#### Panorama