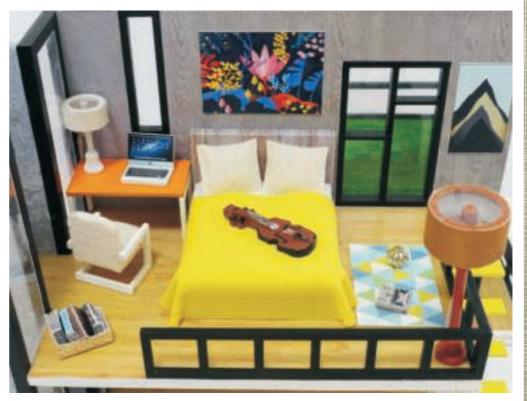

#### Paste the furniture

As shown paste E01-9/computer table/loor lamp

As show paste wall light

As show paste E01-22/light /kitchen light

As shown paste stairs

Paste E01-10

As shown paste second floor furniture

## Paste into Furniture

As shown paste movements

As shown paste first floor furniture

First floor side