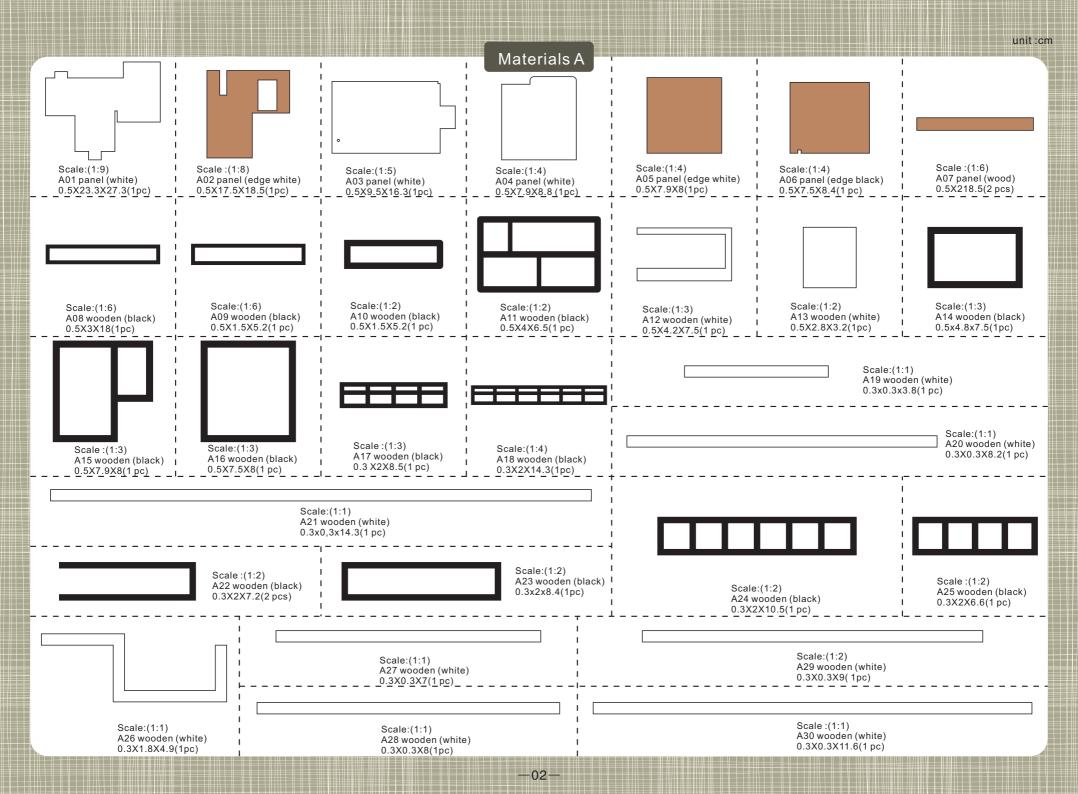

3. Please follow the template to cut for avoid material loss.
- 4. Please understand for various batches of materials have a small deviation
- 5. Parents must accompany the children to assemble the DIY doll house
- 6. If you find the wood crude, please use the sandpaper to make it better
- 7. Refer to the following picture to test the lamp whether can work normally
- 8. Refer to the following steps to connect the batteries with the battery box
- 9. Refer to the following steps to put button battery into the power supply device

#### Electronic switch installation method



 need 2 same long power wires to connect the extension wire



3.connect the light wire with the power wire



2.To strip the rubber 1cm from one side of the power wire



4.use the gummed paper to wrap the two wires











# Furniture























As shown paste A06/A10-A12/A14-A30

## Circuit diagram installation



Second floor garden wall light circuit diagram



Second floor table lamp/floor light circuit diagram



Living room lights/kitchen light circuit diagram



The first floor side circuit diagram



First front circuit



Front circuit of the kitchen

#### Paste the furniture



As shown paste E01-9/computer table/loor lamp



As show paste wall light



As show paste E01-22/light /kitchen light



As shown paste stairs



Paste E01-10



As shown paste second floor furniture

## Paste into Furniture







As shown paste movements



As shown paste first floor furniture









First floor side

#### As the battery is installed



As shown, the stripping wire (negative electrod