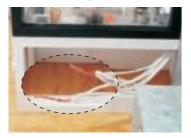

#### As the battery is installed

As shown, the stripping wire (negative electrode) is entangled together, and the stripping wire (positive electrode) is entangled together.

Connect the (negative) wire to the battery case (negative) wire and twist the (positive) wire to the battery case (positive) wire.