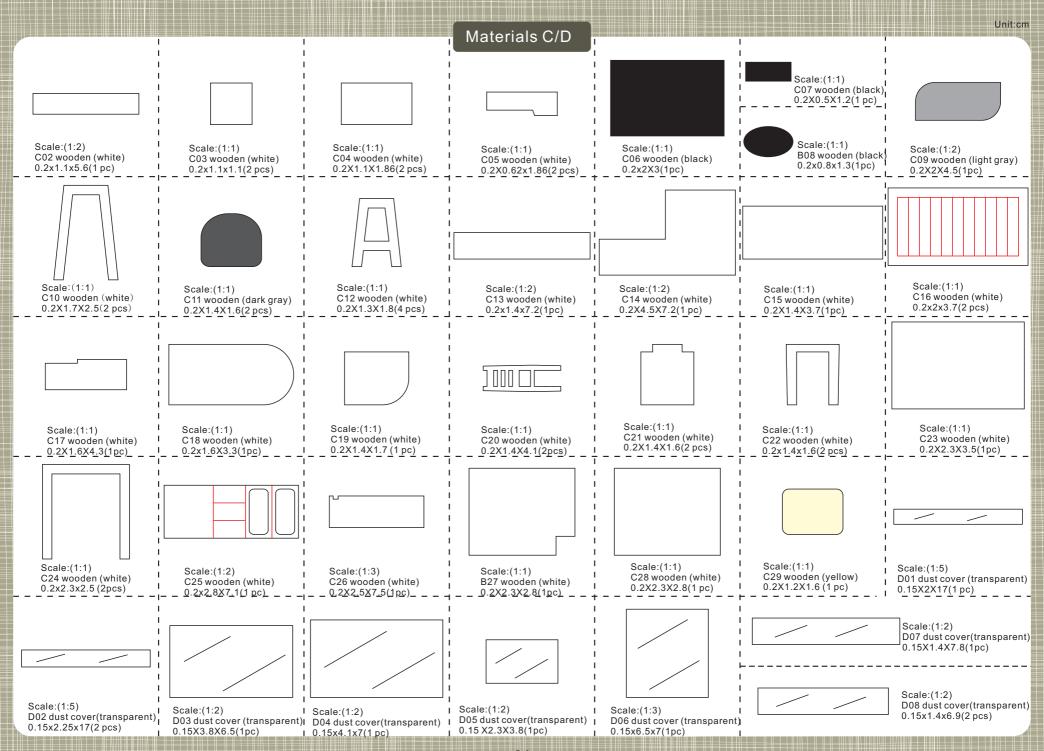

lease follow the template to cut for avoid material loss.
- 4. Please understand for various batches of materials have a small deviation
- 5. Parents must accompany the children to assemble the DIY doll house
- 6. If you find the wood crude, please use the sandpaper to make it better
- 7. Refer to the following picture to test the lamp whether can work normally
- 8. Refer to the following steps to connect the batteries with the battery box
- 9. Refer to the following steps to put button battery into the power supply device

#### Electronic switch installation method



 need 2 same long power wires to connect the extension wire



3.connect the light wire with the power wire



2.To strip the rubber 1cm from one side of the power wire



4.use the gummed paper to wrap the two wires











# Furniture























As shown paste A06/A10-A12/A14-A30

## Circuit diagram installation



Second floor garden wall light circuit diagram



Second floor table lamp/floor light circuit diagram



Living room lights/kitchen light circuit diagram



The first floor side circuit diagram



First front circuit



Front circuit of the kitchen

#### Paste the furniture



As shown paste E01-9/computer table/loor lamp



As show paste wall light



As show paste E01-22/light /kitchen light



As shown paste stairs



Paste E01-10



As shown paste second floor furniture

## Paste into Furniture







As shown paste movements



As shown paste first floor furniture









First floor side

#### As the battery is installed



As shown, the stripping wire (negative electrode) i