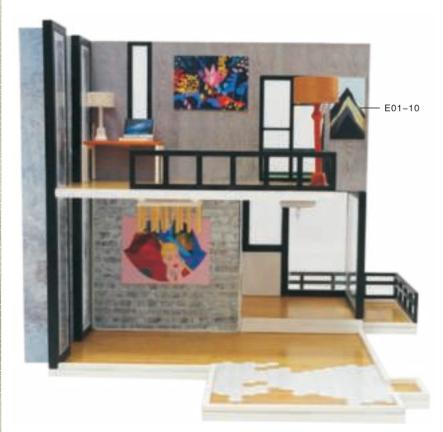

#### Paste the furniture

As shown paste E01-9/computer table/loor lamp

As show paste wall light

As show paste E01-22/light /kitchen light

As shown paste stairs

Paste E01-10

As shown paste second floor furniture