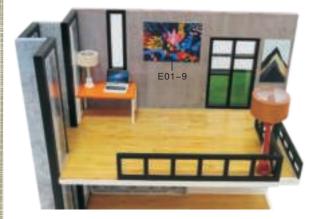

#### Paste the furniture

As shown paste E01-9/computer table/loor lamp

As show paste wall light

As show paste E01-22/light /kitchen light

As shown paste stairs

Paste E01-10

As shown paste second floor furniture