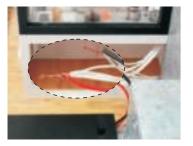

#### As the battery is installed

As shown, the stripping wire (negative electrode) is entangled together, and the stripping wire (positive electrode) is entangled together.

Connect the (negative) wire to the battery case (negative) wire and twist the (positive) wire to the battery case (positive) wire.