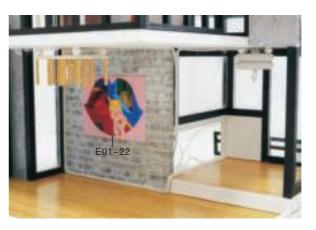

#### Paste the furniture

As shown paste E01-9/computer table/loor lamp

As show paste wall light

As show paste E01-22/light /kitchen light

As shown paste stairs

Paste E01-10

As shown paste second floor furniture