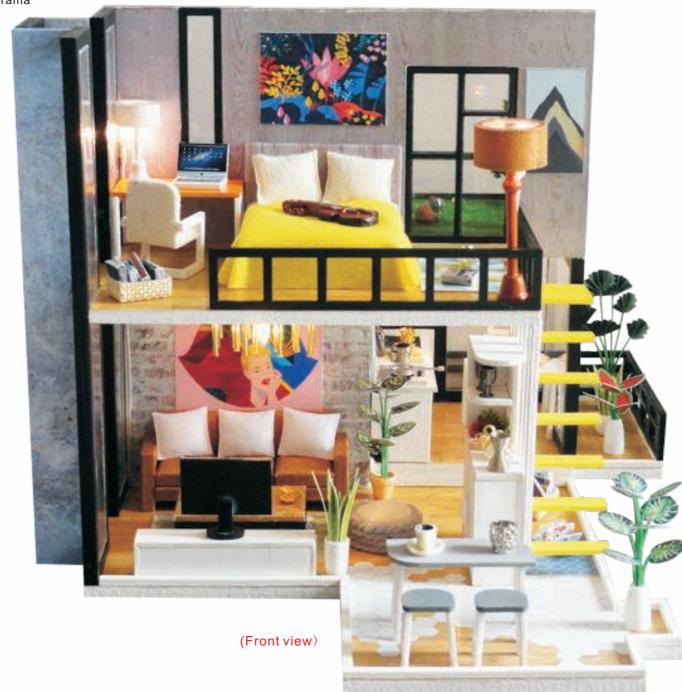

it



Front circuit of the kitchen

#### Paste the furniture



As shown paste E01-9/computer table/loor lamp



As show paste wall light



As show paste E01-22/light /kitchen light



As shown paste stairs



Paste E01-10



As shown paste second floor furniture

## Paste into Furniture







As shown paste movements



As shown paste first floor furniture









First floor side

#### As the battery is installed



As shown, the stripping wire (negative electrode) is entangled together, and the stripping wire (positive electrode) is entangled together.



Connect the (negative) wire to the battery case (negative) wire and twist the (positive) wire to the battery case (positive) wire.



As shown E06 plastic wrap wire



As shown in the battery box into the square hole

। 🚁 Panorama



#### Panorama







# K033 Dust cover procedure











K033-G01 dust cover panel white 0.5x28x24 (1pc) scale:1:14

K033-G02 dust cover transparent 0.2x27.8x19 (2pcs) scale:1:14

K033-G03 dust cover transparent 0,2x23.5x19 (2pcs) Scale:1:12

K033-G04 dust cover transparent dust cover transparent 0.2x27.8x23.8 1(pc) scale:1:14







First step paste G02,G03 as shown



Pay attention to thickness

Second step



Pay attention to thickness

third step Paste G04 on top of dust cover Cover the dust cover to the G01 panel



Note that the panel has 0.1CM thickness

Figure with dust cover







Address:Room 413,Ke Hong Square Qiao Xing Road Pan Yu District GZ, China Website: www.ilecreate.cn.alibaba.com Tell:020-39967838