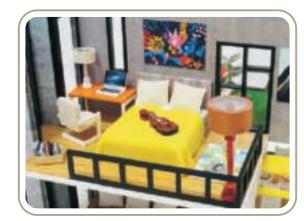

#### Paste the furniture

As shown paste E01-9/computer table/loor lamp

As show paste wall light

As show paste E01-22/light /kitchen light

As shown paste stairs

Paste E01-10

As shown paste second floor furniture

## Paste into Furniture

As shown paste movements

As shown paste first floor furniture

First floor side