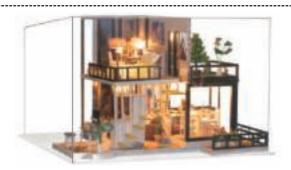

the battery case (negative) wire and twist the (positive) wire to the battery case (positive) wire.



As shown E06 plastic wrap wire



As shown in the battery box into the square hole

। 🚁 Panorama



#### Panorama







# K033 Dust cover procedure











K033-G01 dust cover panel white 0.5x28x24 (1pc) scale:1:14

K033-G02 dust cover transparent 0.2x27.8x19 (2pcs) scale:1:14

K033-G03 dust cover transparent 0,2x23.5x19 (2pcs) Scale:1:12

K033-G04 dust cover transparent dust cover transparent 0.2x27.8x23.8 1(pc) scale:1:14







First step paste G02,G03 as shown



Pay attention to thickness

Second step



Pay attention to thickness

third step Paste G04 on top of dust cover Cover the dust cover to the G01 panel



Note that the panel has 0.1CM thickness

Figure with dust cover







Address:Room 413,Ke Hong Square Qiao Xing Road Pan Yu District GZ, China Website: www.ilecreate.cn.alibaba.com Tell:020-39967838