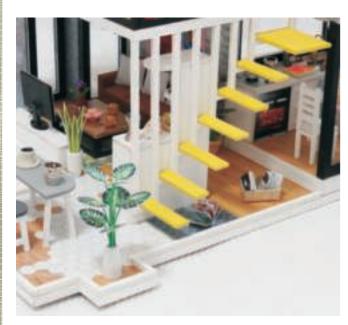

#### Paste the furniture

As shown paste E01-9/computer table/loor lamp

As show paste wall light

As show paste E01-22/light /kitchen light

As shown paste stairs

Paste E01-10

As shown paste second floor furniture

## Paste into Furniture

As shown paste movements

As shown paste first floor furniture

First floor side