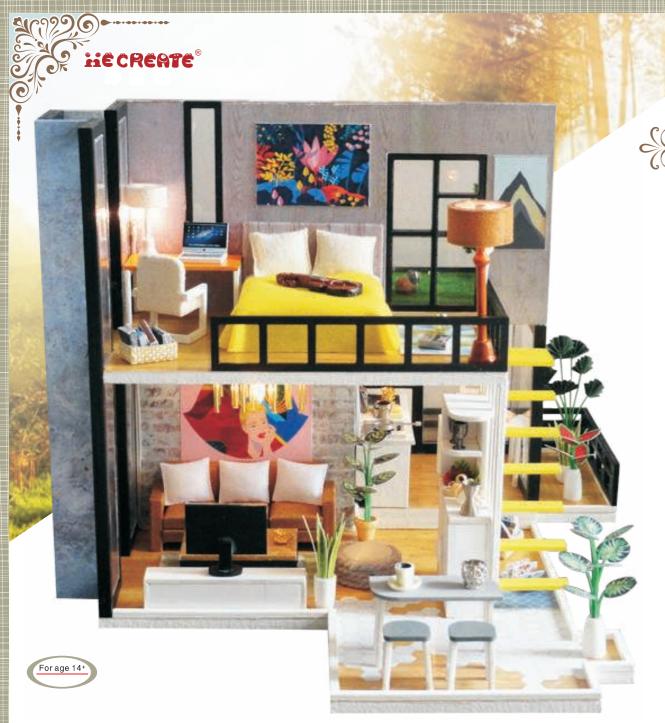

## NOTE

- 1. The picture of the package is the finished, please refer to it
- 2.Please prepare tools:ruler, knife, needle, scissors, tweezers etc
- 3. Please follow the template to cut for avoid material loss.
- 4. Please understand for various batches of materials have a small deviation
- 5. Parents must accompany the children to assemble the DIY doll house
- 6. If you find the wood crude, please use the sandpaper to make it better
- 7. Refer to the following picture to test the lamp whether can work normally
- 8. Refer to the following steps to connect the batteries with the battery box
- 9. Refer to the following steps to put button battery into the power supply device

#### Electronic switch installation method



 need 2 same long power wires to connect the extension wire