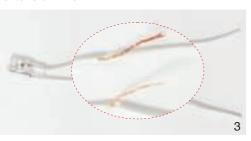

#### Electronic switch installation method

 need 2 same long power wires to connect the extension wire

3.connect the light wire with the power wire

2.To strip the rubber 1cm from one side of the power wire

4.use the gummed paper to wrap the two wires