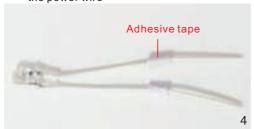

#### As the battery is installed

As shown, the stripping wire (negative electrode) is entangled together, and the stripping wire (positive electrode) is entangled together.

Connect the (negative) wire to the battery case (negative) wire and twist the (positive) wire to the battery case (positive) wire.

As shown E06 plastic wrap wire

As shown in the battery box into the square hole

। 🚁 Panorama