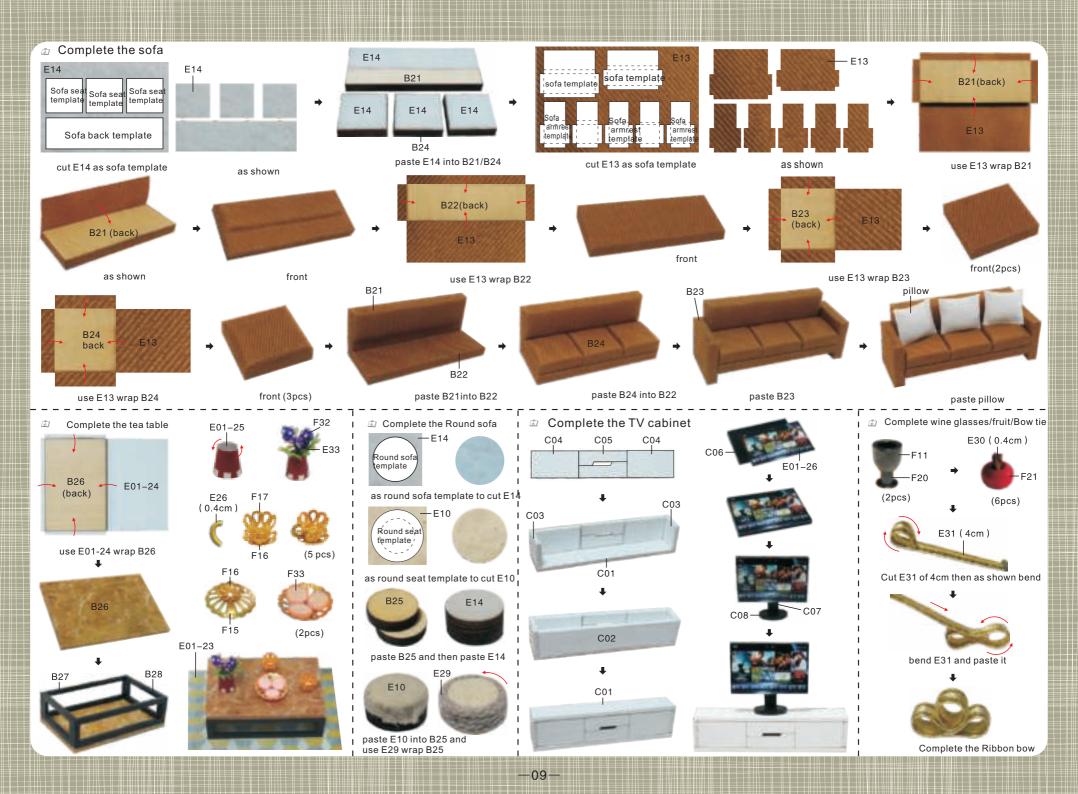

te to cut for avoid material loss.
- 4. Please understand for various batches of materials have a small deviation
- 5. Parents must accompany the children to assemble the DIY doll house
- 6. If you find the wood crude, please use the sandpaper to make it better
- 7. Refer to the following picture to test the lamp whether can work normally
- 8. Refer to the following steps to connect the batteries with the battery box
- 9. Refer to the following steps to put button battery into the power supply device

#### Electronic switch installation method



 need 2 same long power wires to connect the extension wire



3.connect the light wire with the power wire



2.To strip the rubber 1cm from one side of the power wire



4.use the gummed paper to wrap the two wires











# Furniture























As shown paste A06/A10-A12/A14-A30

## Circuit diagram installation



Second floor garden wall light circuit diagram



Second floor table lamp/floor light circuit diagram



Living room lights/kitchen light circuit diagram



The first floor side circuit diagram



First front circuit



Front circuit of the kitchen

#### Paste the furniture



As shown paste E01-9/computer table/loor lamp



As show paste wall light



As show paste E01-22/light /kitchen light



As shown paste stairs



Paste E01-10



As shown paste second floor furniture

## Paste into Furniture







As shown paste movements



As shown paste first floor furniture









First floor side

#### As the battery is installed



As shown, the stripping wire (negative electrode) is entangled together, a