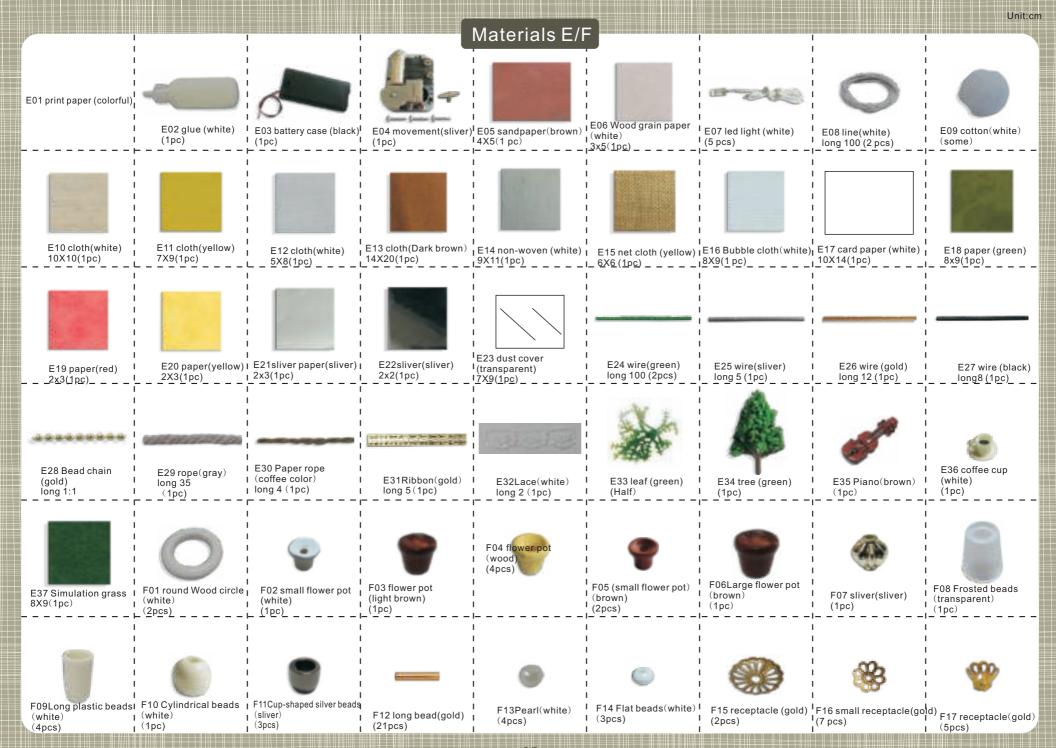

#### Paste the furniture

As shown paste E01-9/computer table/loor lamp

As show paste wall light

As show paste E01-22/light /kitchen light

As shown paste stairs

Paste E01-10

As shown paste second floor furniture

## Paste into Furniture

As shown paste movements

As shown paste first floor furniture

First floor side