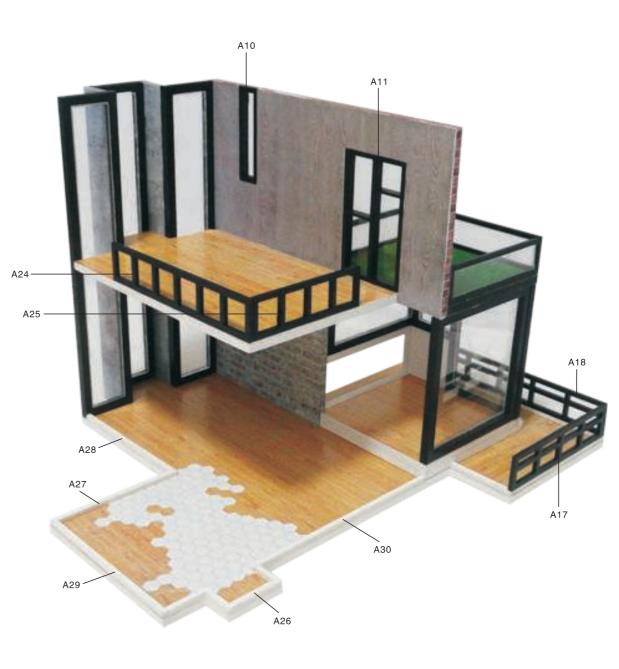

avoid material loss.
- 4. Please understand for various batches of materials have a small deviation
- 5. Parents must accompany the children to assemble the DIY doll house
- 6. If you find the wood crude, please use the sandpaper to make it better
- 7. Refer to the following picture to test the lamp whether can work normally
- 8. Refer to the following steps to connect the batteries with the battery box
- 9. Refer to the following steps to put button battery into the power supply device

#### Electronic switch installation method



 need 2 same long power wires to connect the extension wire



3.connect the light wire with the power wire



2.To strip the rubber 1cm from one side of the power wire



4.use the gummed paper to wrap the two wires











# Furniture























As shown paste A06/A10-A12/A14-A30

## Circuit diagram installation



Second floor garden wall light circuit diagram



Second floor table lamp/floor light circuit diagram



Living room lights/kitchen light circuit diagram



The first floor side circuit diagram



First front circuit



Front circuit of the kitchen

#### Paste the furniture



As shown paste E01-9/computer table/loor lamp



As show paste wall light



As show paste E01-22/light /kitchen light



As shown paste stairs



Paste E01-10



As shown paste second floor furniture

## Paste into Furniture







As shown paste movements



As shown paste first floor furniture









First floor side

#### As the battery is installed



As shown, the stripping wire (negative electrode) is entangled together, and the strippi