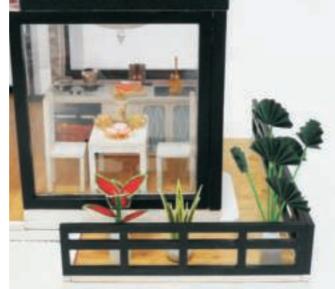

# Furniture

As shown paste A06/A10-A12/A14-A30

#### Paste the furniture

As shown paste E01-9/computer table/loor lamp

As show paste wall light

As show paste E01-22/light /kitchen light

As shown paste stairs

Paste E01-10

As shown paste second floor furniture