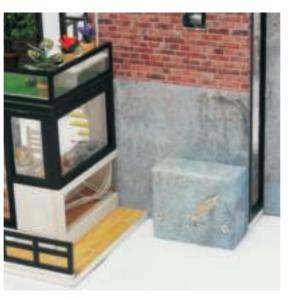

## Paste into Furniture

As shown paste movements

As shown paste first floor furniture

First floor side

#### As the battery is installed

As shown, the stripping wire (negative electrode) is entangled together, and the stripping wire (positive electrode) is entangled together.

Connect the (negative) wire to the battery case (negative) wire and twist the (positive) wire to the battery case (positive) wire.