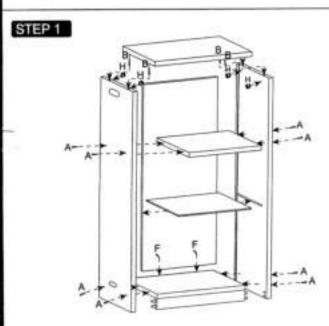

Thank you for purchasing VIGA product. Please follow the instructions step by step in order to build the unit correctly. Attention: Screws should be located and not tightened completely until the unit is constructed into a dish washer.



## WARNING:

This toy is required to be assembled by adults only.

It may contain potential choking hazards, small parts or sharp points before assembly. Incorrect assembly may cause injury to children.

Screws may rust over time, please inspect all the screws periodically.



Item No.50760 White Kitchen -Fridge (Version-1)

Thank you for purchasing VIGA product. Please follow the instructions step by step in order to build the unit correctly. Attention: Screws should be located and not tightened completely until the unit is constructed into a Fridge.











## ⚠ WARNING:

This toy is required to be assembled by adults only.

It may contain potential choking hazards, small parts or sharp points before assembly.

Incorrect assembly may cause injury to children.

Screws may rust over time, please inspect all the screws periodically.