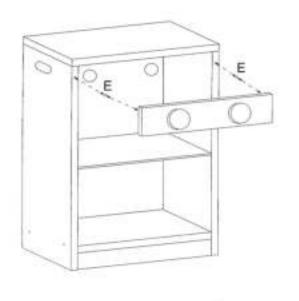

Item No.50760 White Kitchen -Fridge (Version-1)

Thank you for purchasing VIGA product. Please follow the instructions step by step in order to build the unit correctly. Attention: Screws should be located and not tightened completely until the unit is constructed into a Fridge.

## ⚠ WARNING:

This toy is required to be assembled by adults only.

It may contain potential choking hazards, small parts or sharp points before assembly.

Incorrect assembly may cause injury to children.

Screws may rust over time, please inspect all the screws periodically.