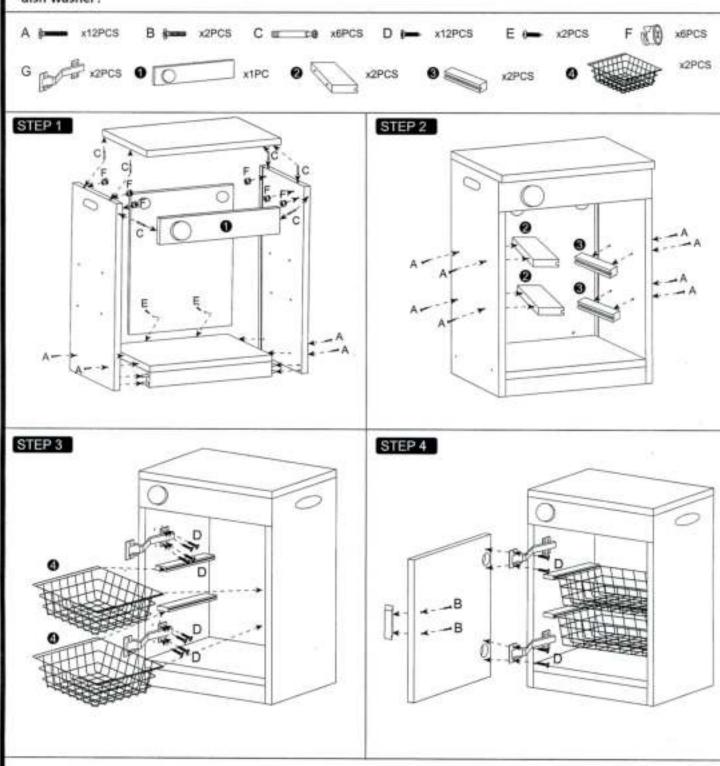

A \$ x4PCS B ← x2PCS C \$ x2PCS D ← x12PCS

F D x6PCS F N x6PCS G D x2PCS x2PCS

E DE LO XEPCS F WWW XEPCS G CONTROL X2PC

Item No.50761 White Kitchen-Dish Washer (Version-1)

Thank you for purchasing VIGA product. Please follow the instructions step by step in order to build the unit correctly. Attention: Screws should be located and not tightened completely until the unit is constructed into a dish washer.