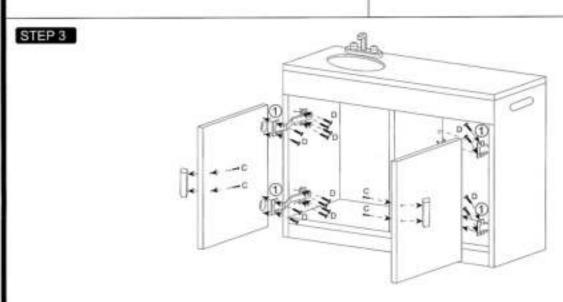

### STEP 3

Item No. 50763 White Kitchen-Sink (Version-1)

Thank you for purchasing VIGA product. Please follow the instructions step by step in order to build the unit correctly. Attention: Screws should be located and not tightened completely until the unit is constructed into a sink.