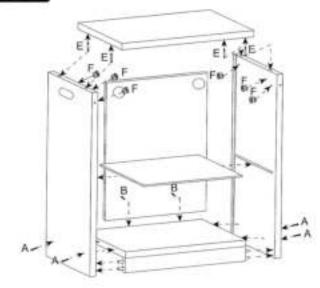

Item No.50760 White Kitchen -Fridge (Version-1)

Thank you for purchasing VIGA product. Please follow the instructions step by step in order to build the unit correctly. Attention: Screws should be located and not tightened completely until the unit is constructed into a Fridge.

## ⚠ WARNING:

This toy is required to be assembled by adults only.

It may contain potential choking hazards, small parts or sharp points before assembly.

Incorrect assembly may cause injury to children.

Screws may rust over time, please inspect all the screws periodically.