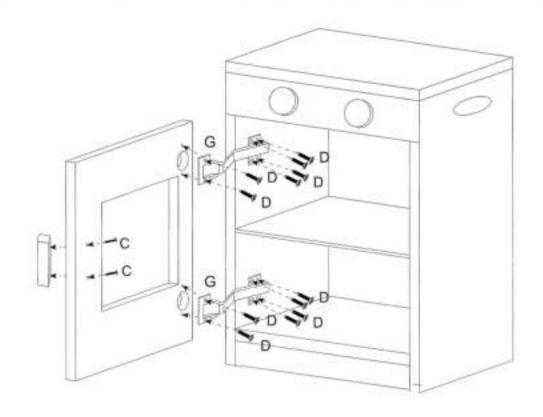

Item No.50760 White Kitchen -Fridge (Version-1)

Thank you for purchasing VIGA product. Please follow the instructions step by step in order to build the unit correctly. Attention: Screws should be located and not tightened completely until the unit is constructed into a Fridge.

## ⚠ WARNING:

This toy is required to be assembled by adults only.

It may contain potential choking hazards, small parts or sharp points before assembly.

Incorrect assembly may cause injury to children.

Screws may rust over time, please inspect all the screws periodically.