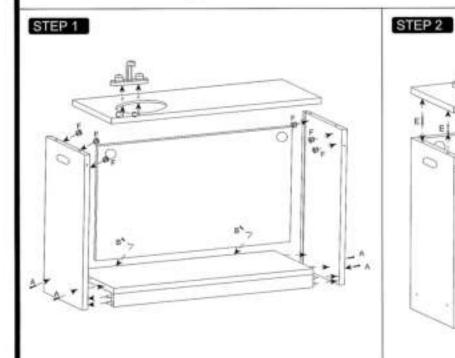

#### STEP 1

### STEP 3

Item No. 50763 White Kitchen-Sink (Version-1)

Thank you for purchasing VIGA product. Please follow the instructions step by step in order to build the unit correctly. Attention: Screws should be located and not tightened completely until the unit is constructed into a sink.