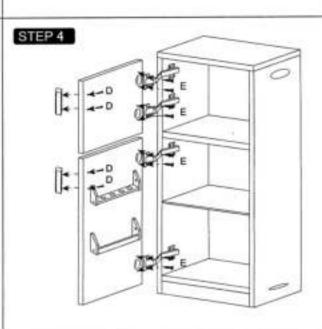

Item No.50760 White Kitchen -Fridge (Version-1)

Thank you for purchasing VIGA product. Please follow the instructions step by step in order to build the unit correctly. Attention: Screws should be located and not tightened completely until the unit is constructed into a Fridge.