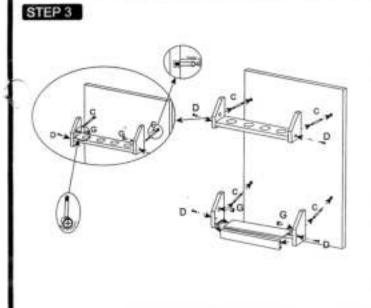

### STEP 3

Item No. 50763 White Kitchen-Sink (Version-1)

Thank you for purchasing VIGA product. Please follow the instructions step by step in order to build the unit correctly. Attention: Screws should be located and not tightened completely until the unit is constructed into a sink.