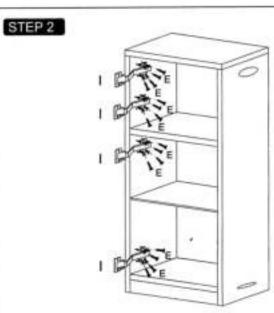

ank you for purchasing VIGA product. Please follow the instructions step by step in order to build the unit correctly. Attention: Screws should be located and not tightened completely until the unit is constructed into a dish washer.



## WARNING:

This toy is required to be assembled by adults only.

It may contain potential choking hazards, small parts or sharp points before assembly. Incorrect assembly may cause injury to children.

Screws may rust over time, please inspect all the screws periodically.



Item No.50760 White Kitchen -Fridge (Version-1)

Thank you for purchasing VIGA product. Please follow the instructions step by step in order to build the unit correctly. Attention: Screws should be located and not tightened completely until the unit is constructed into a Fridge.











## ⚠ WARNING:

This toy is required to be assembled by adults only.

It may contain potential choking hazards, small parts or sharp points before assembly.

Incorrect assembly may cause injury to children.

Screws may rust over time, please inspect all the screws periodically.