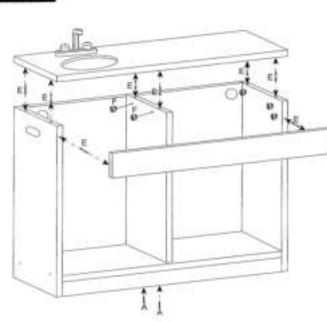

Item No.50762 White Kitchen-Stove wAccessories (Version-1)

Thank you for purchasing VIGA product. Please follow the instructions step by step in order to build the unit correctly. Attention: Screws should be located and not tightened completely until the unit is constructed into a stove w/accessories.

A \$ x4PCS B ← x2PCS C \$ x2PCS D ← x12PCS

F D x6PCS F N x6PCS G D x2PCS x2PCS

E DE LO XEPCS F WWW XEPCS G CONTROL X2PC

#### STEP 1



### STEP 2



### STEP 3





Item No. 50763 White Kitchen-Sink (Version-1)

Thank you for purchasing VIGA product. Please follow the instructions step by step in order to build the unit correctly. Attention: Screws should be located and not tightened completely until the unit is constructed into a sink.











### WARNING:

This toy is required to be assembled by adults only.

It may contain potential choking hazards, small parts or sharp points before assembly.

Incorrect assembly may cause injury to children.

Screws may rust over time, please inspect all the screws periodically.



Item No.50761 White Kitchen-Dish Washer (Version-1)

Thank you for purchasing VIGA product. Please follow the instructions step by step in order to build the unit correctly. Attention: Screws should be located and not tightened completely until the unit is constructed into a dish washer.



## WARNING:

This toy is required to be assembled by adults only.

It may contain potential choking hazards, small parts or sharp points before assembly. Incorrect assembly may cause injury to children.

Screws may rust ov