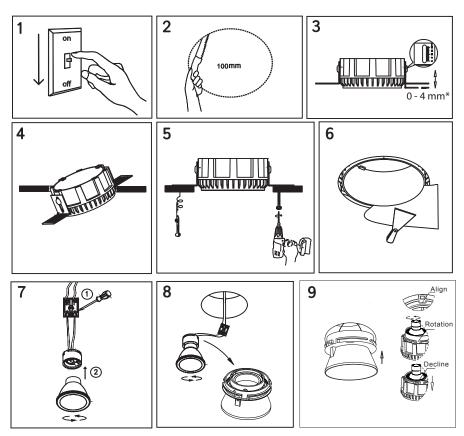

## **Instruction Manual** DMQ trimless Moon series

**IP** 20

X

CE

₹

SKU: Q13310 (White) Q13522 (Black) GU10 MAX 50W 220-240V / 50-60Hz Cutout: 100mm

1. The installation must be done in strict accordance with the instruction and local guidelines

2. Please don't install the lighting in easily damage or unsteady ceiling 3. Please make sure the main power is switched off before installation

or when changing bulb.

4. Make sure there is no component loose

\* When plastering the ceiling after installation use 2-4 mm stick out the ceiling. This depends on the plaster thickness. Please discuss with your plasterer. For example, when plaster will be 3mm thick, the trimless frame should stick out 3mm. After plaster it will be 0mm (frame / ceiling will be flat surface.)

\* If the ceiling is already plastered, stick out 0mm and fill the gap between the ceiling and frame with fast-plaster.