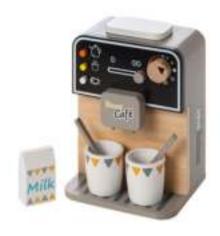

## Item.No. 4885 - Wooden coffee make

howa Spielwaren GmbH

Liebigstr. 4

96465 Neustadt / Cbg. - Germany

Brand: howa

Wooden coffee maker

The object of the declaration described in point 4 is in conformity with the relevant EU harmonisation legislation.

References to the relevant harmonised standards used, or references to the specifications in relation to which conformity is declared: