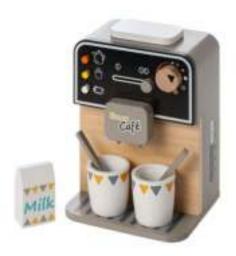

## Item.No. 4885 - Wooden coffee make

howa Spielwaren GmbH

Liebigstr. 4

96465 Neustadt / Cbg. - Germany

Brand: howa

Wooden coffee maker

The object of the declaration described in point 4 is in conformity with the relevant EU harmonisation legislation.

References to the relevant harmonised standards used, or references to the specifications in relation to which conformity is declared: