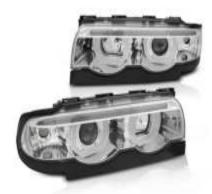

## **European approval certificate**

This statement, provided by AP Onderdelen B.V., regarding product offer 8720249178453.

Offer EAN: 8720249178453

Product: Koplampen dual halo rims BMW E38 94-01 ANGEL EYES 3D CHROOM Country of origin: China