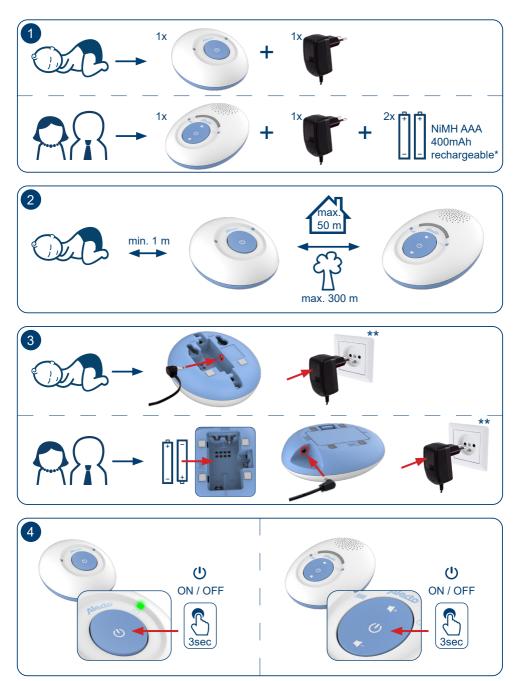

## DBX110 baby monitor







Use only rechargeable NiMH battery listed below: CORUN, Ni-MHAAAJ400 (Designation No.: Ni-MH AAA 400mAh 1,2V) Caution: Risk of explosion if battery is replaced by an incorrect type! Dispose of used batteries according to the instructions.

\*\* For pluggable equipment, the socket-outlet shall be installed near

the equipment and shall be easily accessible

Frequency Range : 1880-1900 Mhz Maximum Power : < 24 dBm Information Power Adapter; Manufacturers name and address: Vtech Telecommunications LTD, 23/F., Tai Ping Industrical Centre, Block 1, 57 Ting Kok Road, Tai Po, Hong Kong. Output Power: 2.7 W Average active efficiency: 74.9 % Efficiency at low 10% load: -No load Power consumption: 0.03 W

For Indoor use only

Commaxx B.V., Wiebachstraat 37, 6466 NG Kerkrade, The Netherlands ww