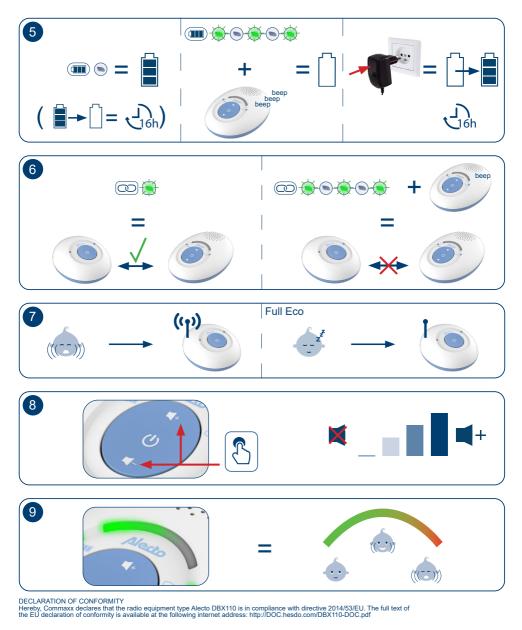

## DBX110 baby monitor







Use only rechargeable NiMH battery listed below: CORUN, Ni-MHAAAJ400 (Designation No.: Ni-MH AAA 400mAh 1,2V) Caution: Risk of explosion if battery is replaced by an incorrect type! Dispose of used batteries according to the instructions.

\*\* For pluggable equipment, the socket-outlet shall be installed near

the equipment and shall be easily accessible

Frequency Range : 1880-1900 Mhz Maximum Power : < 24 dBm Information Power Adapter; Manufacturers name and address: Vtech Telecommunications LTD, 23/F., Tai Ping Industrical Centre, Block 1, 57 Ting Kok Road, Tai Po, Hong Kong. Output Power: 2.7 W Average active efficiency: 74.9 % Efficiency at low 10% load: -No load Power consumption: 0.03 W

For Indoor use only

Commaxx B.V., Wiebachstraat 37, 6466 NG Kerkrade, The Netherlands www.