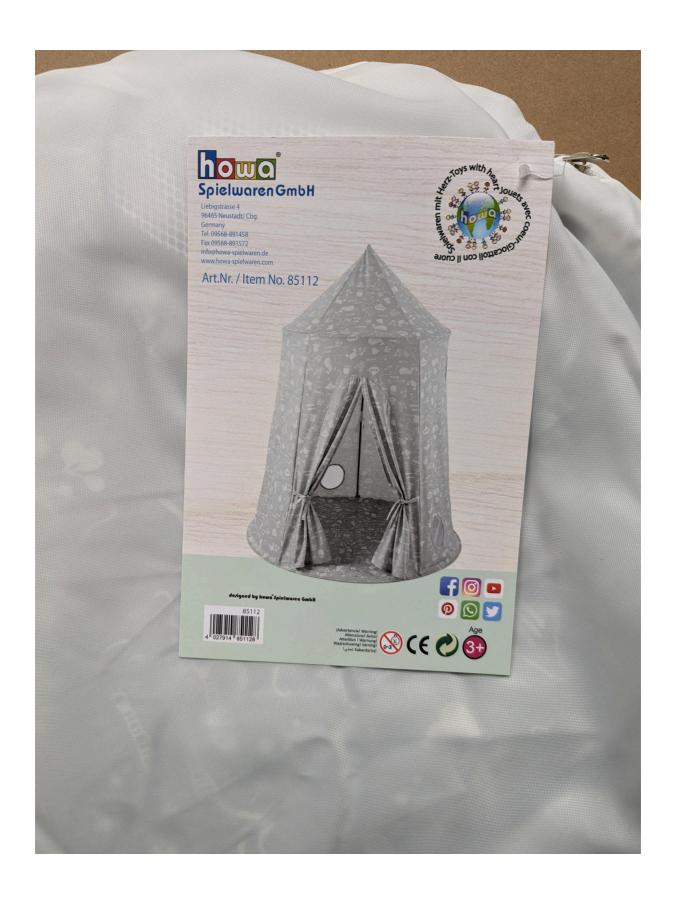

## **Legal marking according EN 71**

Item.No. 85112 - Play tent

howa Spielwaren GmbH

Liebigstr. 4

96465 Neustadt / Cbg. - Germany

**Brand:** howa

Legal marking according EN 71

CE marking is on

## **EC DECLARATION OF CONFORMITY**

- 1. Item.No. 85112
- 2. howa Spielwaren GmbH

Liebigstr. 4

96465 Neustadt / Cbg. - Germany

- 3. This declaration of conformity is issued under the sole responsibility of the manufacturer: howa Spielwaren GmbH
- 4. Object of the declaration:

Play tent

The object of the declaration described in point 4 is in conformity with the relevant EU harmonisation legislation.

References to the relevant harmonised standards used, or references to the specifications in relation to which conformity is declared: