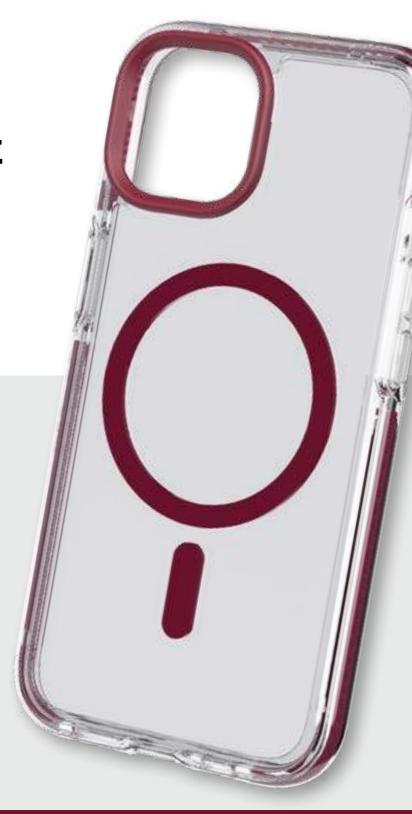

## EVO CRYSTAL WITH MAGSAFE

### FOR THE IPHONE 14 RANGE

New for 2022, Evo Crystal offers up to 16ft multi-drop protection thanks to its innovative FlexShock™ material AND crystal clear clarity. The built-in magnets mean MagSafe chargers and accessories can always reach full power.

#### **Ready for Impact**

This clear case is made with FlexShock™, a patented material that absorbs the impact so the phone doesn't have to – time and time again from drops up to 4.9m

#### Feel the Power of MagSafe

The magnets integrated into the design of the case ensure the device reaches the full power of MagSafe chargers and accessories.

**PRESENTING** 

# EVO CRYSTAL

FOR THE IPHONE 14 RANGE

AVAILABLE IN

Steel Blue

Burgundy

White

#### **MagSafe Compatible**

Magnets are built into the case itself - meaning it works with MagSafe chargers AND accessories.