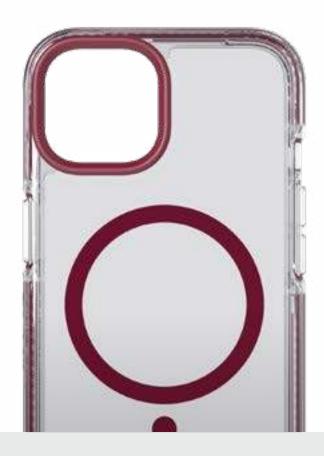

# EVO CRYSTAL

FOR THE IPHONE 14 RANGE

AVAILABLE IN

Steel Blue

Burgundy

White

#### **MagSafe Compatible**

Magnets are built into the case itself - meaning it works with MagSafe chargers AND accessories.