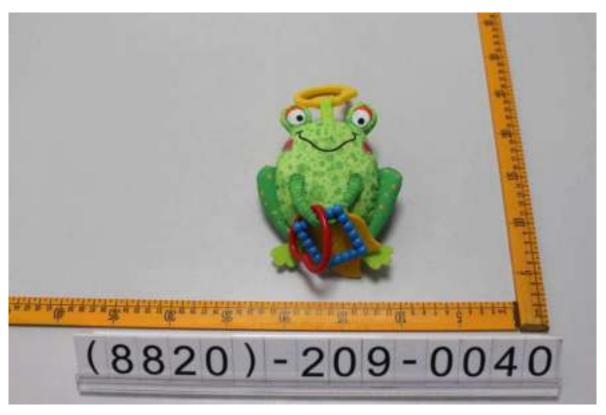

Sample Description:

80416 BBZ-132 FROG WINDBELL

Vendor:

N/A

JOLLYBABY CULTURE SCIENCE

Sample Size:

Manufacturer:

Style No(s):

### Tested Component(s) Description List:

| Test Item(s) | Item / Component Description(s)                                                   | Location(s)   | Style(s) |
|--------------|-----------------------------------------------------------------------------------|---------------|----------|
| 1001         | Yellow plastic                                                                    | Hook          | -        |
| 1002         | Red plastic                                                                       | Ring          | -        |
| 1003         | Blue plastic                                                                      | Ring          | -        |
| 1004         | Yellow soft plastic                                                               | Leaf          | -        |
| 1005         | Multi-color printed white fabric                                                  | Sewn label    | -        |
| 1006         | Green thread/ green fabric                                                        | Belt          | -        |
| 1007         | Black/ white/ orange/ green embroidery/<br>green/ dark green printed white fabric | Eyes &moth    | -        |
| 1008         | Pink embroidery/ green/<br>dark green printed white fabric                        | Cheek<br>Body | -        |
| 1009         | Dark green thread/ dull green/<br>dark green printed white fabric                 | Hook of ring  |          |
| I010         | Green/ mud yellow printed white fabric                                            | Leg           | -        |
| I011         | Green fabric                                                                      | Foot          | -        |