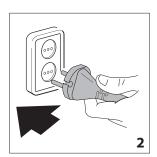

## **ELECTRICAL CONNECTION**

- A) If your appliance comes fitted with a plug, it will incorporate a 13 Amp fuse. If it does not fit your socket, the plug should be cut off from the mains lead, and an appropriate plug fitted, as below. WARNING: Very carefully dispose of the cut off plug after removing the fuse: do not insert in a 13 Amp socket elsewhere in the house as this could cause a shock hazard. With alternative plugs not incorporating a fuse, the circuit must be protected by a 15 Amp fuse. If the plug is a moulded-on type, the fuse cover must be re-fitted when changing the fuse using a 13 Amp Asta approved fuse to BS 1362. In the event of losing the fuse cover, the plug must NOT be used until a replacement fuse cover can be obtained from your nearest electrical dealer. The colour of the correct replacement fuse cover is that as marked on the base of the plug.
- B) If your appliance is not fitted with a plug, please follow the instructions provided below:

## **IMPORTANT**

The wires in the mains lead are coloured in accordance with the following code:

Green and yellow: Earth
Blue: Neutral
Brown: Live

As the colours of the wires in the mains lead may not correspond with the coloured markings identifying the terminals in your plug, proceed as follows:

The green and yellow wire must be connected to the terminal in the plug marked with the letter E or the earth symbol  $\stackrel{\blacksquare}{=}$  or coloured green or green and yellow. The blue wire must be connected to the terminal marked with the letter N or coloured black. The brown wire must be connected to the terminal marked with the letter L or coloured red.