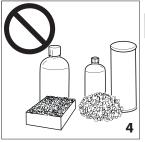

ance with the following code:

Green and yellow: Earth
Blue: Neutral
Brown: Live



As the colours of the wires in the mains lead may not correspond with the coloured markings identifying the terminals in your plug, proceed as follows:

The green and yellow wire must be connected to the terminal in the plug marked with the letter E or the earth symbol  $\stackrel{\blacksquare}{=}$  or coloured green or green and yellow. The blue wire must be connected to the terminal marked with the letter N or coloured black. The brown wire must be connected to the terminal marked with the letter L or coloured red.





TRNS0505M - 375x172xH382 mm (LxHxD): TRNS0808M - 495x172xH382 mm

230 V ~ 50Hz

TRNS0505M 500W / TRNS0808M 800W

TRNS0505M 5.52 kg / TRNS0808M 7.52 Kg