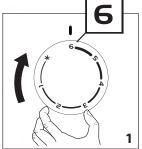

lead are coloured in accordance with the following code:

Green and yellow: Earth
Blue: Neutral
Brown: Live



As the colours of the wires in the mains lead may not correspond with the coloured markings identifying the terminals in your plug, proceed as follows:

The green and yellow wire must be connected to the terminal in the plug marked with the letter E or the earth symbol  $\stackrel{\blacksquare}{=}$  or coloured green or green and yellow. The blue wire must be connected to the terminal marked with the letter N or coloured black. The brown wire must be connected to the terminal marked with the letter L or coloured red.





TRNS0505M - 375x172xH382 mm (LxHxD): TRNS0808M - 495x172xH382 mm

230 V ~ 50Hz

TRNS0505M 500W / TRNS0808M 800W

TRNS0505M 5.52 kg / TRNS0808M 7.52 Kg