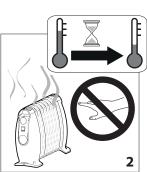

ce with the following code:

Green and yellow: Earth
Blue: Neutral
Brown: Live



As the colours of the wires in the mains lead may not correspond with the coloured markings identifying the terminals in your plug, proceed as follows:

The green and yellow wire must be connected to the terminal in the plug marked with the letter E or the earth symbol  $\stackrel{\blacksquare}{=}$  or coloured green or green and yellow. The blue wire must be connected to the terminal marked with the letter N or coloured black. The brown wire must be connected to the terminal marked with the letter L or coloured red.





TRNS0505M - 375x172xH382 mm (LxHxD): TRNS0808M - 495x172xH382 mm

230 V ~ 50Hz

TRNS0505M 500W / TRNS0808M 800W

TRNS0505M 5.52 kg / TRNS0808M 7.52 Kg