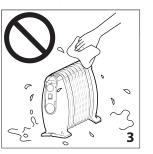

rdance with the following code:

Green and yellow: Earth
Blue: Neutral
Brown: Live



As the colours of the wires in the mains lead may not correspond with the coloured markings identifying the terminals in your plug, proceed as follows:

The green and yellow wire must be connected to the terminal in the plug marked with the letter E or the earth symbol  $\stackrel{\blacksquare}{=}$  or coloured green or green and yellow. The blue wire must be connected to the terminal marked with the letter N or coloured black. The brown wire must be connected to the terminal marked with the letter L or coloured red.





TRNS0505M - 375x172xH382 mm (LxHxD): TRNS0808M - 495x172xH382 mm

230 V ~ 50Hz

TRNS0505M 500W / TRNS0808M 800W

TRNS0505M 5.52 kg / TRNS0808M 7.52 Kg