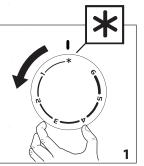

TRNS0505M - 375x172xH382 mm (LxHxD): TRNS0808M - 495x172xH382 mm

230 V ~ 50Hz

TRNS0505M 500W / TRNS0808M 800W

TRNS0505M 5.52 kg / TRNS0808M 7.52 Kg