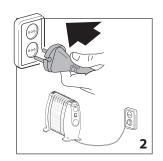

## **ELECTRICAL CONNECTION**

- A) If your appliance comes fitted with a plug, it will incorporate a 13 Amp fuse. If it does not fit your socket, the plug should be cut off from the mains lead, and an appropriate plug fitted, as below. WARNING: Very carefully dispose of the cut off plug after removing the fuse: do not insert in a 13 Amp socket elsewhere in the house as this could cause a shock hazard. With alternative plugs not incorporating a fuse, the circuit must be protected by a 15 Amp fuse. If the plug is a moulded-on type, the fuse cover must be re-fitted when changing the fuse using a 13 Amp Asta approved fuse to BS 1362. In the event of losing the fuse cover, the plug must NOT be used until a replacement fuse cover can be obtained from your nearest electrical dealer. The colour of the correct replacement fuse cover is that as marked on the base of the plug.
- B) If your appliance is not fitted with a plug, please follow the instructions provided below:

## **WARNING** - THIS APPLIANCE MUST BE EARTHED

## **IMPORTANT**

The wires in the mains lead are coloured in accordance with the following code:

Green and yellow: Earth
Blue: Neutral
Brown: Live

As the colours of the wires in the mains lead may not correspond with the coloured markings identifying the terminals in your plug, proceed as follows:

The green and yellow wire must be connected to the terminal in the plug marked with the letter E or the earth symbol  $\stackrel{\blacksquare}{=}$  or coloured green or green and yellow. The blue wire must be connected to the terminal marked with the letter N or coloured black. The brown wire must be connected to the terminal marked with the letter L or coloured red.