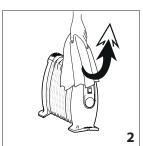

de:

Green and yellow: Earth
Blue: Neutral
Brown: Live



As the colours of the wires in the mains lead may not correspond with the coloured markings identifying the terminals in your plug, proceed as follows:

The green and yellow wire must be connected to the terminal in the plug marked with the letter E or the earth symbol  $\stackrel{\blacksquare}{=}$  or coloured green or green and yellow. The blue wire must be connected to the terminal marked with the letter N or coloured black. The brown wire must be connected to the terminal marked with the letter L or coloured red.





TRNS0505M - 375x172xH382 mm (LxHxD): TRNS0808M - 495x172xH382 mm

230 V ~ 50Hz

TRNS0505M 500W / TRNS0808M 800W

TRNS0505M 5.52 kg / TRNS0808M 7.52 Kg