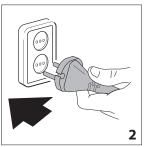

## **ELECTRICAL CONNECTION**

- A) If your appliance comes fitted with a plug, it will incorporate a 13 Amp fuse. If it does not fit your socket, the plug should be cut off from the mains lead, and an appropriate plug fitted, as below. WARNING: Very carefully dispose of the cut off plug after removing the fuse: do not insert in a 13 Amp socket elsewhere in the house as this could cause a shock hazard. With alternative plugs not incorporating a fuse, the circuit must be protected by a 15 Amp fuse. If the plug is a moulded-on type, the fuse cover must be re-fitted when changing the fuse using a 13 Amp Asta approved fuse to BS 1362. In the event of losing the fuse cover, the plug must NOT be used until a replacement fuse cover can be obtained from your nearest electrical dealer. The colour of the correct replacement fuse cover is that as marked on the base of the plug.
- B) If your appliance is not fitted with a plug, please follow the instructions provided below:

## **IMPORTANT**

The wires in the mains lead are coloured in accordance with the following code:

Green and yellow: Earth
Blue: Neutral
Brown: Live

As the colours of the wires in the mains lead may not correspond with the coloured markings identifying the terminals in your plug, proceed as follows:

The green and yellow wire must be connected to the terminal in the plug marked with the letter E or the earth symbol  $\stackrel{\blacksquare}{=}$  or coloured green or green and yellow. The blue wire must be connected to the terminal marked with the letter N or coloured black. The brown wire must be connected to the terminal marked with the letter L or coloured red.