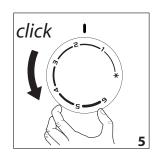

TRNS0505M - 375x172xH382 mm (LxHxD): TRNS0808M - 495x172xH382 mm

230 V ~ 50Hz

TRNS0505M 500W / TRNS0808M 800W

TRNS0505M 5.52 kg / TRNS0808M 7.52 Kg