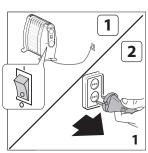

## **ELECTRICAL CONNECTION**

- A) If your appliance comes fitted with a plug, it will incorporate a 13 Amp fuse. If it does not fit your socket, the plug should be cut off from the mains lead, and an appropriate plug fitted, as below. WARNING: Very carefully dispose of the cut off plug after removing the fuse: do not insert in a 13 Amp socket elsewhere in the house as this could cause a shock hazard. With alternative plugs not incorporating a fuse, the circuit must be protected by a 15 Amp fuse. If the plug is a moulded-on type, the fuse cover must be re-fitted when changing the fuse using a 13 Amp Asta approved fuse to BS 1362. In the event of losing the fuse cover, the plug must NOT be used until a replacement fuse cover can be obtained from your nearest electrical dealer. The colour of the correct replacement fuse cover is that as marked on the base of the plug.
- B) If your appliance is not fitted with a plug, please follow the instructions provided below:

## **WARNING** - THIS APPLIANCE MUST BE EARTHED

## **IMPORTANT**

The wires in the mains lead are coloured in accordance with the following code:

Green and yellow: Earth
Blue: Neutral
Brown: Live

As the colours of the wires in the mains lead may not correspond with the coloured markings identifying the terminals in your plug, proceed as follows:

The green and yellow wire must be connected to the terminal in the plug marked with the letter E or the earth symbol  $\stackrel{\blacksquare}{=}$  or coloured green or green and yellow. The blue wire must be connected to the terminal marked with the letter N or coloured black. The brown wire must be connected to the terminal marked with the letter L or coloured red.