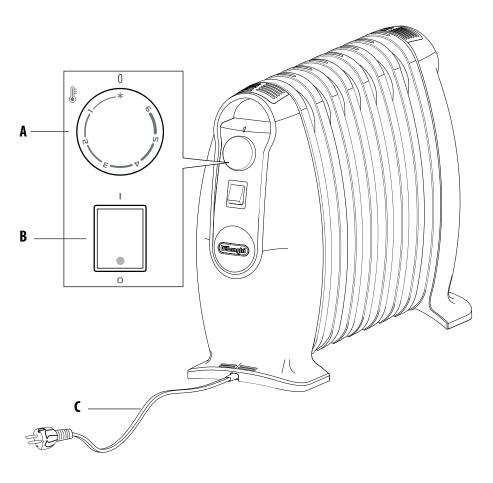

is not fitted with a plug, please follow the instructions provided below:

## **WARNING** - THIS APPLIANCE MUST BE EARTHED

## **IMPORTANT**

The wires in the mains lead are coloured in accordance with the following code:

Green and yellow: Earth
Blue: Neutral
Brown: Live



As the colours of the wires in the mains lead may not correspond with the coloured markings identifying the terminals in your plug, proceed as follows:

The green and yellow wire must be connected to the terminal in the plug marked with the letter E or the earth symbol  $\stackrel{\blacksquare}{=}$  or coloured green or green and yellow. The blue wire must be connected to the terminal marked with the letter N or coloured black. The brown wire must be connected to the terminal marked with the letter L or coloured red.





TRNS0505M - 375x172xH382 mm (LxHxD): TRNS0808M - 495x172xH382 mm

230 V ~ 50Hz

TRNS0505M 500W / TRNS0808M 800W

TRNS0505M 5.52 kg / TRNS0808M 7.52 Kg