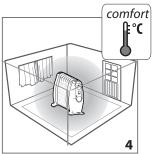

are coloured in accordance with the following code:

Green and yellow: Earth
Blue: Neutral
Brown: Live



As the colours of the wires in the mains lead may not correspond with the coloured markings identifying the terminals in your plug, proceed as follows:

The green and yellow wire must be connected to the terminal in the plug marked with the letter E or the earth symbol  $\stackrel{\blacksquare}{=}$  or coloured green or green and yellow. The blue wire must be connected to the terminal marked with the letter N or coloured black. The brown wire must be connected to the terminal marked with the letter L or coloured red.





TRNS0505M - 375x172xH382 mm (LxHxD): TRNS0808M - 495x172xH382 mm

230 V ~ 50Hz

TRNS0505M 500W / TRNS0808M 800W

TRNS0505M 5.52 kg / TRNS0808M 7.52 Kg