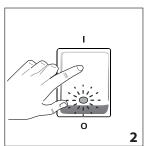

in accordance with the following code:

Green and yellow: Earth
Blue: Neutral
Brown: Live



As the colours of the wires in the mains lead may not correspond with the coloured markings identifying the terminals in your plug, proceed as follows:

The green and yellow wire must be connected to the terminal in the plug marked with the letter E or the earth symbol  $\stackrel{\blacksquare}{=}$  or coloured green or green and yellow. The blue wire must be connected to the terminal marked with the letter N or coloured black. The brown wire must be connected to the terminal marked with the letter L or coloured red.





TRNS0505M - 375x172xH382 mm (LxHxD): TRNS0808M - 495x172xH382 mm

230 V ~ 50Hz

TRNS0505M 500W / TRNS0808M 800W

TRNS0505M 5.52 kg / TRNS0808M 7.52 Kg