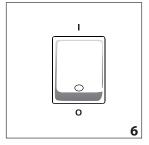

TRNS0505M - 375x172xH382 mm (LxHxD): TRNS0808M - 495x172xH382 mm

230 V ~ 50Hz

TRNS0505M 500W / TRNS0808M 800W

TRNS0505M 5.52 kg / TRNS0808M 7.52 Kg