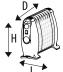

TRNS0505M - 375x172xH382 mm (LxHxD): TRNS0808M - 495x172xH382 mm

230 V ~ 50Hz

TRNS0505M 500W / TRNS0808M 800W

TRNS0505M 5.52 kg / TRNS0808M 7.52 Kg