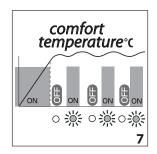

TRNS0505M - 375x172xH382 mm (LxHxD): TRNS0808M - 495x172xH382 mm

230 V ~ 50Hz

TRNS0505M 500W / TRNS0808M 800W

TRNS0505M 5.52 kg / TRNS0808M 7.52 Kg