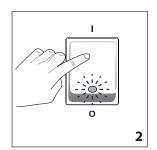

ead are coloured in accordance with the following code:

Green and yellow: Earth
Blue: Neutral
Brown: Live



As the colours of the wires in the mains lead may not correspond with the coloured markings identifying the terminals in your plug, proceed as follows:

The green and yellow wire must be connected to the terminal in the plug marked with the letter E or the earth symbol  $\stackrel{\blacksquare}{=}$  or coloured green or green and yellow. The blue wire must be connected to the terminal marked with the letter N or coloured black. The brown wire must be connected to the terminal marked with the letter L or coloured red.





TRNS0505M - 375x172xH382 mm (LxHxD): TRNS0808M - 495x172xH382 mm

230 V ~ 50Hz

TRNS0505M 500W / TRNS0808M 800W

TRNS0505M 5.52 kg / TRNS0808M 7.52 Kg