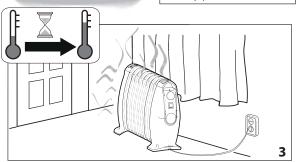

d are coloured in accordance with the following code:

Green and yellow: Earth
Blue: Neutral
Brown: Live



As the colours of the wires in the mains lead may not correspond with the coloured markings identifying the terminals in your plug, proceed as follows:

The green and yellow wire must be connected to the terminal in the plug marked with the letter E or the earth symbol  $\stackrel{\blacksquare}{=}$  or coloured green or green and yellow. The blue wire must be connected to the terminal marked with the letter N or coloured black. The brown wire must be connected to the terminal marked with the letter L or coloured red.





TRNS0505M - 375x172xH382 mm (LxHxD): TRNS0808M - 495x172xH382 mm

230 V ~ 50Hz

TRNS0505M 500W / TRNS0808M 800W

TRNS0505M 5.52 kg / TRNS0808M 7.52 Kg