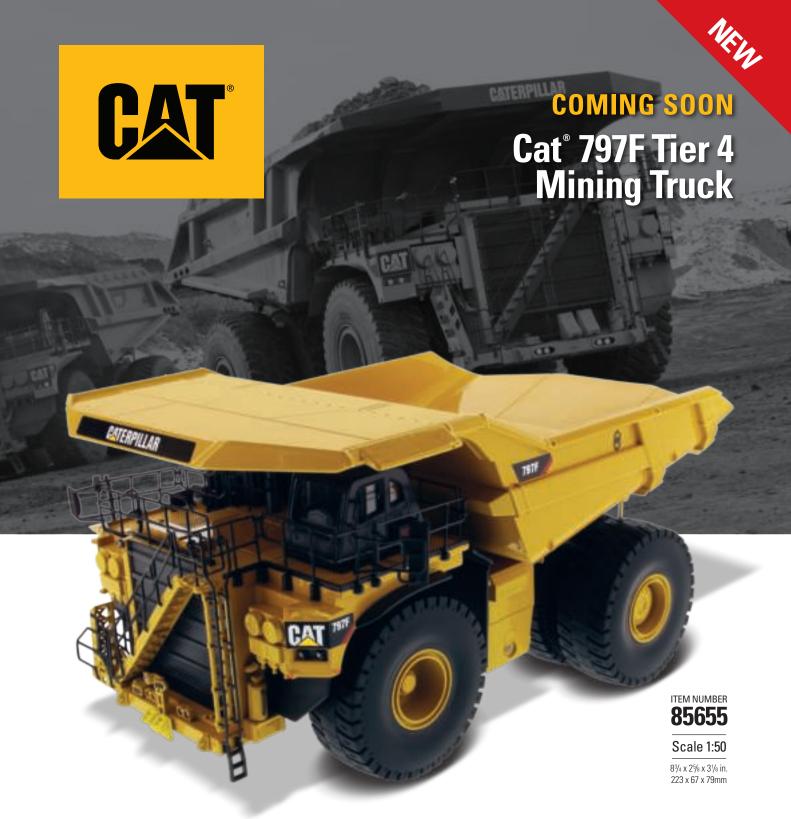

**Big Iron!** Introducing the Cat<sup>®</sup> 797F Tier 4 Mining Truck from Diecast Masters. No matter what you are hauling, this massive machine provides best-in-class performance in mines throughout the world.

Today's 797F is the most productive 363-tonne (400 ton) truck in the market. It's fast, fuel efficient and delivers class-leading productivity, making it the industry benchmark for lower cost per ton in its class size. It hauls more every load, every cycle and every shift and delivers a better bottom line to any mine.

## **Key Features of Our New 797F Tier 4 Mining Truck**

- · Authentic Cat Machine yellow paint with trade dress
- · Truck bed raises and lowers on two-stage cylinders
- · Opening engine compartment and engine details
- · "Powered" access ladder raises and lowers
- · Tread and pattern detail on all visible metal surfaces
- · Authentic grab bar, rails and ladders
- · Rock knockers on rear tires
- · Body cables on rear of truck
- · Authentic tire tread pattern