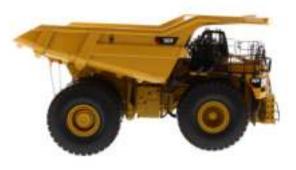

**Big Iron!** Introducing the Cat<sup>®</sup> 797F Tier 4 Mining Truck from Diecast Masters. No matter what you are hauling, this massive machine provides best-in-class performance in mines throughout the world.

Today's 797F is the most productive 363-tonne (400 ton) truck in the market. It's fast, fuel efficient and delivers class-leading productivity, making it the industry benchmark for lower cost per ton in its class size. It hauls more every load, every cycle and every shift and delivers a better bottom line to any mine.

## **Key Features of Our New 797F Tier 4 Mining Truck**

- · Authentic Cat Machine yellow paint with trade dress
- · Truck bed raises and lowers on two-stage cylinders
- · Opening engine compartment and engine details
- · "Powered" access ladder raises and lowers
- · Tread and pattern detail on all visible metal surfaces
- · Authentic grab bar, rails and ladders
- · Rock knockers on rear tires
- · Body cables on rear of truck
- · Authentic tire tread pattern