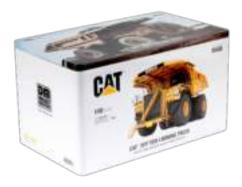

## **High Line Series Packaging**

Collectible, full-color-printed metal box, including machine photos and specifications. Die-cut foam insert protects model within the box. cardboard outer box provides additional protection.