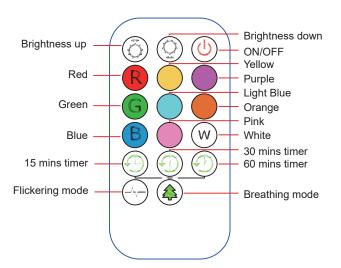

.
- Silicone part can be detached and is machine washable.

#### Instructions

- Charge the night lamp fully for first time use. The light indicator light will stay red while charging.
- Press the main power button to turn on lamp to warm white light mode.
- Tap the silicone surface to switch between colors and modes.



## **Tap Functions**

- Push the power button to start the lamp in warm white mode.
- · First tap will switch lamp to bright white light.
- Second tap will start slow-changing colors.
- Third tap will speed up the color changes.
- · Fourth tap will pause the lamp on a color.
- Continue tapping the lamp to restart the cycle.

### Caution

1.Do not dismantle the internal light fitting.

2.If not using the lamp for a long period store it somewhere dry.

## Remote Functions: