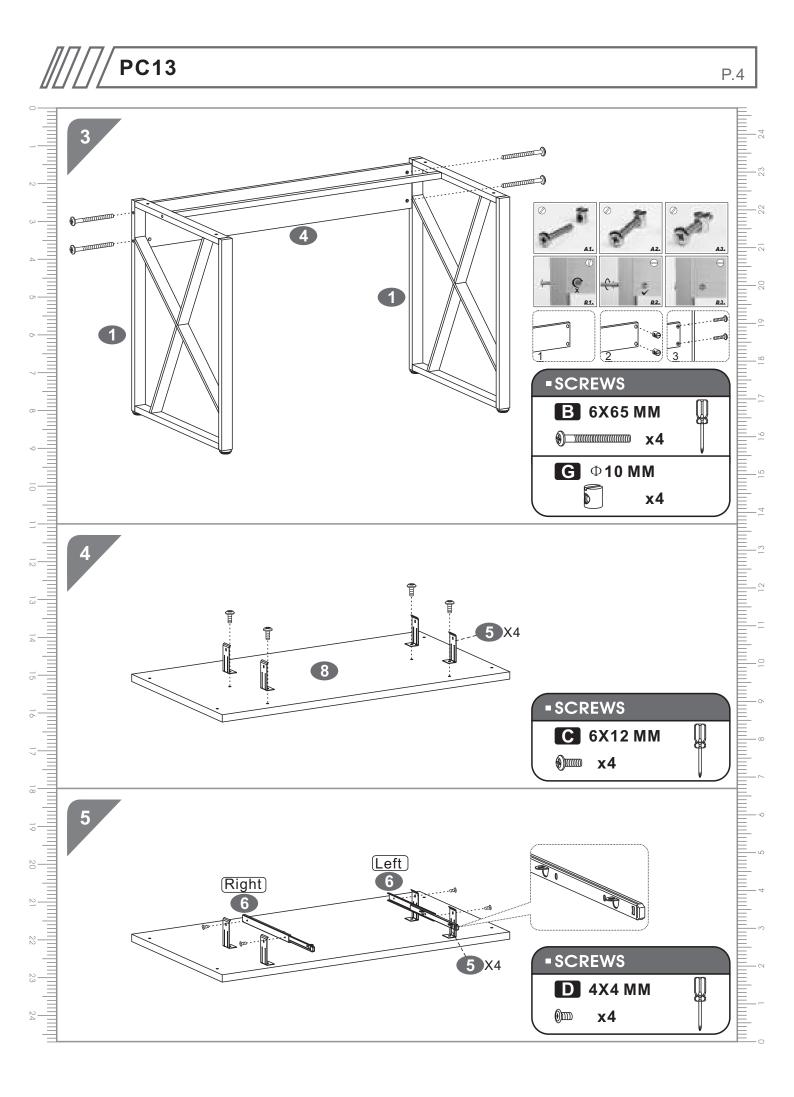

## **•**SCREWS LIST

| PART | QTY. | ITEM    |            | PART | QTY. | ITEM           |    |
|------|------|---------|------------|------|------|----------------|----|
| Α    | 2    | 6X50 MM |            | E    | 4    | 6X30 MM        |    |
| В    | 4    | 6X65 MM |            | F    | 4    | 4X14 MM        | () |
| С    | 4    | 6X12 MM |            | G    | 4    | Ф <b>10 ММ</b> |    |
| D    | 4    | 4X4 MM  | ()<br>IIII |      | 1    |                |    |