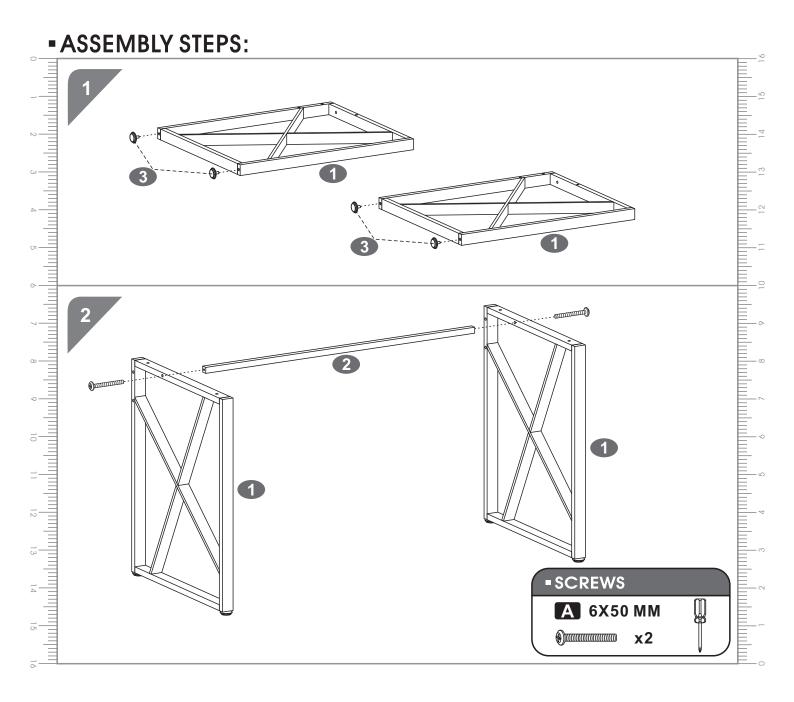

## **•**SCREWS LIST

| PART | QTY. | ITEM    |            | PART | QTY. | ITEM           |    |
|------|------|---------|------------|------|------|----------------|----|
| Α    | 2    | 6X50 MM |            | E    | 4    | 6X30 MM        |    |
| В    | 4    | 6X65 MM |            | F    | 4    | 4X14 MM        | () |
| С    | 4    | 6X12 MM |            | G    | 4    | Ф <b>10 ММ</b> |    |
| D    | 4    | 4X4 MM  | ()<br>IIII |      | 1    |                |    |