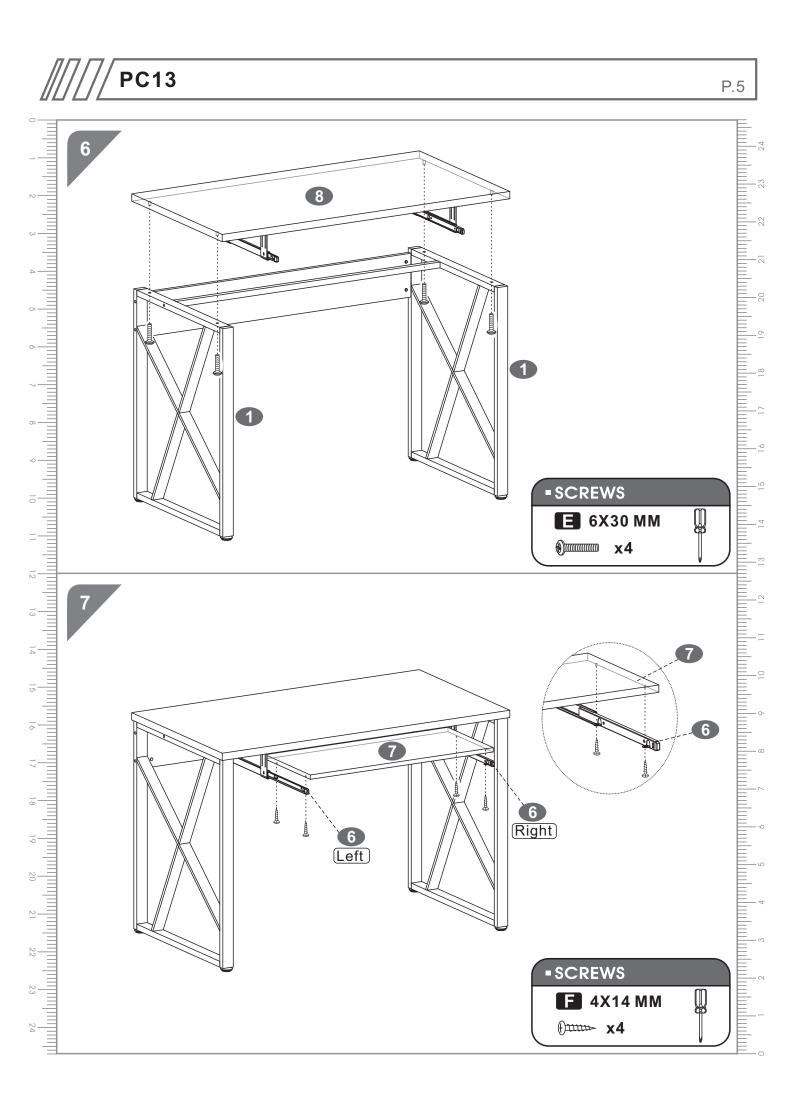

lean damp (not wet) cloth then dry with a clean lint free cotton cloth. Glass surfaces may be polished with window or other glass cleaning liquids.

Please retain cartons until assembled as goods MUST be returned in original packaging.

\*single use and limited to 1 of each item of matching furniture



## PARTS LIST





## **•**SCREWS LIST

| PART | QTY. | ITEM    |            | PART | QTY. | ITEM           |    |
|------|------|---------|------------|------|------|----------------|----|
| Α    | 2    | 6X50 MM |            | E    | 4    | 6X30 MM        |    |
| В    | 4    | 6X65 MM |            | F    | 4    | 4X14 MM        | () |
| С    | 4    | 6X12 MM |            | G    | 4    | Ф <b>10 ММ</b> |    |
| D    | 4    | 4X4 MM  | ()<br>IIII |      | 1    |                |    |