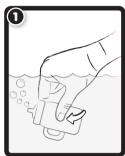

#### **COLOR-CHANGE**

#### · Color change will start at approximately 59°F (15°C), but best results occur if the ice water is chilled to approximately 32°F (0°C)

- Only Lil Sisters™ change color and will not retain water from the
- · Color change will only work on certain parts of the doll's body or accessories. Not all included accessories change color.
- If color change does not work properly or quickly, the temperature of the doll's body may be too close to the temperature of the water.
- Color change temperatures may vary according to weather conditions.
- The color-change effect of the doll's body has a lengthy, but limited lifespan.