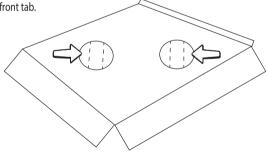

When ready to put away your studio be sure to remove the locks by gently lifting the front tab.

Please keep this manual as it contains important information.

0421-0-E/INT **Printed In China**  www.LOLsurprise.com