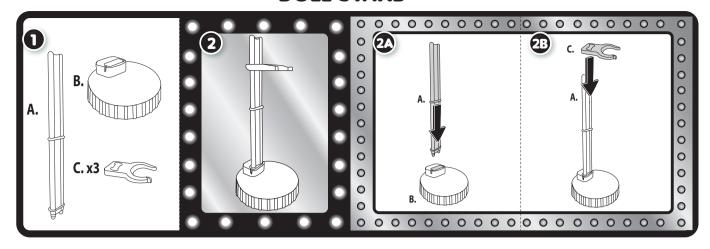

S™ will not come with any fashion accesories, only tots will.



# **MOVIE SCENE STRIPS**

- Movie scene strips are included for you to view using your CINE-MATIC screen.
- Slide your screne strips one at a time down into the viewer from the top.

# **3-D GLASSES**

- Use the heart shaped nose clip to connect both pieces of your 3-D glasses.
- Use your 3-D glasses to see secret messages throughout the packaging.
- Messages will vary based on which color lens you are looking through. There are plenty of messages and pictures waiting to be seen!
- Reveals are specific to the pink lens, blue lens and both lenses.
- 3-D glasses are not meant to be used as sunglasses or for direct observation of the sun.
- 3-D glasses do not offer UV protection.
- Not suitable for driving.

### **DOLL STAND**



## IMPORTANT INFORMATION

Follow the steps on the guide (included) to open all the boxes.



# STAGE LOCKS

Paper locks have been included to provide longer lasting stability of the top platform. After you have pulled out your studio, follow these steps:

- 1. Fold side tabs down as pictured.
- 2. Locate slits on the top platform as pictured and indicated. NOTE: There are two sets of slits on each side of the paltform.
- 3. Slide in both tabs for each stage lock.

When ready to put away your studio be sure to remove the locks by gently lifting the front tab.







Please keep this manual as it contains important information.



0421-0-E/INT **Printed In China**  www.LOLsurprise.com

©2021 MGA Entertainment, Inc.

L.O.L. SURPRISE! O.M.G. OUTRAGEOUS MILLENNIAL GIRLS™ and MOVIE MAGIC STUDI