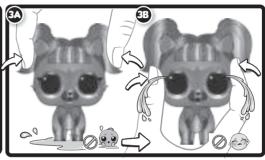

### **PET FEATURES**

#### IMPORTANT INFORMATION

- Before beginning, cover the play area to protect from possible water damage.
- · Your dolls will either cry, pee or spit.
- · Your pets will either pee or cry.
- One of your little sisters has glow in the dark hair.
- For best results, fill the bottle and feed the dolls or pets two times.
- Do not place the dolls or pets in extremely hot water.
- Do not feed the dolls or pets extremely hot water.
- An adult must be present when children are playing with water.
- Do not store the dolls or pets in direct sunlight for extended periods of time.
- Exposure to sunlight may deactivate color change feature.
- Squeeze out all water from the bottle and the doll after each use.
- Thoroughly drain the dolls and pets on a dry towel in a well-ventilated area after use and before storing.
- Air dry only. Do not place in the dryer or subject to excessive heat.
  Pets and LIL SISTERS™ will not come with any fashion accesories, only tots will.