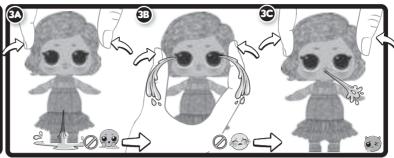

#### IMPORTANT INFORMATION

- Before beginning, cover the play area to protect from possible water damage.
- · Your dolls will either cry, pee or spit.
- · Your pets will either pee or cry.
- One of your little sisters has glow in the dark hair.
- For best results, fill the bottle and feed the dolls or pets two times.
- Do not place the dolls or pets in extremely hot water.
- Do not feed the dolls or pets extremely hot water.
- An adult must be present when children are playing with water.
- Do not store the dolls or pets in direct sunlight for extended periods of time.
- Exposure to sunlight may deactivate color change feature.
- Squeeze out all water from the bottle and the doll after each use.
- Thoroughly drain the dolls and pets on a dry towel in a well-ventilated area after use and before storing.
- Air dry only. Do not place in the dryer or subject to excessive heat.
  Pets and LIL SISTERS™ will not come with any fashion accesories, only tots will.