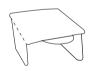

# STAGE LOCKS

Paper locks have been included to provide longer lasting stability of the top platform. After you have pulled out your studio, follow these steps:

- 1. Fold side tabs down as pictured.
- 2. Locate slits on the top platform as pictured and indicated. NOTE: There are two sets of slits on each side of the paltform.
- 3. Slide in both tabs for each stage lock.