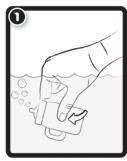

#### **COLOR-CHANGE**

#### · Color change will start at approximately 59°F (15°C), but best results occur if the ice water is chilled to approximately 32°F (0°C)

- Only Lil Sisters™ change color and will not retain water from the
- · Color change will only work on certain parts of the doll's body or accessories. Not all included accessories change color.
- If color change does not work properly or quickly, the temperature of the doll's body may be too close to the temperature of the water.
- Color change temperatures may vary according to weather conditions.
- The color-change effect of the doll's body has a lengthy, but limited lifespan.