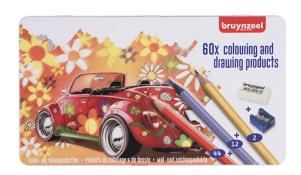

# 60312904 - Bruynzeel Super Sixties Beetle tin | 60 pieces

60 colour products in a tin with a retro Beetle car illustration. Colour extensively with this typical Dutch colour box from Bruynzeel. The pencils are made with high-quality pigments, which results in excellent colour payoff and makes them easy to mix with each other. The core measuring 2.9 mm ensures long-lasting colouring fun.

#### Content

60 colour products in a tin with retro beetle illustration

Click here for the original image

Click here for the original image