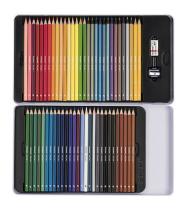

# 60312904 - Bruynzeel Super Sixties Beetle tin | 60 pieces

60 colour products in a tin with a retro Beetle car illustration. Colour extensively with this typical Dutch colour box from Bruynzeel. The pencils are made with high-quality pigments, which results in excellent colour payoff and makes them easy to mix with each other. The core measuring 2.9 mm ensures long-lasting colouring fun.

#### Content

60 colour products in a tin with retro beetle illustration

Click here for the original image

Click here for the original image