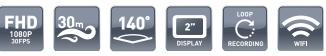

# RESOLUTIONS Video fps 1080p\* 30 720p 30 Photo 16M\*/12M\*/10M\*/8M\*/5M\*/3M\*/2M/1.3M/VGA

# **DISPLAY**

LCD display 2.0"/5cm

### **FEATURES**

| FEATURES             |                                                   |
|----------------------|---------------------------------------------------|
| Sensor               | 1MP                                               |
| Waterproof case      | Up to 30m                                         |
| Microphone / speaker | Built-in                                          |
| Wide angle           | 140°                                              |
| Motion detection     | Yes                                               |
| Anti shaking         | Yes                                               |
| Loop recording       | 1min / 2min / 3min / 5min / 10min intervals       |
| Self-timer           | 3sec / 5sec / 10sec / 20sec                       |
| White balance        | Auto / Daylight / Cloudy / Fluorescent / Tungsten |
| SAR                  | 17dbm                                             |
| EIRP                 | 0.181W                                            |
| Frequency            | 2412.0-2462.0                                     |
| File format          | MJPEG, JPG                                        |
| Interface            | USB 2.0 Micro                                     |
| Power source         | Exchangable 900mAh lithium battery                |
| Dimensions           | 60 x 41 x 30 mm                                   |

# WIFI CONNECTION

| WiFi function | Built-in                                                     |
|---------------|--------------------------------------------------------------|
| Арр           | "GOPLUS CAM" for Android or iOS                              |
|               | Download the app from the App Store or Google Play           |
|               | to control your action cam by your phone or tablet via WiFi. |
|               |                                                              |