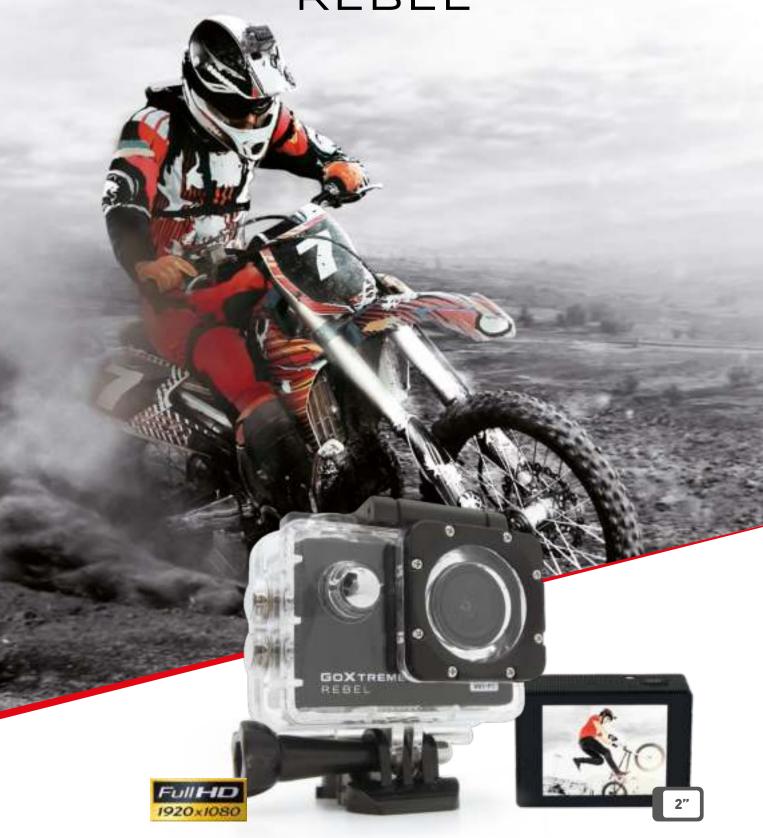

REBEL

# GOXTREME® REBEL

# **MOUNTS INCLUDED**

Waterproof case, bike mount, frame mount, short base, short joint adapter, helmet base, monopod adapter, battery, straps, lens cloth, usb cable, manual