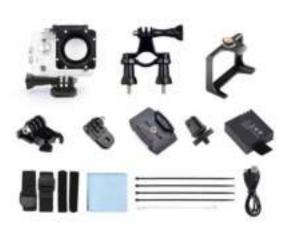

# **MOUNTS INCLUDED**

Waterproof case, bike mount, frame mount, short base, short joint adapter, helmet base, monopod adapter, battery, straps, lens cloth, usb cable, manual