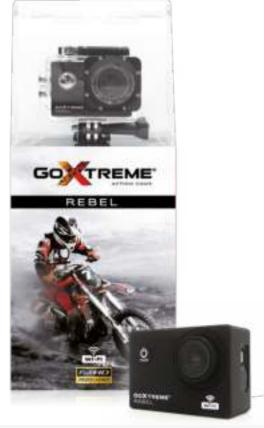

REBEL

# GOXTREME® REBEL

# **MOUNTS INCLUDED**

Waterproof case, bike mount, frame mount, short base, short joint adapter, helmet base, monopod adapter, battery, straps, lens cloth, usb cable, manual