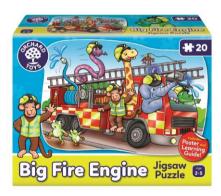

**Product name:** 

Big Fire Engine

Model number:

303

Batch number (if applicable):

## Colour photograph of product:

| is in conformity | with the applicable | requirements of the | following documents: |
|------------------|---------------------|---------------------|----------------------|
|                  |                     |                     |                      |