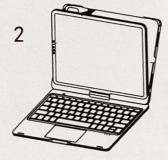

#### Classic: F180AT | F102AT | F360BT

Load ipad

Put your iPad on the groove exactly

Upgrade version:F109AT

Press your iPad,let stuck in groove on the keyboard cover

Unload the ipad

To unload the iPad by breaking out protective shell with your hands