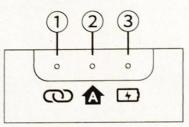

#### Indicators Instructions

- 1 Blue LED: Blink at paring; Stays on after paired successfully
- (2) White LED: Caps lock indicator
- (3) Red/Green LED: Blink at low-battery,the red light turns on when charging;green light when fully charged

★ To check power status, press the key and hold 1 second

Red LED flickers once: >25% power left Red LED flickers twice: >50% power left Red LED flickers 3 times: >75% power left