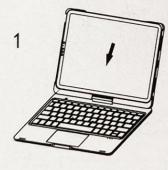

#### Classic: F180AT | F102AT | F360BT

Load ipad

Put your iPad on the groove exactly

Upgrade version:F109AT

Press your iPad,let stuck in groove on the keyboard cover

Unload the ipad

To unload the iPad by breaking out protective shell with your hands