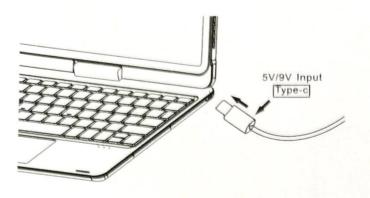

### Product introduction

- 1. keyboard body
- 2. keyboard
- 3. Touch edition
- 4. Protective cover

- 5. Charging keyboard interface
- 6. Wireless indicator
- 7. Manual
- 8. Type-c usb charging cable