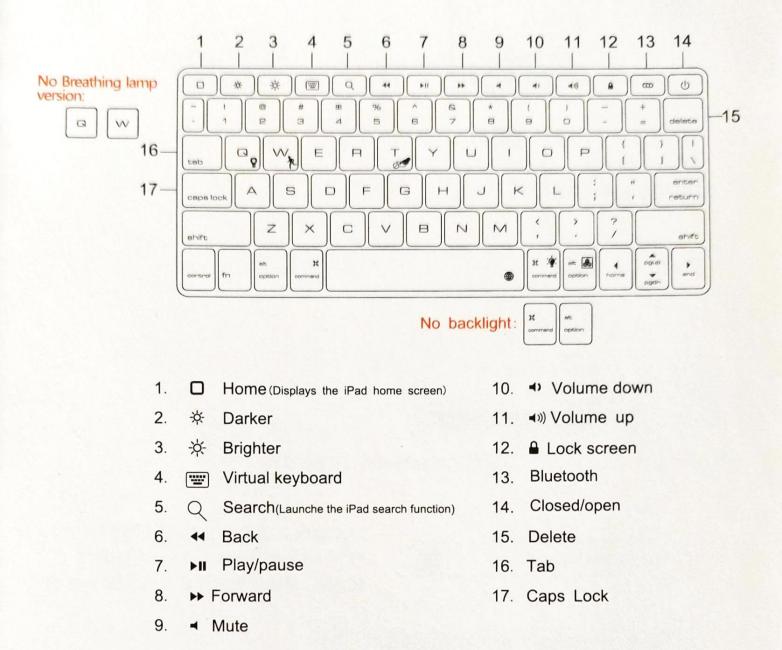

## Keyboard function introduction

#### Special key instructions

- 1、 (Implicit) To alternate the language input methods by pressing Fn + (Implicit).
- 2. Fn + Turn on/off or adjust the backlit.Operating Method: Press once to turn on the

backlit. Press again will increase the brightness. The third time will maximize the

brightness. And the fourth time will turn off the backlit .(Only backlight version)

3. Fn + To alternate the 7 backlit color(red,yellow,blue,green,cyan,purple,white)

#### (Only backlight version)

4. To type the character in grey area, hold shift and press the desired character.

6. Some special short characters

Cut 
$$\frac{\pi}{mmax} + \times$$
 Paste  $\frac{\pi}{mmax} + \bigvee$  Select all  $\frac{\pi}{mmax} + \land$  Copy  $\frac{\pi}{mmax} + C_{\infty}$ 

7、 Breathing lamp mode: There are 2 key combinations,

+ control breathing lamp switch

+ w controls the speed of the breathing lamp. (Only breathing lamp version)