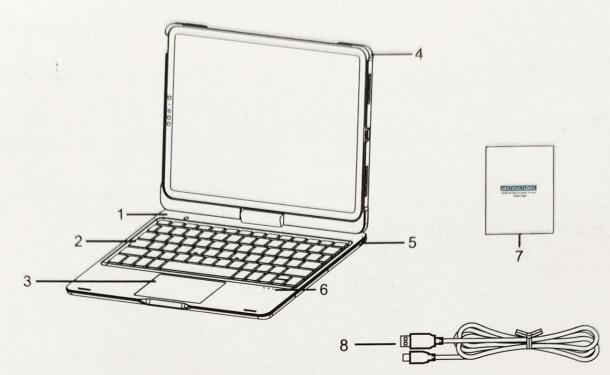

### Product introduction

- 1. keyboard body
- 2. keyboard
- 3. Touch edition
- 4. Protective cover

- 5. Charging keyboard interface
- 6. Wireless indicator
- 7. Manual
- 8. Type-c usb charging cable