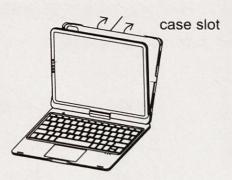

#### Classic: F180AT | F102AT | F360BT

Load ipad

Put your iPad on the groove exactly

Upgrade version:F109AT

Press your iPad,let stuck in groove on the keyboard cover

Unload the ipad

To unload the iPad by breaking out protective shell with your hands