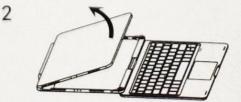

#### Classic: F180AT | F102AT | F360BT

Load ipad

Put your iPad on the groove exactly

Upgrade version:F109AT

Press your iPad,let stuck in groove on the keyboard cover

Unload the ipad

To unload the iPad by breaking out protective shell with your hands