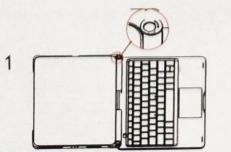

#### Classic: F180AT | F102AT | F360BT

Load ipad

Put your iPad on the groove exactly

Upgrade version:F109AT

Press your iPad,let stuck in groove on the keyboard cover

Unload the ipad

To unload the iPad by breaking out protective shell with your hands