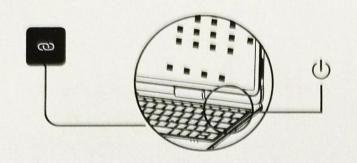

### Product introduction

- 1. keyboard body
- 2. keyboard
- 3. Touch edition
- 4. Protective cover

- 5. Charging keyboard interface
- 6. Wireless indicator
- 7. Manual
- 8. Type-c usb charging cable