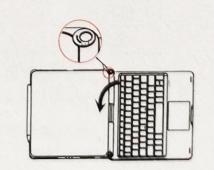

#### Classic: F180AT | F102AT | F360BT

Load ipad

Put your iPad on the groove exactly

Upgrade version:F109AT

Press your iPad,let stuck in groove on the keyboard cover

Unload the ipad

To unload the iPad by breaking out protective shell with your hands