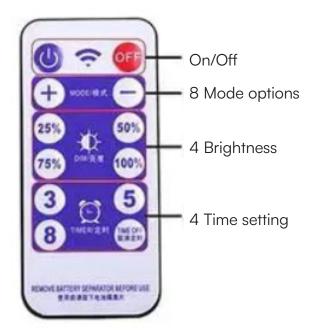

roduct is warranted for manufacturing defects only.



#### **MULTI-LANGUAGE MANUAL QR CODE**

Please scan the QR code to access the manual in multiple languages.

### **WARNING**

- 1. Please make sure to turn off the power before starting the installation.
- 2. The light source of this luminaire is not replaceable, when the light source reaches its end of life the whole luminaire should be replaced.



This marking indicates that this product should not be disposed of with other household wastes.

## **CONNECTION DIAGRAM**



## **INSTALLATION INSTRUCTION**

## 1. Spike Installation



l. Fix the solar panel and connecting rod.



2. Plug the spike into the connecting rod.



Insert directly into the ground to complete the installation.

### 2. Hanging



## **REMOTE CONTROL FUNCTION**



## **PACKAGE CONTENTS**