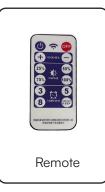

turing defects only.



#### **MULTI-LANGUAGE MANUAL QR CODE**

Please scan the QR code to access the manual in multiple languages.

### **WARNING**

- 1. Please make sure to turn off the power before starting the installation.
- 2. The light source of this luminaire is not replaceable, when the light source reaches its end of life the whole luminaire should be replaced.



This marking indicates that this product should not be disposed of with other household wastes.

## **CONNECTION DIAGRAM**



## **INSTALLATION INSTRUCTION**

## 1. Spike Installation



l. Fix the solar panel and connecting rod.



2. Plug the spike into the connecting rod.



Insert directly into the ground to complete the installation.

### 2. Hanging



## **REMOTE CONTROL FUNCTION**



## **PACKAGE CONTENTS**