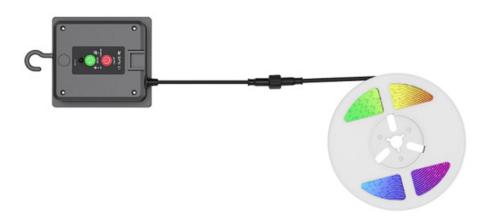

ay would void the warranty. This product is warranted for manufacturing defects only.



#### **MULTI-LANGUAGE MANUAL QR CODE**

Please scan the QR code to access the manual in multiple languages.

### **WARNING**

- 1. Please make sure to turn off the power before starting the installation.
- 2. The light source of this luminaire is not replaceable, when the light source reaches its end of life the whole luminaire should be replaced.



This marking indicates that this product should not be disposed of with other household wastes.

## **CONNECTION DIAGRAM**



## **INSTALLATION INSTRUCTION**

## 1. Spike Installation



l. Fix the solar panel and connecting rod.



2. Plug the spike into the connecting rod.



Insert directly into the ground to complete the installation.

### 2. Hanging



## **REMOTE CONTROL FUNCTION**



## **PACKAGE CONTENTS**