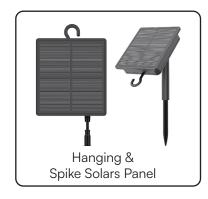

## 1. Spike Installation

l. Fix the solar panel and connecting rod.

2. Plug the spike into the connecting rod.

Insert directly into the ground to complete the installation.

### 2. Hanging