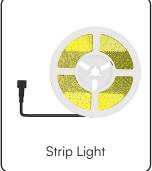

### **TECHNICAL DATA**

| MODEL      | SKU                     | SOLAR<br>PANEL | BATTERY<br>VOLTAGE | BATTERY<br>CAPACITY      | LED TYPE             | LENGTH | BEAM<br>ANGLE |
|------------|-------------------------|----------------|--------------------|--------------------------|----------------------|--------|---------------|
| VT-2835-60 | 23044<br>23045<br>23046 | DC 5V,<br>1.2W | DC: 3.7V           | 1500mAh,<br>18650 Li-Ion | SMD 2835,<br>60 LEDs | 5m     | 120°          |

## **PACKAGE CONTENTS**