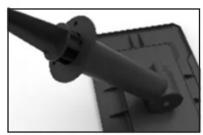

## 1. Spike Installation

l. Fix the solar panel and connecting rod.

2. Plug the spike into the connecting rod.

Insert directly into the ground to complete the installation.