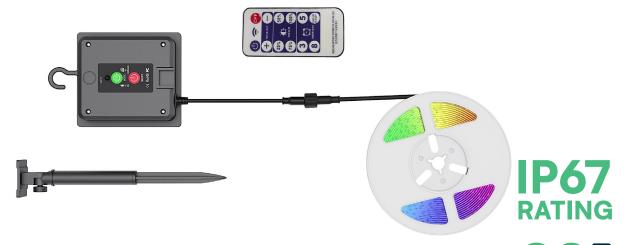

## **PACKAGE CONTENTS**

## **REMOTE CONTROL FUNCTION**

## 1. Spike Installation

l. Fix the solar panel and connecting rod.

2. Plug the spike into the connecting rod.

Insert directly into the ground to complete the installation.