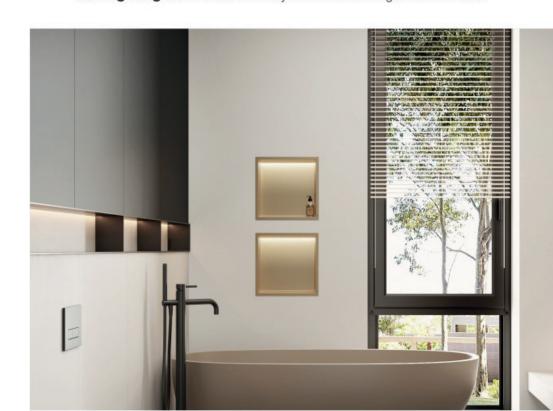

# **WALL NICHE**

### Details

Material: Stainless Steel 304/316 Wall Type: Solid Wall / Dry Wall

Installation: Recessed

Shape: Square

Stainless Steel Thickness: 1.2mm

Coating: PVD / Waterproof / Anti-fingerprint

Size: 305x305x100mm

#### Details

Material: Stainless Steel 304/316 Wall Type: Solid Wall / Dry Wall

Installation: Recessed

Shape: Square

Finished: Brushed Stainless Steel

Coatings: PVD / Waterproof

Plating Thickness:

Chromium Layer 0.25-0.5 µm

Nickel Layer 4-6 µm

Stainless Steel Thickness: 1.2mm

Size: 305x305x120mm

Number of Motion Sensor: 1

Number of Lights: 1Integrated LED

Color Temperature: 4000K

(Neutral White)

Supply Voltage: 220V-240V | 50/60 Hz