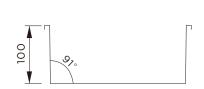

### Details

Material: Stainless Steel 304/316 Wall Type: Solid Wall / Dry Wall

Installation: Recessed

Shape: Square

Stainless Steel Thickness: 1.2mm

Coating: PVD / Waterproof / Anti-fingerprint

Size: 305x305x100mm