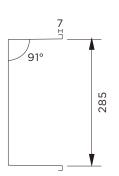

#### Details

Material: Stainless Steel 304/316 Wall Type: Solid Wall / Dry Wall

Installation: Recessed

Shape: Square

Finished: Brushed Stainless Steel

Coatings: PVD / Waterproof

Plating Thickness:

Chromium Layer 0.25-0.5 µm

Nickel Layer 4-6 µm

Stainless Steel Thickness: 1.2mm

Size: 305x305x120mm

Number of Motion Sensor: 1

Number of Lights: 1Integrated LED

Color Temperature: 4000K

(Neutral White)

Supply Voltage: 220V-240V | 50/60 Hz