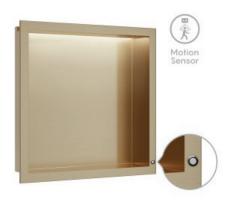

Nickel Layer 4-6 µm

Stainless Steel Thickness: 1.2mm

Size: 305x305x120mm

Number of Motion Sensor: 1

Number of Lights: 1Integrated LED

Color Temperature: 4000K

(Neutral White)

Supply Voltage: 220V-240V | 50/60 Hz

Output Voltage: 9V Current: 300mA

Protection Class: IP65 Jet

Water Protected