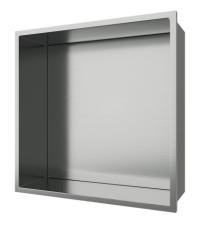

#### Details

Material: Stainless Steel 304/316 Wall Type: Solid Wall / Dry Wall

Installation: Recessed

Shape: Square

Finished: Brushed Stainless Steel

Coatings: PVD / Waterproof

Plating Thickness:

Chromium Layer 0.25-0.5 µm

Nickel Layer 4-6 µm

Stainless Steel Thickness: 1.2mm

Size: 305x305x120mm

Number of Motion Sensor: 1

Number of Lights: 1Integrated LED

Color Temperature: 4000K

(Neutral White)

Supply Voltage: 220V-240V | 50/60 Hz