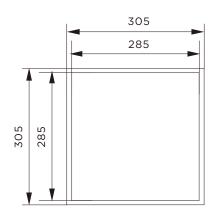

### Details

Material: Stainless Steel 304/316 Wall Type: Solid Wall / Dry Wall

Installation: Recessed

Shape: Square

Stainless Steel Thickness: 1.2mm

Coating: PVD / Waterproof / Anti-fingerprint

Size: 305x305x100mm

#### Details

Material: Stainless Steel 304/316 Wall Type: Solid Wall / Dry Wall

Installation: Recessed

Shape: Square

Finished: Brushed Stainless Steel

Coatings: PVD / Waterproof

Plating Thickness:

Chromium Layer 0.25-0.5 µm