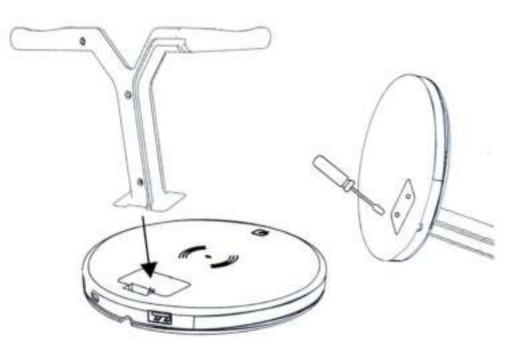

## HOW TO USE

Install bracket
Install the bracket on the base and secure it
 with screws
Output
Output<

2.Insert the magnetic force of the watch into t he silicone groove

3. Press the metal groove and wire body into the bracket

4. Tighten the screws and finish the instance smoothly

Support PD & QC3.0 Fast Charge Protocol

3 in 1 Wireless Charger \*1 Type-c Cable \*1 User Manual \*1 With screwdriver\*1 With watch charger \*1

((''́з))