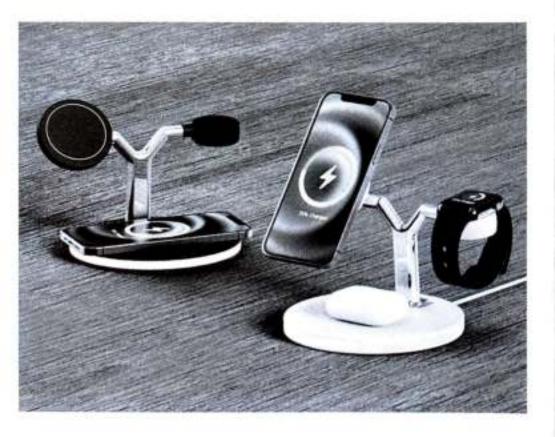

## FEATURES

- Support PD & QC3.0 Fast Charge Protocol
- Supports all Qi standard wireless phone charging
- It can charge your phone, AirPods and Apple
- Watch at the same time
- Support USB output, output 5V/2A
- Touch control small LED light
- The earphone charging compartment supports earphone charging as well as 5W mobile phone charging

Wireless Charge Three Devices

Input voltage and current: 9V/12V 4A (MAX). Wireless charging output voltage and current: 9V/1A 9V/1.5A. The output power of Airpods wireless charging: 3W. Apple Watch wireless charging (external) output power: 1~3W