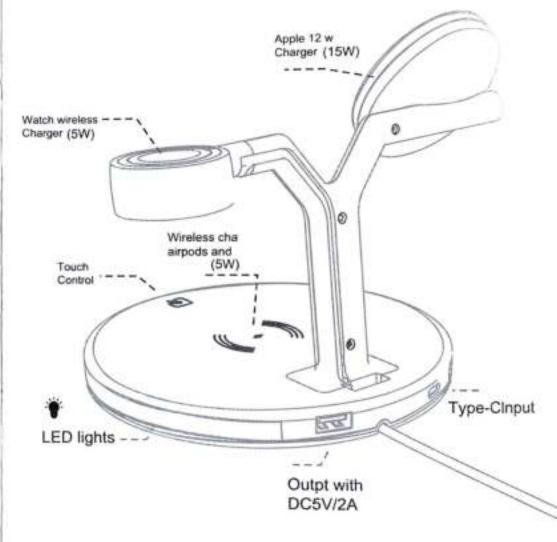

## FEATURES

- Support PD & QC3.0 Fast Charge Protocol
- Supports all Qi standard wireless phone charging
- It can charge your phone, AirPods and Apple
- Watch at the same time
- Support USB output, output 5V/2A
- Touch control small LED light
- The earphone charging compartment supports earphone charging as well as 5W mobile phone charging

Wireless Charge Three Devices

Input voltage and current: 9V/12V 4A (MAX). Wireless charging output voltage and current: 9V/1A 9V/1.5A. The output power of Airpods wireless charging: 3W. Apple Watch wireless charging (external) output power: 1~3W