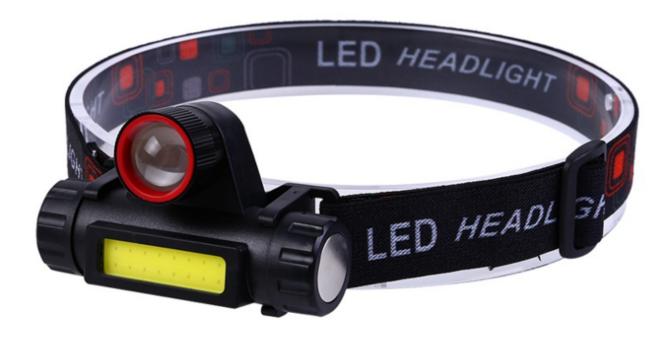

## PHOTO:

## **TECHNICAL SPECIFICATIONS:**

| MATERIAL                                                         | LED                                      | BATTERY                                                                                                           | DIMENSION<br>WEIGHT   | FUNCTION                                                | CHARGING                       |
|------------------------------------------------------------------|------------------------------------------|-------------------------------------------------------------------------------------------------------------------|-----------------------|---------------------------------------------------------|--------------------------------|
| <ul><li>» Aluminum</li><li>alloy</li><li>» ABS plastic</li></ul> | » 1 x XPE<br>100LM<br>» 1 x COB<br>180LM | <ul><li>» 1200mAh</li><li>Li-ion battery</li><li>» Life: 4 hours</li><li>» Time of</li><li>charging: 3h</li></ul> | » 83x32x50mm<br>» 75g | <ul><li>» 4 light function</li><li>» XPE Zoom</li></ul> | » using the USB cable included |