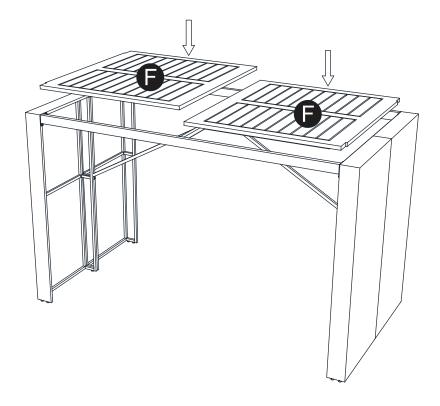

~ 2:00pm EST ⊠ support@teamson.com

## EU/UK···+44(0)1952-916-050

Mon - Thu 9:00am ~ 5:00pm GMT Friday 9:00am ~ 4:00pm GMT ⊠ support@teamson.co.uk

ASIA ···· <sup>深圳区公室:</sup>

#### +86(0755)8885-3558.分机号108

Mon - Sat 9:00am ~ 5:00pm GMT+8 ⊠ sales\_ec@teamson.com 台北辦公室: +886(2)2556-6268

Mon - Fri 9:00am ~ 5:00pm GMT+8 ⊠ sales ec@teamson.com

#### Thank you for choosing Teamson Home





# **Product Parts** B 1 2 2 2 4 4 3 3 3 3 3





- 1. Do not let any sharp objects touch or rub the surface of the product.
- 2. When assemblying, do not let children play around the working area.
- 3. Please confirm all parts are correct before starting the assembly process.
- 4. Do not tighten all bolts and screws completely until the entire unit has been assembled and set up.











#### Step 5



X1