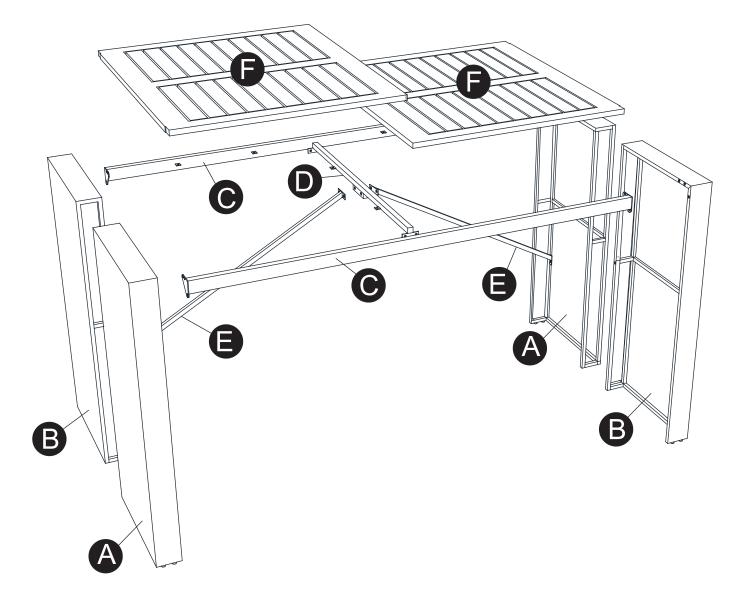

e top PT-OF0026-P1











\*\* Got questions? Please have your product code (on the first page of this instruction, e.g. TD-12345A) and the order number ready, give us a call or email us through our customer care support! We are always ready to assist you!

## 企 TEAMSON HOME



Warranty sign up www.teamsonhome.com

Serving you well gives us great joy!

### **USA** ·····+1(800)935-3959

Mon - Fri 10:00am ~ 2:00pm EST ⊠ support@teamson.com

## EU/UK···+44(0)1952-916-050

Mon - Thu 9:00am ~ 5:00pm GMT Friday 9:00am ~ 4:00pm GMT ⊠ support@teamson.co.uk

ASIA ···· <sup>深圳区公室:</sup>

#### +86(0755)8885-3558.分机号108

Mon - Sat 9:00am ~ 5:00pm GMT+8 ⊠ sales\_ec@teamson.com 台北辦公室: +886(2)2556-6268

Mon - Fri 9:00am ~ 5:00pm GMT+8 ⊠ sales ec@teamson.com

#### Thank you for choosing Teamson Home





# **Product Parts** B 1 2 2 2 4 4 3 3 3 3 3





- 1. Do not let any sharp objects touch or rub the surface of the product.
- 2. When assemblying, do not let children play around the working area.
- 3. Please confirm all parts are correct before starting the assembly process.
- 4. Do not tighten all bolts and screws completely until the entire unit has been assembled and set up.











#### Step 5



X1