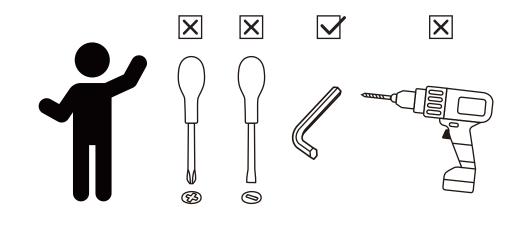

# **Product Parts** B 1 2 2 2 4 4 3 3 3 3 3

- 1. Do not let any sharp objects touch or rub the surface of the product.
- 2. When assemblying, do not let children play around the working area.
- 3. Please confirm all parts are correct before starting the assembly process.
- 4. Do not tighten all bolts and screws completely until the entire unit has been assembled and set up.