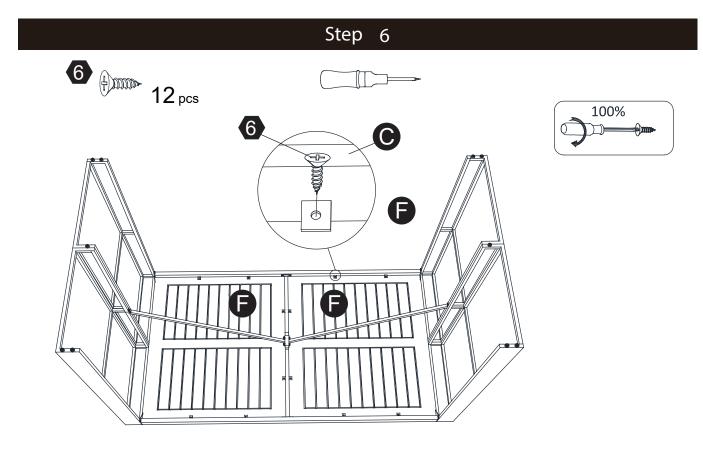

# **Product Parts** B 1 2 2 2 4 4 3 3 3 3 3

- 1. Do not let any sharp objects touch or rub the surface of the product.
- 2. When assemblying, do not let children play around the working area.
- 3. Please confirm all parts are correct before starting the assembly process.
- 4. Do not tighten all bolts and screws completely until the entire unit has been assembled and set up.