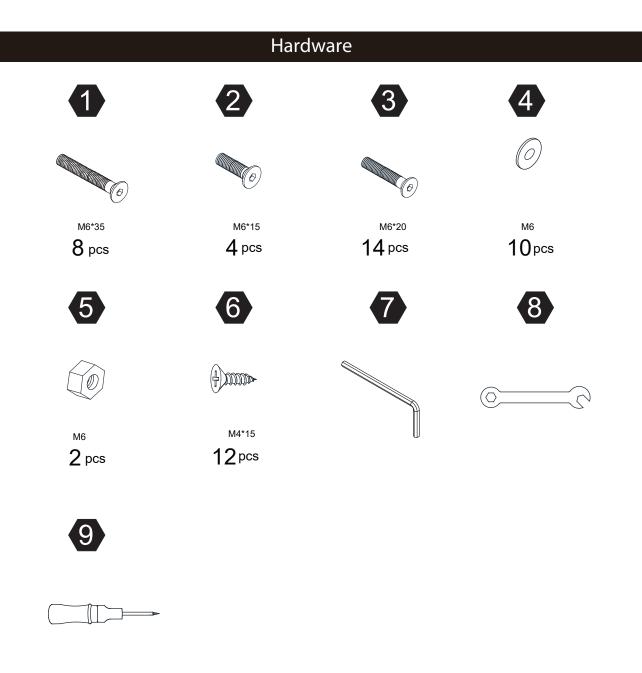

# **Product Parts** B 1 2 2 2 4 4 3 3 3 3 3

- 1. Do not let any sharp objects touch or rub the surface of the product.
- 2. When assemblying, do not let children play around the working area.
- 3. Please confirm all parts are correct before starting the assembly process.
- 4. Do not tighten all bolts and screws completely until the entire unit has been assembled and set up.