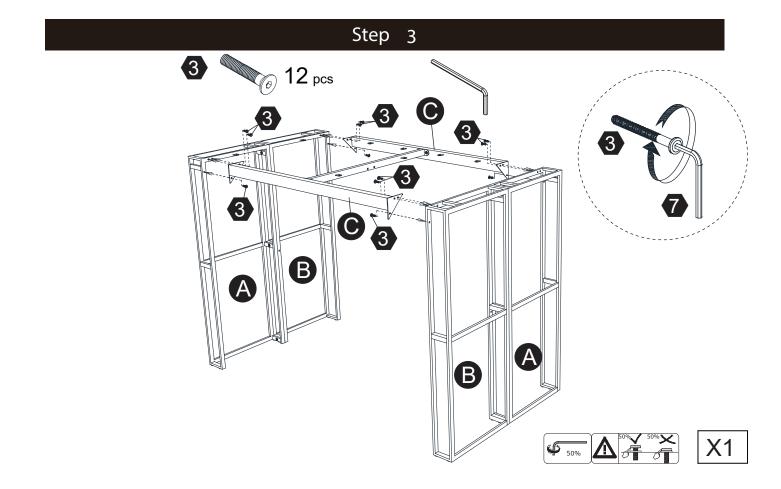

# **Product Parts** B 1 2 2 2 4 4 3 3 3 3 3

- 1. Do not let any sharp objects touch or rub the surface of the product.
- 2. When assemblying, do not let children play around the working area.
- 3. Please confirm all parts are correct before starting the assembly process.
- 4. Do not tighten all bolts and screws completely until the entire unit has been assembled and set up.