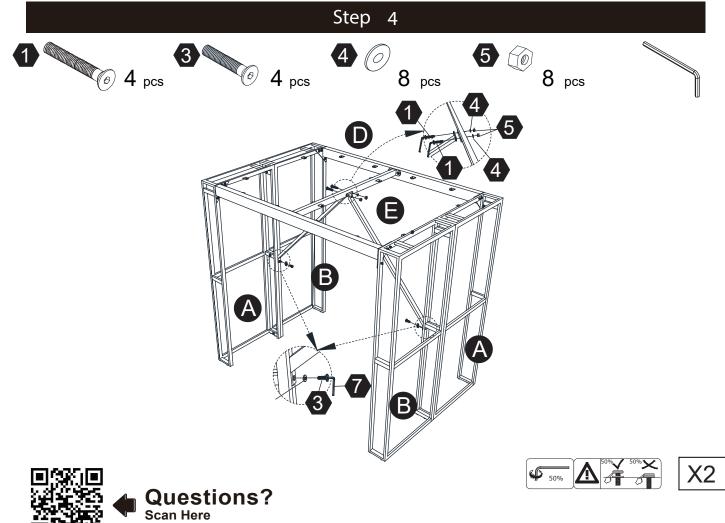

# **Product Parts** B 1 2 2 2 4 4 3 3 3 3 3

- 1. Do not let any sharp objects touch or rub the surface of the product.
- 2. When assemblying, do not let children play around the working area.
- 3. Please confirm all parts are correct before starting the assembly process.
- 4. Do not tighten all bolts and screws completely until the entire unit has been assembled and set up.

#### Step 5

X1