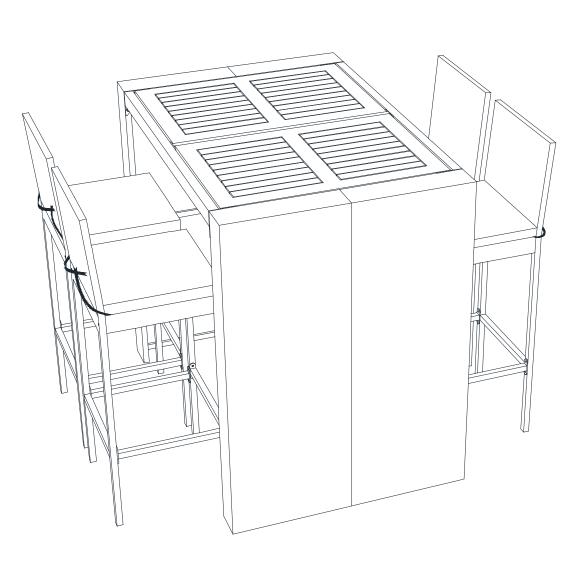

# **① TEAMSON** HOME

Peaktop 5 Pcs Bar Height Dining Set Acacia wood table top PT-OF0026-P1

\*\* Got questions? Please have your product code (on the first page of this instruction, e.g. TD-12345A) and the order number ready, give us a call or email us through our customer care support! We are always ready to assist you!