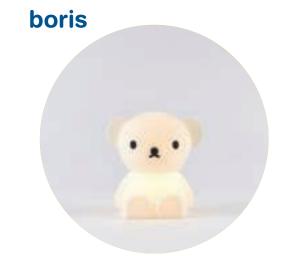

## **COLLECT YOUR BUNDLE**

To light up the day, home and world.

ABOUT BUNDLE USER MANUAL

## **BUNDLE OF LIGHT**

This series of collectable mini-lights consists of little bundles of joy. Each of them created to help you capture the light in life.