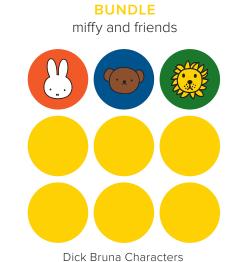

## **COLLECT YOUR BUNDLE**

To light up the day, home and world.

ABOUT BUNDLE USER MANUAL

## **BUNDLE OF LIGHT**

This series of collectable mini-lights consists of little bundles of joy. Each of them created to help you capture the light in life.