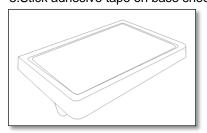

#### Instruction manual:

1. Assemble paper holder to base sheet

3. Stick adhesive tape on base sheet

4.Clean the wall and dry well

5. Press for more than 30 seconds.

6.Use it after 48 hours