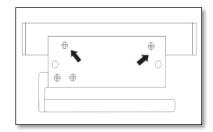

## **Instruction manual:**

1. Assemble paper holder to base sheet 2. Install base sheet on wood shelf

4. Drill the 1/4" screw holes

5. Insert the plastic anchors

6.Screw it on wall and install caps