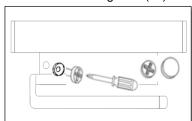

### **Installation method B: By screws**

# **Tools and accessories list:**

1/4" Drill

Hammer

**Mark Pen** 

## **Instruction manual:**

1. Assemble paper holder to base sheet 2. Install base sheet on wood shelf

4. Drill the 1/4" screw holes

5. Insert the plastic anchors

6.Screw it on wall and install caps