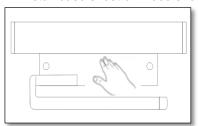

#### Instruction manual:

1. Assemble paper holder to base sheet

3. Stick adhesive tape on base sheet

4.Clean the wall and dry well

5. Press for more than 30 seconds.

6.Use it after 48 hours