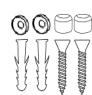

# **Tools and accessories list:**

1/4" Drill

Hammer

**Mark Pen** 

## **Instruction manual:**

1. Assemble paper holder to base sheet 2. Install base sheet on wood shelf

4. Drill the 1/4" screw holes

5. Insert the plastic anchors

6.Screw it on wall and install caps