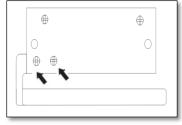

## **Instruction manual:**

1. Assemble paper holder to base sheet 2. Install base sheet on wood shelf

4. Drill the 1/4" screw holes

5. Insert the plastic anchors

6.Screw it on wall and install caps