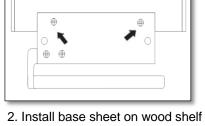

## **Instruction manual:**

1. Assemble paper holder to base sheet 2. Install base sheet on wood shelf

4. Drill the 1/4" screw holes

5. Insert the plastic anchors

6.Screw it on wall and install caps