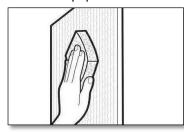

#### The temperture requirement:

16-40℃, if the temperture is lower than 16 ℃, warm up the wall with a dryer prior to installing.