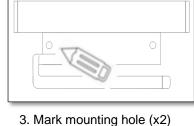

## **Instruction manual:**

1. Assemble paper holder to base sheet 2. Install base sheet on wood shelf

4. Drill the 1/4" screw holes

5. Insert the plastic anchors

6.Screw it on wall and install caps