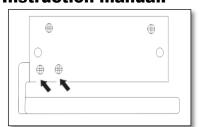

## **Instruction manual:**

1. Assemble paper holder to base sheet 2. Install base sheet on wood shelf

4. Drill the 1/4" screw holes

5. Insert the plastic anchors

6.Screw it on wall and install caps