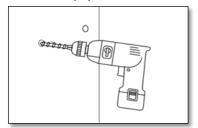

# **Tools and accessories list:**

1/4" Drill

Hammer

**Mark Pen** 

## **Instruction manual:**

1. Assemble paper holder to base sheet 2. Install base sheet on wood shelf

4. Drill the 1/4" screw holes

5. Insert the plastic anchors

6.Screw it on wall and install caps