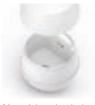

## MIA — the little, elegant aroma diffuser

Very fine mist for optimal aroma diffusion (up to 10 h running time)

Suitable for all commercial essential oils without alcohol

Advanced ultrasonic technology

Want a pleasant scent in the air? This is where Mia comes into play, the little, elegant aroma diffuser! Using ultrasonic technology, she optimally distributes scents and essential oils through extra fine mist. With a full water container, she fills the room with a pleasant scent for up to ten hours. Thanks to the extremely low-noise operation and the subtle LED display reflecting on the surface in front of her, Mia is quiet and discreet. An optimum effect can be achieved by using the 100 % natural essential oils from Stadler Form.