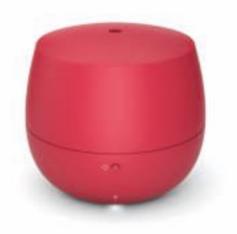

## MIA — the little, elegant aroma diffuser

Very fine mist for optimal aroma diffusion (up to 10 h running time)

Suitable for all commercial essential oils without alcohol

Advanced ultrasonic technology

Want a pleasant scent in the air? This is where Mia comes into play, the little, elegant aroma diffuser! Using ultrasonic technology, she optimally distributes scents and essential oils through extra fine mist. With a full water container, she fills the room with a pleasant scent for up to ten hours. Thanks to the extremely low-noise operation and the subtle LED display reflecting on the surface in front of her, Mia is quiet and discreet. An optimum effect can be achieved by using the 100 % natural essential oils from Stadler Form.