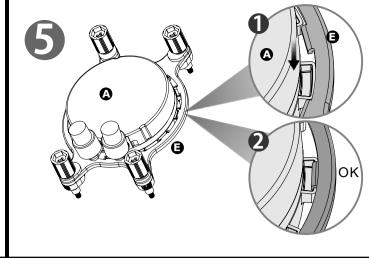

## AMD Water 3.0 Riing RGB 360 Parts List

SPEED: Switch over between 2 fan speed modes LED Indicator shows Blue: Normal mode 800~1500rpm LED Indicator shows Red: Low noise mode 400~1000rpm

PLAY/PAUSE: When you switch to 256 colors mode, click to memorize and lock the color you want, click again to unlock the 256 colors auto rotation