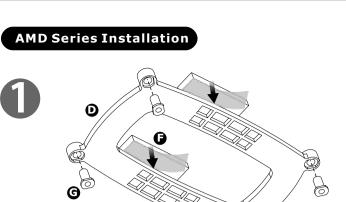

## AMD Water 3.0 Riing RGB 360 Parts List

SPEED: Switch over between 2 fan speed modes LED Indicator shows Blue: Normal mode 800~1500rpm LED Indicator shows Red: Low noise mode 400~1000rpm

PLAY/PAUSE: When you switch to 256 colors mode, click to memorize and lock the color you want, click again to unlock the 256 colors auto rotation