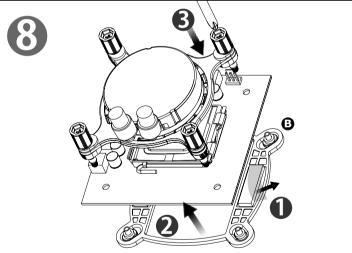

## Intel Water 3.0 Riing RGB 360



















## Controller



SPEED: Switch over between 2 fan speed modes LED Indicator shows Blue: Normal mode 800~1500rpm LED Indicator shows Red: Low noise mode 400~1000rpm

PLAY/PAUSE: When you switch to 256 colors mode, click to memorize and lock the color you want, click again to unlock the 256 colors auto rotation

MODE: Switch over between 6 LED modes Red → Blue → White → Green → LED off → 256 colors



## AMD Water 3.0 Riing RGB 360 Parts List

























SPEED: Switch over between 2 fan speed modes LED Indicator shows Blue: Normal mode 800~1500rpm LED Indicator shows Red: Low noise mode 400~1000rpm

PLAY/PAUSE: When you switch to 256 colors mode, click to memorize and lock the color you want, click again to unlock the 256 colors auto rotation

MODE: Switch over between 6 L