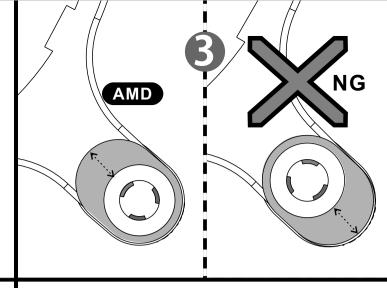

## AMD Water 3.0 Riing RGB 360 Parts List

SPEED: Switch over between 2 fan speed modes LED Indicator shows Blue: Normal mode 800~1500rpm LED Indicator shows Red: Low noise mode 400~1000rpm

PLAY/PAUSE: When you switch to 256 colors mode, click to memorize and lock the color you want, click again to unlock the 256 colors auto rotation