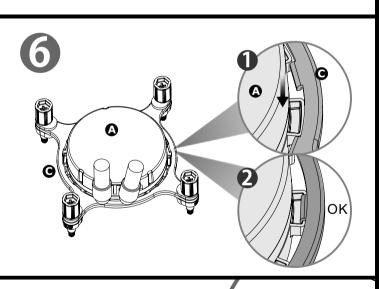

## Intel Water 3.0 Riing RGB 360



















## Controller



SPEED: Switch over between 2 fan speed modes LED Indicator shows Blue: Normal mode 800~1500rpm LED Indicator shows Red: Low noise mode 400~1000rpm

PLAY/PAUSE: When you switch to 256 colors mode, click to memorize and lock the color you want, click again to unlock the 256 colors auto rotation

MODE: Switch over between 6 LED modes Red → Blue → White → Green → LED off → 256 colors



## AMD Water 3.0 Riing RGB 360 Parts List

























SPEED: Switch over between 2 fan speed modes LED Indicator shows Blue: Normal mode 800~1500rpm LED Indicator shows Red: Low noise mode 400~1000rpm

PLAY/PAUSE: When you switch to 256 colors mode, click to memorize and lock the color you want, click again to unlock the 256 colors auto rotation

MODE: Switch over between 6