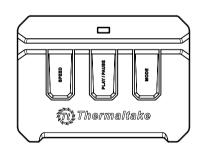

## Controller

SPEED: Switch over between 2 fan speed modes LED Indicator shows Blue: Normal mode 800~1500rpm LED Indicator shows Red: Low noise mode 400~1000rpm

PLAY/PAUSE: When you switch to 256 colors mode, click to memorize and lock the color you want, click again to unlock the 256 colors auto rotation

MODE: Switch over between 6 LED modes Red → Blue → White → Green → LED off → 256 colors