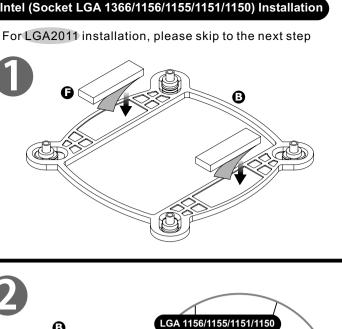

## Intel Water 3.0 Riing RGB 360



















## Controller



SPEED: Switch over between 2 fan speed modes LED Indicator shows Blue: Normal mode 800~1500rpm LED Indicator shows Red: Low noise mode 400~1000rpm

PLAY/PAUSE: When you switch to 256 colors mode, click to memorize and lock the color you want, click again to unlock the 256 colors auto rotation

MODE: Switch over between 6 LED modes Red → Blue → White → Green → LED off → 256 colors



## AMD Water 3.0 Riing RGB 360 Parts List

























SPEED: Switch over between 2 fan speed modes LED Indicator shows Blue: Normal mode 800~1500rpm LED Indicator shows Red: Low noise mode 400~1000rpm

PLAY/PAUSE: When you switch to 256 colors mode, click to memorize and lock the color you want, click again to unlock the 256 colors auto rotation

MODE: Switch over bet