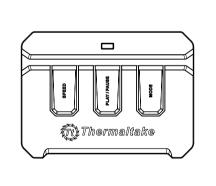

## Controller

SPEED: Switch over between 2 fan speed modes LED Indicator shows Blue: Normal mode 800~1500rpm LED Indicator shows Red: Low noise mode 400~1000rpm

PLAY/PAUSE: When you switch to 256 colors mode, click to memorize and lock the color you want, click again to unlock the 256 colors auto rotation

MODE: Switch over between 6 LED modes Red → Blue → White → Green → LED off → 256 colors