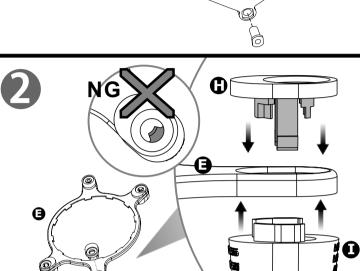

## AMD Water 3.0 Riing RGB 360 Parts List

SPEED: Switch over between 2 fan speed modes LED Indicator shows Blue: Normal mode 800~1500rpm LED Indicator shows Red: Low noise mode 400~1000rpm

PLAY/PAUSE: When you switch to 256 colors mode, click to memorize and lock the color you want, click again to unlock the 256 colors auto rotation