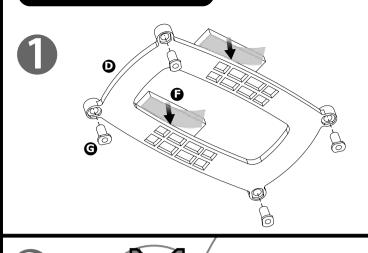

## AMD Water 3.0 Riing RGB 360 Parts List

SPEED: Switch over between 2 fan speed modes LED Indicator shows Blue: Normal mode 800~1500rpm LED Indicator shows Red: Low noise mode 400~1000rpm

PLAY/PAUSE: When you switch to 256 colors mode, click to memorize and lock the color you want, click again to unlock the 256 colors auto rotation