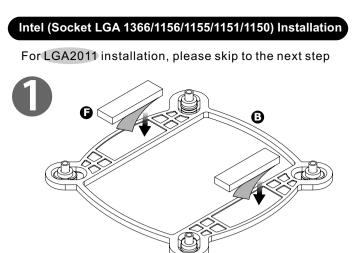

## Intel Water 3.0 Riing RGB 360



















## Controller



SPEED: Switch over between 2 fan speed modes LED Indicator shows Blue: Normal mode 800~1500rpm LED Indicator shows Red: Low noise mode 400~1000rpm

PLAY/PAUSE: When you switch to 256 colors mode, click to memorize and lock the color you want, click again to unlock the 256 colors auto rotation

MODE: Switch over between 6 LED modes Red → Blue → White → Green → LED off → 256 colors



## AMD Water 3.0 Riing RGB 360 Parts List

























SPEED: Switch over between 2 fan speed modes LED Indicator shows Blue: Normal mode 800~1500rpm LED Indicator shows Red: Low noise mode 400~1000rpm

PLAY/PAUSE: When you switch to 256 colors mode, click to memorize and lock the color you want, click again to unlock the 256 colors auto rotation

MODE: Switch over b