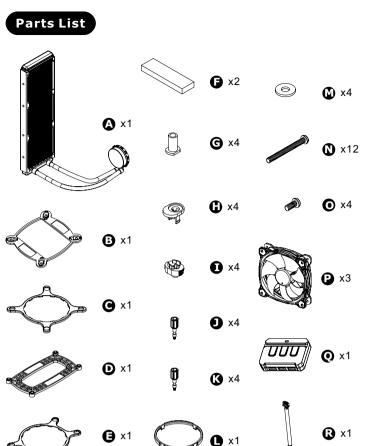

## AMD Water 3.0 Riing RGB 360 Parts List

SPEED: Switch over between 2 fan speed modes LED Indicator shows Blue: Normal mode 800~1500rpm LED Indicator shows Red: Low noise mode 400~1000rpm

PLAY/PAUSE: When you switch to 256 colors mode, click to memorize and lock the color you want, click again to unlock the 256 colors auto rotation