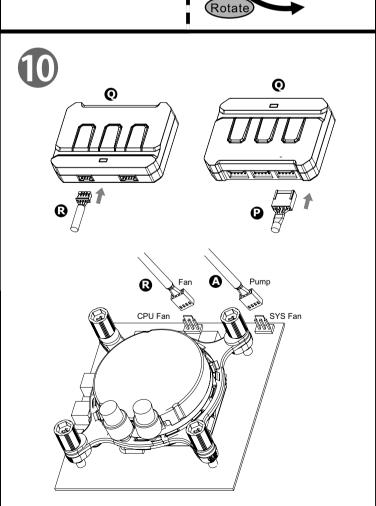

## Intel Water 3.0 Riing RGB 360



















## Controller



SPEED: Switch over between 2 fan speed modes LED Indicator shows Blue: Normal mode 800~1500rpm LED Indicator shows Red: Low noise mode 400~1000rpm

PLAY/PAUSE: When you switch to 256 colors mode, click to memorize and lock the color you want, click again to unlock the 256 colors auto rotation

MODE: Switch over between 6 LED modes Red → Blue → White → Green → LED off → 256 colors



## AMD Water 3.0 Riing RGB 360 Parts List

























SPEED: Switch over between 2 fan speed modes LED Indicator shows Blue: Normal mode 800~1500rpm LED Indicator shows Red: Low noise mode 400~1000rpm

PLAY/PAUSE: When you switch to 256 colors mode, click to memorize and lock the color you want, click again to unlock the 256 colors auto rotation

MODE: Switch over between 6 LED m