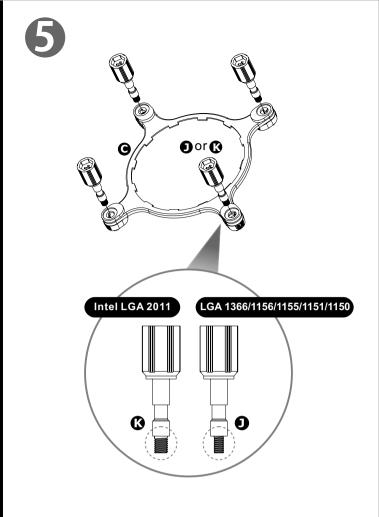

## Intel Water 3.0 Riing RGB 360



















## Controller



SPEED: Switch over between 2 fan speed modes LED Indicator shows Blue: Normal mode 800~1500rpm LED Indicator shows Red: Low noise mode 400~1000rpm

PLAY/PAUSE: When you switch to 256 colors mode, click to memorize and lock the color you want, click again to unlock the 256 colors auto rotation

MODE: Switch over between 6 LED modes Red → Blue → White → Green → LED off → 256 colors



## AMD Water 3.0 Riing RGB 360 Parts List

























SPEED: Switch over between 2 fan speed modes LED Indicator shows Blue: Normal mode 800~1500rpm LED Indicator shows Red: Low noise mode 400~1000rpm

PLAY/PAUSE: When you switch to 256 colors mode, click to memorize and lock the color you want, click again to unlock the 256 colors auto rotation

MODE: Switch over between