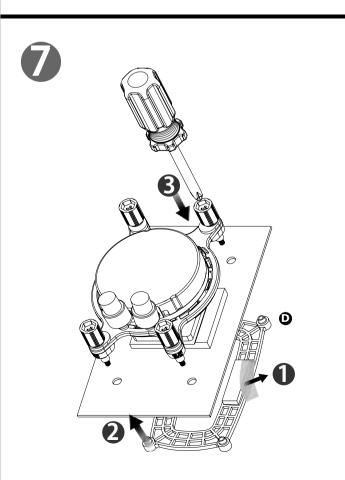

## AMD Water 3.0 Riing RGB 360 Parts List

SPEED: Switch over between 2 fan speed modes LED Indicator shows Blue: Normal mode 800~1500rpm LED Indicator shows Red: Low noise mode 400~1000rpm

PLAY/PAUSE: When you switch to 256 colors mode, click to memorize and lock the color you want, click again to unlock the 256 colors auto rotation