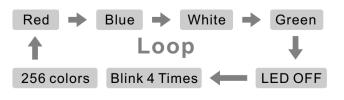

MODE: Switch over between 6 LED modes Red → Blue → White → Green → LED off → 256 colors