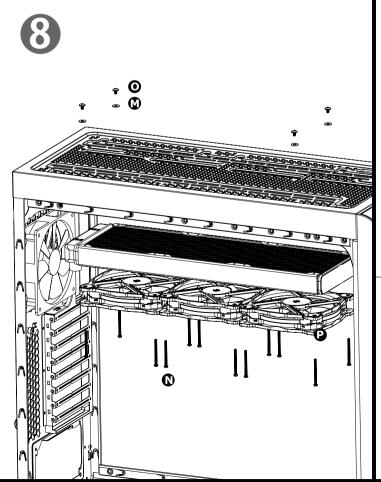

## Intel Water 3.0 Riing RGB 360



















## Controller



SPEED: Switch over between 2 fan speed modes LED Indicator shows Blue: Normal mode 800~1500rpm LED Indicator shows Red: Low noise mode 400~1000rpm

PLAY/PAUSE: When you switch to 256 colors mode, click to memorize and lock the color you want, click again to unlock the 256 colors auto rotation

MODE: Switch over between 6 LED modes Red → Blue → White → Green → LED off → 256 colors



## AMD Water 3.0 Riing RGB 360 Parts List

























SPEED: Switch over between 2 fan speed modes LED Indicator shows Blue: Normal mode 800~1500rpm LED Indicator shows Red: Low noise mode 400~1000rpm

PLAY/PAUSE: When you switch to 256 colors mode, click to memorize and lock the color you want, click again to unlock the 256 colors auto rotation

MODE: Switch over between 6 LED modes Red → Blue → White → Green → LED off → 256 colors