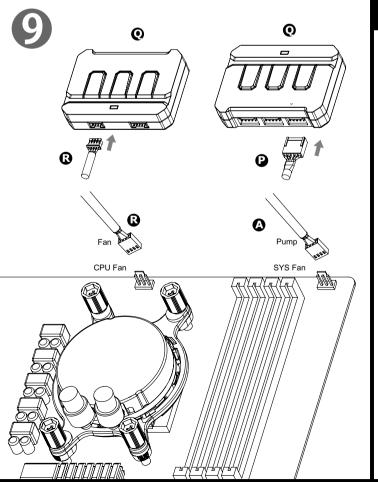

## Intel Water 3.0 Riing RGB 360



















## Controller



SPEED: Switch over between 2 fan speed modes LED Indicator shows Blue: Normal mode 800~1500rpm LED Indicator shows Red: Low noise mode 400~1000rpm

PLAY/PAUSE: When you switch to 256 colors mode, click to memorize and lock the color you want, click again to unlock the 256 colors auto rotation

MODE: Switch over between 6 LED modes Red → Blue → White → Green → LED off → 256 colors



## AMD Water 3.0 Riing RGB 360 Parts List

























SPEED: Switch over between 2 fan speed modes LED Indicator shows Blue: Normal mode 800~1500rpm LED Indicator shows Red: Low noise mode 400~1000rpm

PLAY/PAUSE: When you switch to 256 colors mode, click to memorize and lock the color you want, click again to unlock the 256 colors auto rotation

MODE: Switch over between 6 LED modes Red → Blue → White → Green → LED off → 256 colors