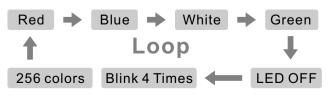

MODE: Switch over between 6 LED modes Red → Blue → White → Green → LED off → 256 colors