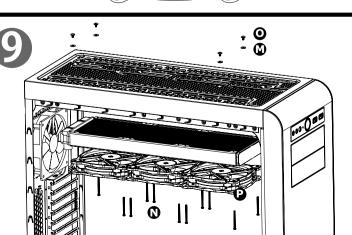

## Intel Water 3.0 Riing RGB 360



















## Controller



SPEED: Switch over between 2 fan speed modes LED Indicator shows Blue: Normal mode 800~1500rpm LED Indicator shows Red: Low noise mode 400~1000rpm

PLAY/PAUSE: When you switch to 256 colors mode, click to memorize and lock the color you want, click again to unlock the 256 colors auto rotation

MODE: Switch over between 6 LED modes Red → Blue → White → Green → LED off → 256 colors



## AMD Water 3.0 Riing RGB 360 Parts List

























SPEED: Switch over between 2 fan speed modes LED Indicator shows Blue: Normal mode 800~1500rpm LED Indicator shows Red: Low noise mode 400~1000rpm

PLAY/PAUSE: When you switch to 256 colors mode, click to memorize and lock the color you want, click again to unlock the 256 colors auto rotation

MODE: Switch over between 6 LED