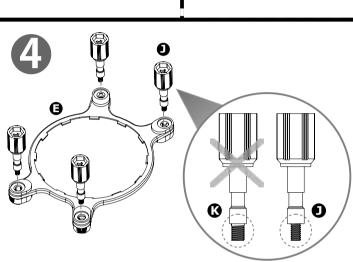

## AMD Water 3.0 Riing RGB 360 Parts List

SPEED: Switch over between 2 fan speed modes LED Indicator shows Blue: Normal mode 800~1500rpm LED Indicator shows Red: Low noise mode 400~1000rpm

PLAY/PAUSE: When you switch to 256 colors mode, click to memorize and lock the color you want, click again to unlock the 256 colors auto rotation