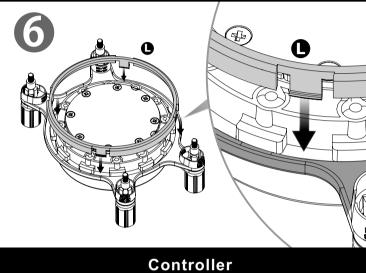

## Controller

SPEED: Switch over between 2 fan speed modes LED Indicator shows Blue: Normal mode 800~1500rpm LED Indicator shows Red: Low noise mode 400~1000rpm

PLAY/PAUSE: When you switch to 256 colors mode, click to memorize and lock the color you want, click again to unlock the 256 colors auto rotation

MODE: Switch over between 6 LED modes Red → Blue → White → Green → LED off → 256 colors