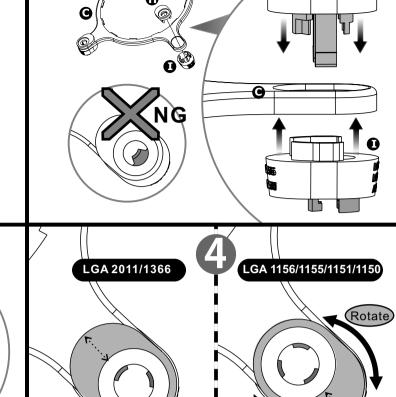

## Intel Water 3.0 Riing RGB 360



















## Controller



SPEED: Switch over between 2 fan speed modes LED Indicator shows Blue: Normal mode 800~1500rpm LED Indicator shows Red: Low noise mode 400~1000rpm

PLAY/PAUSE: When you switch to 256 colors mode, click to memorize and lock the color you want, click again to unlock the 256 colors auto rotation

MODE: Switch over between 6 LED modes Red → Blue → White → Green → LED off → 256 colors



## AMD Water 3.0 Riing RGB 360 Parts List

























SPEED: Switch over between 2 fan speed modes LED Indicator shows Blue: Normal mode 800~1500rpm LED Indicator shows Red: Low noise mode 400~1000rpm

PLAY/PAUSE: When you switch to 256 colors mode, click to memorize and lock the color you want, click again to unlock the 256 colors auto rotation

MODE: Switch over betwe