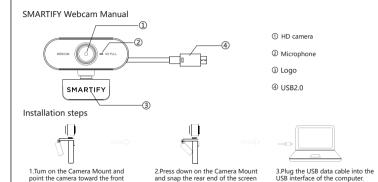

mount to the back of the screen.

of the display.

## Detail parameter

|                       | Webc                                                                                                                     | am parametes    |                     |
|-----------------------|--------------------------------------------------------------------------------------------------------------------------|-----------------|---------------------|
| Driving type          | Plug and play without driver                                                                                             | USB line length | ≥140cm              |
| Output format         | AVI/MJPEG/YUV                                                                                                            | Resolving