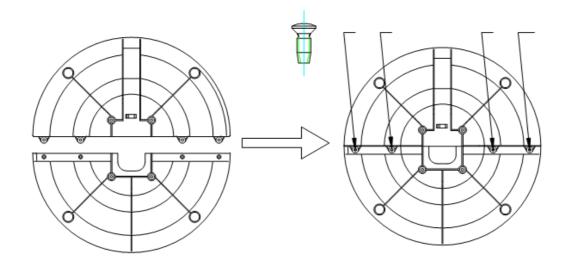

### **Installation method**

- 1. Open the packing box and place the product on a flat surface or table. Check whether the goods in the box are in line with packing list.
- 2. Remove two bottom plates and assemble a disk as shown. Screw the sides of the disc with four screws