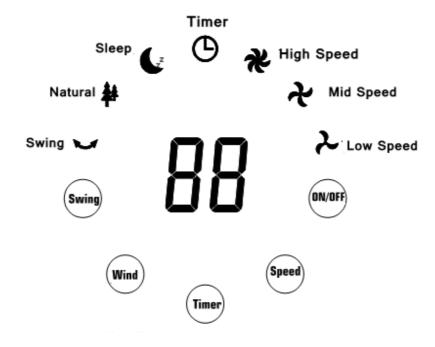

# Usage

1. Electronic mode of use

- a. Plug it in. The buzzer emits a "di" and the digital screen displays the ambient temperature. Products standby.
- b. ON/OFF: press the first time, product the first plastic seal the normal way to send the wind, the first plastic seal icon bright. By the second time, the product is reworking.
- c. Speed: Press this piece to choose medium-speed wind high speed wind low speed wind.

- d. Wind: You can choose the sleep wind natural wind normal wind.
- e. Timer: 12-hour time.
- f. Swing: The left or right direction is automatically sent off.
- g. Remote control: Please take the diaphragm before use.