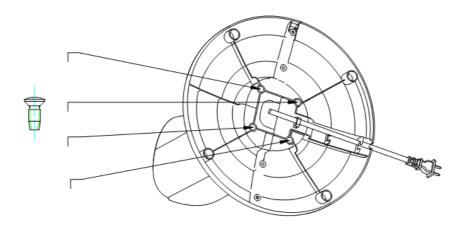

3. Pass the power cord through the bottom panel, and insert the base plate with four screws and the main body of the product.