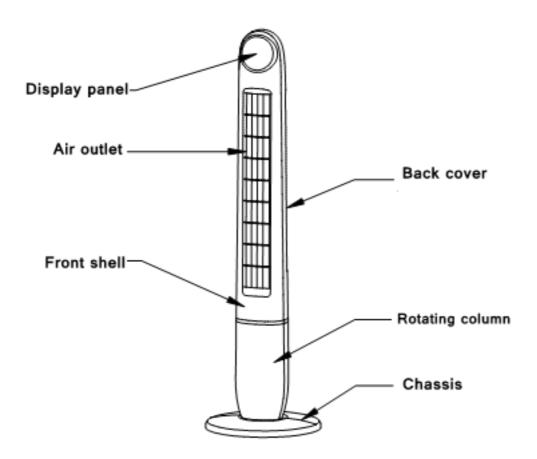

# **TOWER FAN MANUAL**



# **Structure chart**



# **Technical parameters**

| Model    | Voltage  | Power | Class | remark     |
|----------|----------|-------|-------|------------|
| BL-FS1-D |          |       |       |            |
| BL-FS2-D | 220-240V | 50W   | II    | Electronic |
| BL-FS4-D |          |       |       |            |

### **Installation method**

- 1. Open the packing box and place the product on a flat surface or table. Check whether the goods in the box are in line with packing list.
- 2. Remove two bottom plates and assemble a disk as shown. Screw the sides of the disc with four screws



3. Pass the power cord through the bottom panel, and insert the base plate with four screws and the main body of the product.



# Usage

1. Electronic mode of use



- a. Plug it in. The buzzer emits a "di" and the digital s