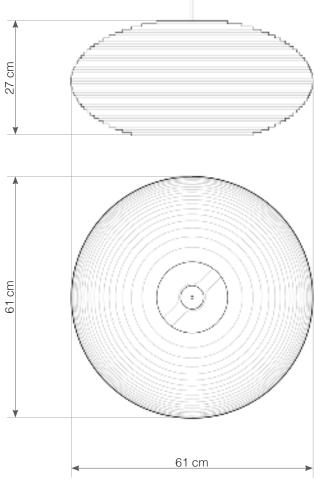

## DISC<sub>24</sub>

1x 60W maximum incandescent

compatible with CFL bulbs or dimmable LED bulbs

Mounting Installation: Suspended

proudly designed in seattle | usa

compressed air recommended cleaning

use in dry location only