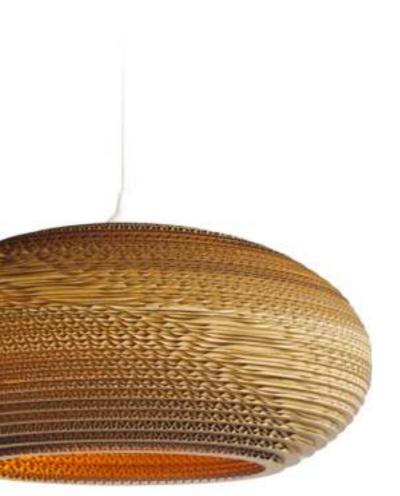

## DISC<sub>24</sub>

1x 60W maximum incandescent

compatible with CFL bulbs or dimmable LED bulbs

Mounting Installation: Suspended

proudly designed in seattle | usa

compressed air recommended cleaning

use in dry location only