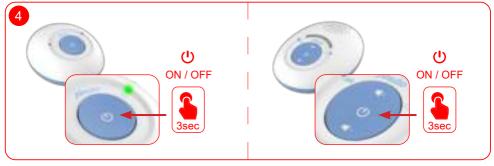

## DECLARATION OF CONFORMITY

Hereby, Commaxx declares that the radio equipment type Alecto DBX110 is in compliance with directive 2014/53/EU. The full text of the EU declaration of conformity is available at the following internet address: http://DOC.hesdo.com/DBX110-DOC.pdf



Use only rechargeable NiMH battery listed below: CORUN, Ni-MHAAAJ400 (Designation No.: Ni-MH AAA 400mAh 1,2V) Caution: Risk of explosion if battery is replaced by an incorrect type! Dispose of used batteries according to the instructions.

\*\* For pluggable equipment, the socket-outlet shall be installed near the equipment and shall be easily accessible Frequency Range : 1880-1900 Mhz Maximum Power : < 24 dBm

For Indoor use only

Information Power Adapter: Manufacturers name and address: Vtech Telecom