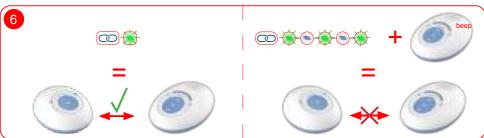

## DECLARATION OF CONFORMITY

Hereby, Commaxx declares that the radio equipment type Alecto DBX110 is in compliance with directive 2014/53/EU. The full text of the EU declaration of conformity is available at the following internet address: http://DOC.hesdo.com/DBX110-DOC.pdf



Use only rechargeable NiMH battery listed below: CORUN, Ni-MHAAAJ400 (Designation No.: Ni-MH AAA 400mAh 1,2V) Caution: Risk of explosion if battery is replaced by an incorrect type! Dispose of used batteries according to the instructions.

\*\* For pluggable equipment, the socket-outlet shall be installed near the equipment and shall be easily accessible Frequency Range : 1880-1900 Mhz Maximum Power : < 24 dBm

For Indoor use only

Information Power Adapter: Manufacturers name and address: Vtech Telecommuni