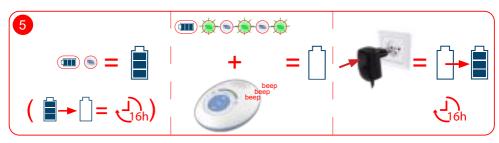

## DECLARATION OF CONFORMITY

Hereby, Commaxx declares that the radio equipment type Alecto DBX110 is in compliance with directive 2014/53/EU. The full text of the EU declaration of conformity is available at the following internet address: http://DOC.hesdo.com/DBX110-DOC.pdf



Use only rechargeable NiMH battery listed below: CORUN, Ni-MHAAAJ400 (Designation No.: Ni-MH AAA 400mAh 1,2V) Caution: Risk of explosion if battery is replaced by an incorrect type! Dispose of used batteries according to the instructions.

\*\* For pluggable equipment, the socket-outlet shall be installed near the equipment and shall be easily accessible Frequency Range : 1880-1900 Mhz Maximum Power : < 24 dBm

For Indoor use only

Information Power Adapter: Manufacturers name and address: Vtech Telecommu