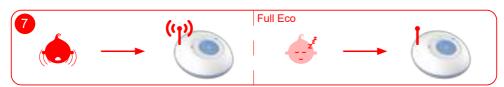

## DECLARATION OF CONFORMITY

Hereby, Commaxx declares that the radio equipment type Alecto DBX110 is in compliance with directive 2014/53/EU. The full text of the EU declaration of conformity is available at the following internet address: http://DOC.hesdo.com/DBX110-DOC.pdf



Use only rechargeable NiMH battery listed below: CORUN, Ni-MHAAAJ400 (Designation No.: Ni-MH AAA 400mAh 1,2V) Caution: Risk of explosion if battery is replaced by an incorrect type! Dispose of used batteries according to the instructions.

\*\* For pluggable equipment, the socket-outlet shall be installed near the equipment and shall be easily accessible Frequency Range : 1880-1900 Mhz Maximum Power : < 24 dBm

For Indoor use only

Information Power Adapter: Manufacturers name and address: Vtech Telecommunica