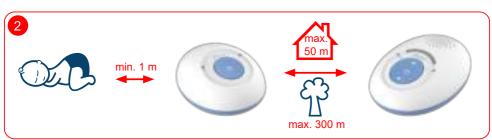

## DECLARATION OF CONFORMITY

Hereby, Commaxx declares that the radio equipment type Alecto DBX110 is in compliance with directive 2014/53/EU. The full text of the EU declaration of conformity is available at the following internet address: http://DOC.hesdo.com/DBX110-DOC.pdf



Use only rechargeable NiMH battery listed below: CORUN, Ni-MHAAAJ400 (Designation No.: Ni-MH AAA 400mAh 1,2V) Caution: Risk of explosion if battery is replaced by an incorrect type! Dispose of used batteries according to the instructions.

\*\* For pluggable equipment, the socket-outlet shall be installed near the equipment and shall be easily accessible Frequency Range : 1880-1900 Mhz Maximum Power : < 24 dBm

For Indoor use only

Information Power Adapter: Manufacturers name and address: Vtech Tel