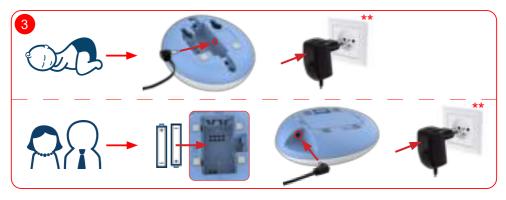

\*\* For pluggable equipment, the socket-outlet shall be installed near the equipment and shall be easily accessible Frequency Range : 1880-1900 Mhz Maximum Power : < 24 dBm

For Indoor use only

Information Power Adapter: Manufacturers name and address: Vtech Telecommunications LTD, 23/F., Tai Ping Industrical Centre, Block 1, 57 Ting Kok Road, Tai Po, Hong Kong. Output Power: 2.7 W Average active efficiency: 74.9 % Efficiency at low 10% load: -No load Power consumption: 0.03 W