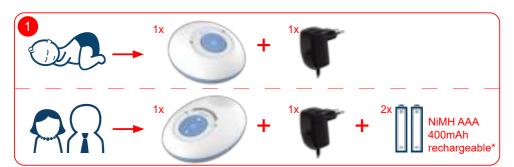

## DECLARATION OF CONFORMITY

Hereby, Commaxx declares that the radio equipment type Alecto DBX110 is in compliance with directive 2014/53/EU. The full text of the EU declaration of conformity is available at the following internet address: http://DOC.hesdo.com/DBX110-DOC.pdf



Use only rechargeable NiMH battery listed below: CORUN, Ni-MHAAAJ400 (Designation No.: Ni-MH AAA 400mAh 1,2V) Caution: Risk of explosion if battery is replaced by an incorrect type! Dispose of used batteries according to the instructions.

\*\* For pluggable equipment, the socket-outlet shall be installed near the equipment and shall be easily accessible Frequency Range : 1880-1900 Mhz Maximum Power : < 24 dBm

For Indoor use only

Information Power Adapter: Manufacturers name and address: Vtech T