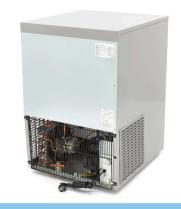

Overload Protection

Equipped with water valve

Air-cooled from the side

Efficient cooling system with R290 / CFC-free

Quick and easy installation Stands on four adjustable feet Production 28 kg per 24 hours

18/8 stainless steel housing and door

Air-cooled from the side

Efficient cooling system with R134a