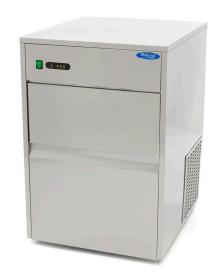

Packaging Material Carton Box with Foam

 HS Customs Code
 84186900

 EAN Code
 8719632122128

 Article Number
 09300126

Compact ice cube maker

18/8 stainless steel housing and door

Undercounter machine

Inside chamber made of ABS Good insulation and hygiene

Overload Protection

Equipped with water valve

Air-cooled from the side

Efficient cooling system with R290 / CFC-free

Quick and easy installation Stands on four adjustable feet Production 28 kg per 24 hours

9 kg storage capacity Standard hollow cubes

- HIGH QUALITY / LOW PRICES
- 24 / 7 SUPPORT & SERVICE
- **☑** IMMEDIATELY AVAILABLE FROM STOCK
- 🔟 TECHNICAL DEPARTMENT & WARRANTY
- EXCELLENT CUSTOMER SATISFACTION