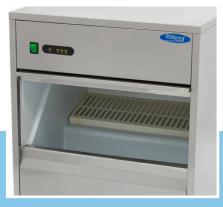

Packaging Material Carton Box with Foam

 HS Customs Code
 84186900

 EAN Code
 8719632122128

 Article Number
 09300126

Compact ice cube maker

18/8 stainless steel housing and door

Undercounter machine

Inside chamber made of ABS Good insulation and hygiene

Overload Protection

Equipped with water valve

Air-cooled from the side

Efficient cooling system with R290 / CFC-free

Quick and easy installation Stands on four adjustable feet Production 28 kg per 24 hours

9 kg storage capacity Standard hollow cubes

- HIGH QUALITY / LOW PRICES
- 24 / 7 SUPPORT & SERVICE
- **☑** IMMEDIATELY AVAILABLE FROM STOCK
- 🔟 TECHNICAL DEPARTMENT & WARRANTY
- EXCELLENT CUSTOMER SATISFACTION