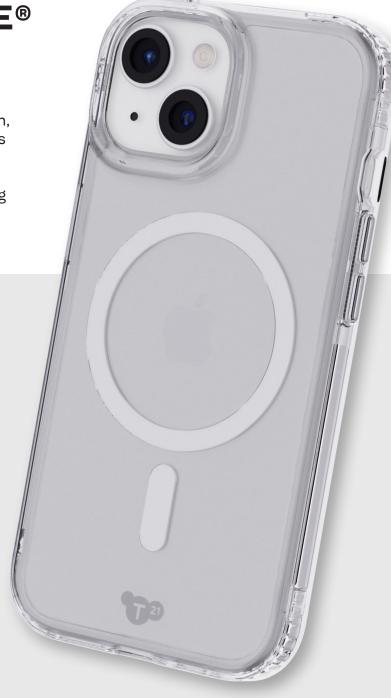

## FOR THE IPHONE 15 RANGE

Designed with 12ft multi-drop impact protection, our sustainable bio-spice ingredient making this case over 60% biodegradable, embedded with smart UV-resistant agents and fully MagSafe® compatible, the Evo Clear is perfect for showing off your stylish device without sacrificing on protection for your phone or the planet.

# EVO CLEAR WITH MAGSAFE®

FOR THE IPHONE 15 RANGE

**AVAILABLE IN** 

Clear

#### **Enhanced Camera Protection**

Engineered to protect the phone's most vulnerable tech.

#### MagSafe® Compatible

Embedded with a magnetic ring, this case is compatible with all your MagSafe® accessories.

#### **Slim Profile**

Leave bulky cases behind, with easy to hold and streamlined cases.

#### **Easy-to-Press Buttons**

Ultra-responsive and compatible buttons.