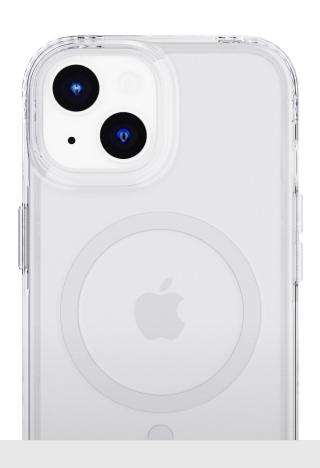

#### **Enhanced Camera Protection**

Engineered to protect the phone's most vulnerable tech.

#### MagSafe® Compatible

Embedded with a magnetic ring, this case is compatible with all your MagSafe® accessories.